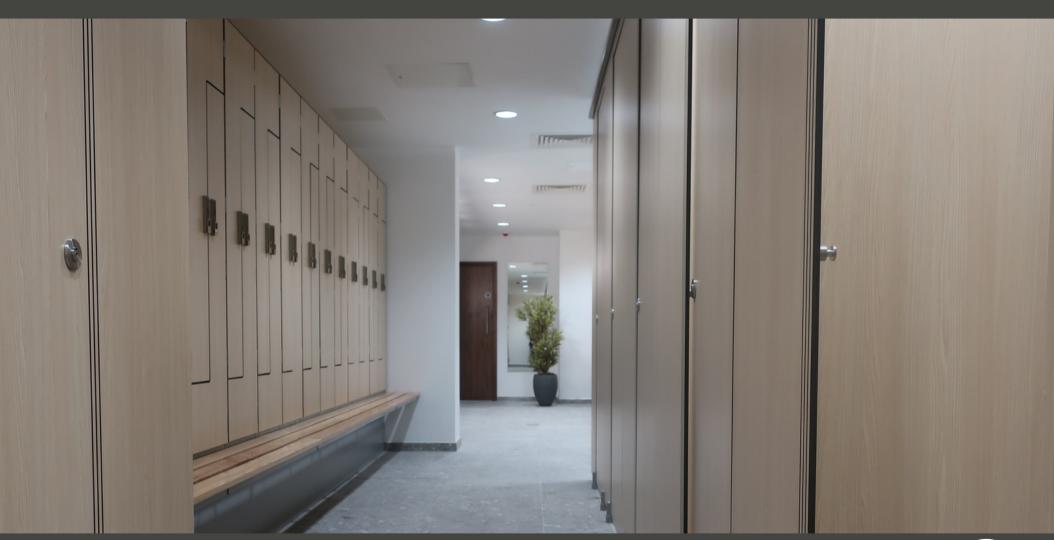

# INLINE CUBICLES

1 Northern Way
Bury St Edmunds
Suffolk
IP32 6NH
(+44) 01284 727626
sales@helmsman.co.uk
www.helmsman.co.uk

CUBICLES DESIGNED TO
COPE WITH THE RIGOROUS
DEMANDS OF BOTH DRY
AND WET AREAS

#### Sizes

Cubicle sizes are tailored to suit your requirements.

### Material

Solid grade laminate door 10/12 mm thick. All exposed edges smoothed and radiused. Headrail material is from rounded extruded aluminium.

Aluminium 'U' brackets with tamper-proof fixing used for securing panels to each other and walls.

#### Door

Fixed latch with circular faceplate and emergency release facility as standard. Door mounted latches are available as an option.

Each door is front flushed fitted with 2 heavy-duty hinges, incorporating an anti-finger trap and anti-lift design. Hinges can be adjusted to keep the door open, closed or ajar when not in use.

#### Hooks

Single aluminium hook on the inside of the door.

#### Seat

Changing cubicle seats are made of solid grade laminate.