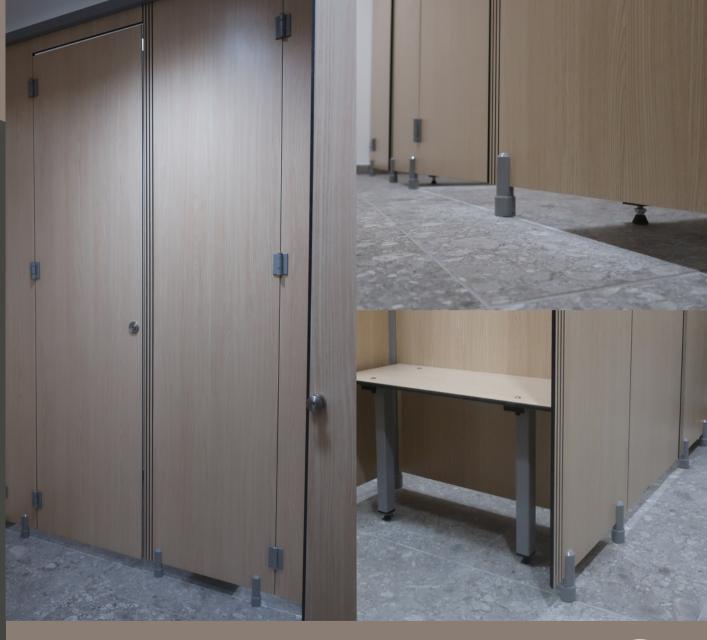

### Material

Solid grade laminate door 10/12 mm thick. All exposed edges smoothed and radiused. Headrail material is from rounded extruded aluminium.

Aluminium 'U' brackets with tamper-proof fixing used for securing panels to each other and walls.

#### Door

Fixed latch with circular faceplate and emergency release facility as standard. Door mounted latches are available as an option.

Each door is front flushed fitted with 2 heavy-duty hinges, incorporating an anti-finger trap and anti-lift design. Hinges can be adjusted to keep the door open, closed or ajar when not in use.