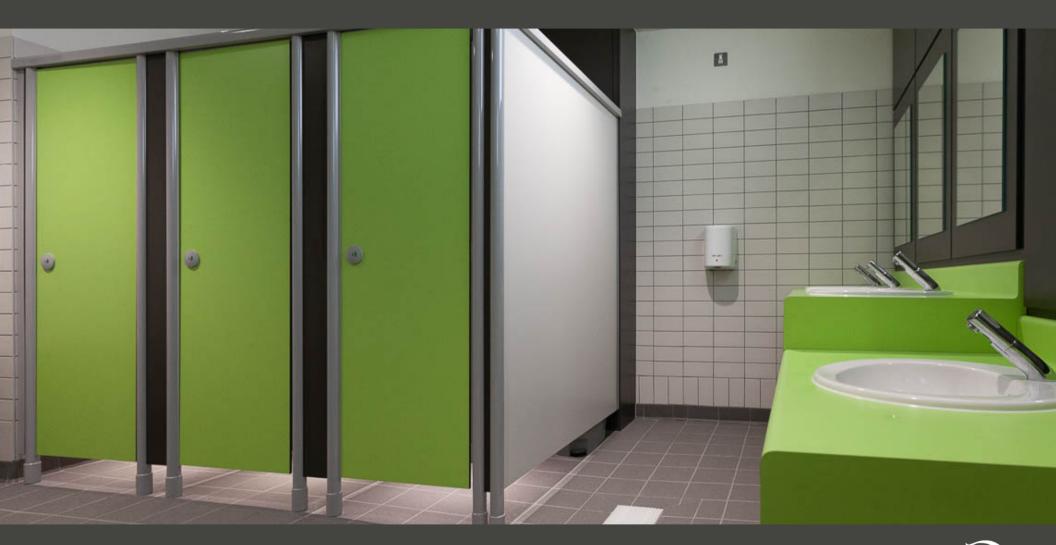

# Sizes

Cubicle sizes are tailored to suit your requirements. Self-supporting fully framed design.

# Material

Manufactured from heavy gauge extruded aluminium. All panels are bonded and fixed to extrusions. All extrusions are smooth and circular which allows for easy cleaning.

#### Door

The door is manufactured from 12 mm solid grade laminate. All exposed edges are smooth and radiused. Easy to use door latch, turn action operation. The door is supported by 3 'Hewi' hinges, can stay open, closed or ajar when not in use.

## Seat

Solid grade laminate with all edges profiled.

## Colours

Available to view on request for both doors and frames.

We're happy to match other specifications or bespoke requirements.