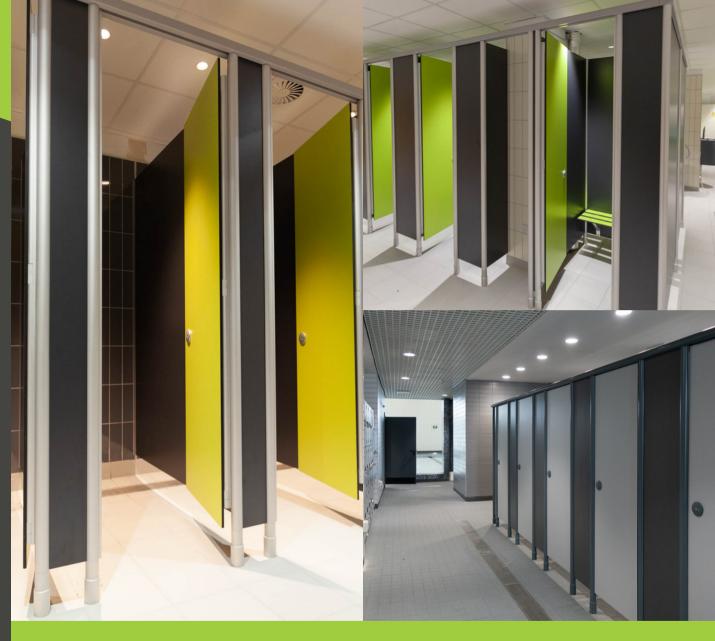

# Sizes

Cubicle sizes are tailored to suit your requirements. Self-supporting fully framed design.

# Material

Manufactured from heavy gauge extruded aluminium. All panels are bonded and fixed to extrusions. All extrusions are smooth and circular which allows for easy cleaning.

#### Door

The door is manufactured from 12 mm solid grade laminate. All exposed edges are smooth and radiused. Easy to use door latch, turn action operation. The door is supported by 3 'Hewi' hinges, can stay open, closed or ajar when not in use.

## Colours

Available to view on request for both doors and frames.

We're happy to match other specifications or bespoke requirements.