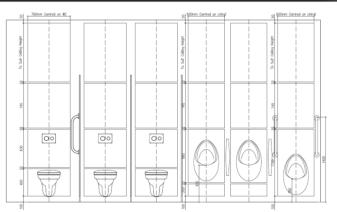

## **SPECIFICATION**

- Our framed IPS (Integrated Plumbing System) can be manufactured from timber or zinc plated wet spec metal offering a complete solution for projects where concealed plumbing and services are required.
- The size of the frame and IPS panels are manufactured to the size of the space and to suit the pipework behind the panels.
- Max height up to 3000mm. Ideal for toilets, urinals and basin units.
- Complete with accessible 'push pull' or 'lift' system.
- Decorative panels are manufactured from 12 mm solid grade laminate with a wide range of colours to choose from.
- Suitable for both wet and dry areas in all sectors.