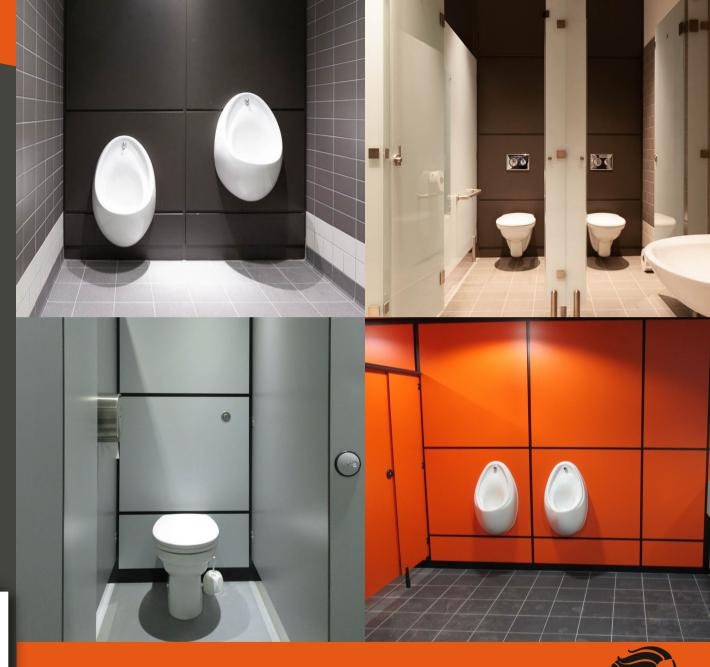

## **SPECIFICATION**

- Our framed IPS (Integrated Plumbing System) can be manufactured from timber or zinc plated wet spec metal offering a complete solution for projects where concealed plumbing and services are required.
- The size of the frame and IPS panels are manufactured to the size of the space and to suit the pipework behind the panels.
- Max height up to 3000mm. Ideal for toilets, urinals and basin units.
- Complete with accessible 'push pull' or 'lift' system.
- Decorative panels are manufactured from 12 mm solid grade laminate with a wide range of colours to choose from.
- Suitable for both wet and dry areas in all sectors.