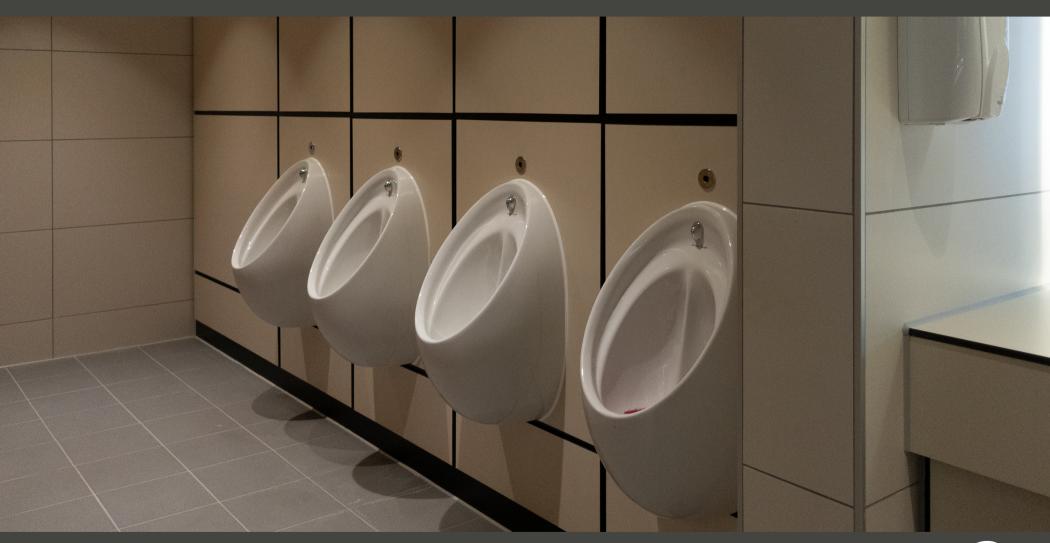

## **SPECIFICATION**

- Our framed IPS (Integrated Plumbing System) can be manufactured from timber or zinc plated wet spec metal offering a complete solution for projects where concealed plumbing and services are required.
- The size of the frame and IPS panels are manufactured to the size of the space and to suit the pipework behind the panels.
- Max height up to 3000mm. Ideal for toilets, urinals and basin units.
- Complete with accessible 'push pull' or 'lift' system.
- Decorative panels are manufactured from 12 mm solid grade laminate with a wide range of colours to choose from.
- Suitable for both wet and dry areas in all sectors.