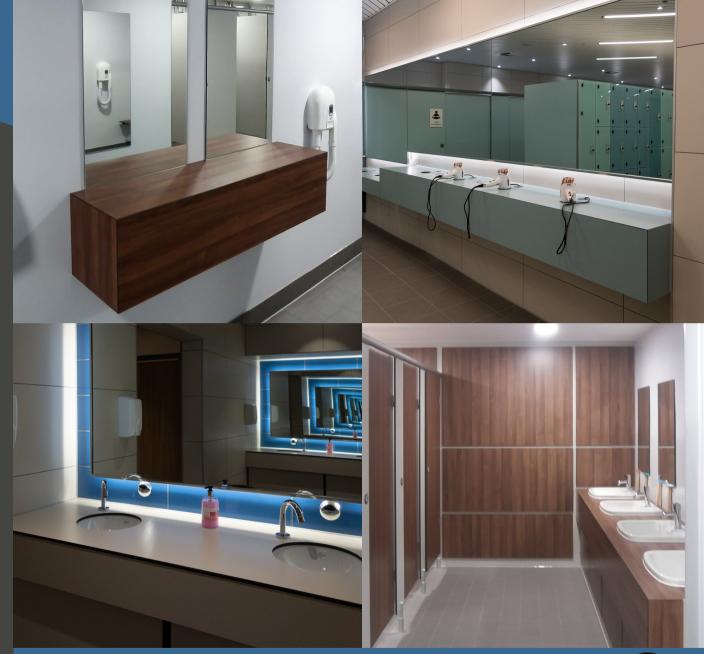

## **SPECIFICATION**

- Our vanity units are manufactured from solid grade laminate, highpressure laminate or Corian<sup>®</sup>.
- Vanity units are custom made for individual projects and spaces. It all depends on your requirements
- Vanity units are mounted to the wall and supported by brackets.
- Vanity units are suitable for basin countertops in bathrooms and hairdrying and beauty areas in changing rooms.
- There will be no visible joints or cracks to collect dirt or moisture.
- Vanity surfaces are easy to clean and are resistant to mould or bacteria growth.
- Sleek surfaces suitable for both wet and dry areas.