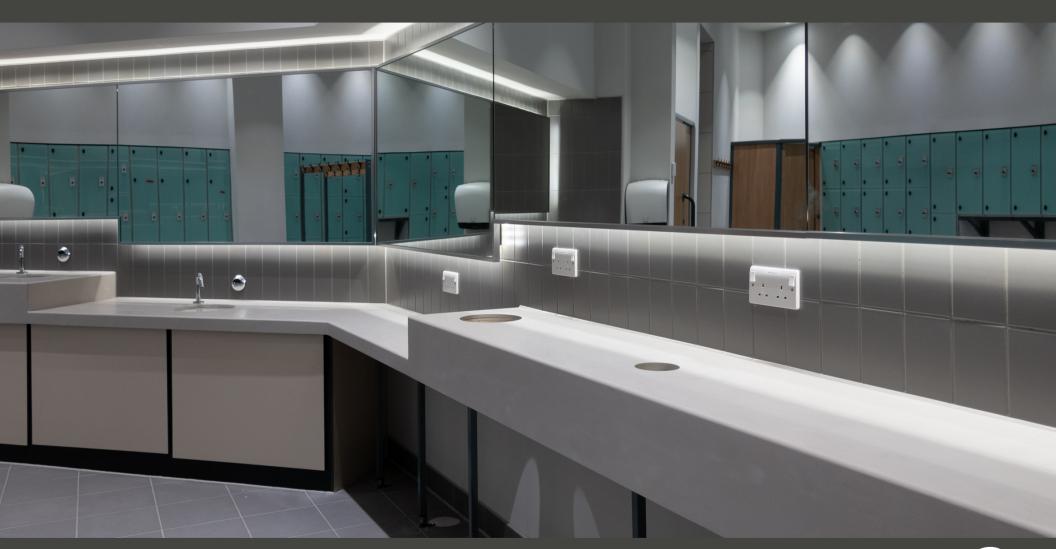

## **SPECIFICATION**

- Our vanity units are manufactured from solid grade laminate, highpressure laminate or Corian<sup>®</sup>.
- Vanity units are custom made for individual projects and spaces. It all depends on your requirements
- Vanity units are mounted to the wall and supported by brackets.
- Vanity units are suitable for basin countertops in bathrooms and hairdrying and beauty areas in changing rooms.
- There will be no visible joints or cracks to collect dirt or moisture.
- Vanity surfaces are easy to clean and are resistant to mould or bacteria growth.
- Sleek surfaces suitable for both wet and dry areas.