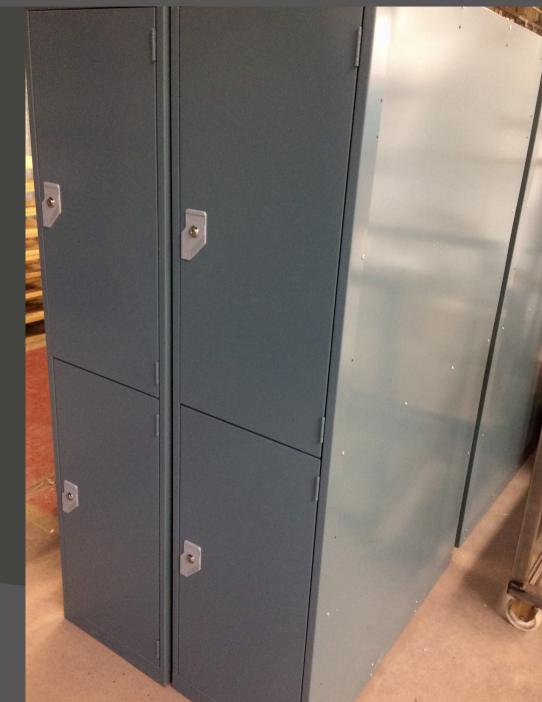

## Folding Bike Lockers

We're happy to match other specifications or bespoke requirements.

- The standard size of the locker is 1250 mm high x 340 mm wide x 700 mm deep for one compartment. Size of the two-compartment locker is size 1600 mm high x 340 mm wide x 700 mm deep. If you would like to have more compartments please speak to our sales department for a bespoke quote.
- Our lockers come with Camlock or a Hasp lock as standard, however, you can choose an alternative locking system.
- UK Manufactured to a high standard and made from Mild Steel.
- Helmsman RAL metal colours are available.