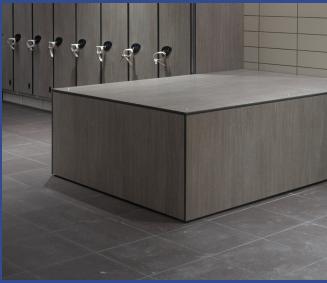

### Island Bench

#### Durable & versitle

Helmsman island bench is freestanding and can be fixed to the floor if required. Available for both dry and wet environments. The frames are  $25 \times 25$  or  $40 \times 40$  mm mild steel tubes. If used in a humid area such as a leisure centre changing room, the bench frame is zinc-plated and powder-coated to customers choice of colour. Seat slats are 10/12 mm solid grade laminate.