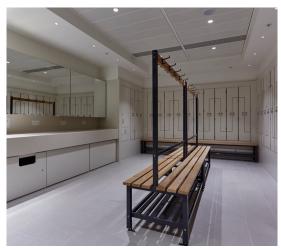

## Wall Mounted Coat Hook Bar

#### Sturdy & convenient

Helmsman coat hook bars come hand in hand with most bench seating options. It is a convenient way to provide more storage for personal items such as bags and clothing. Nylon hooks are placed every 250mm. A standard bar is 1500mm long. Option to upgrade to aluminium hooks.