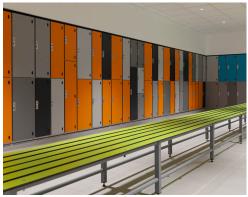

# Double-sided & Single-sided Benches

Ideal for schools and leisure centres

Helmsman freestanding double-sided bench with a double-sided coat hook bar is completely versatile. Standard nylon hooks are placed every 280mm. Optional foot-bar is available.

The single-sided bench with a single-sided coat hook bar should be fixed to a wall/floor for security.

Both types of benches are manufactured from  $25 \times 25$  or  $40 \times 40$ mm square steel tubing which is powder-coated. Mild steel is zinc-plated to suit wet areas. The seat slats can be manufactured from ash hardwood or solid grade laminate. The overall height of the bench is 1700mm. Bespoke options are available.