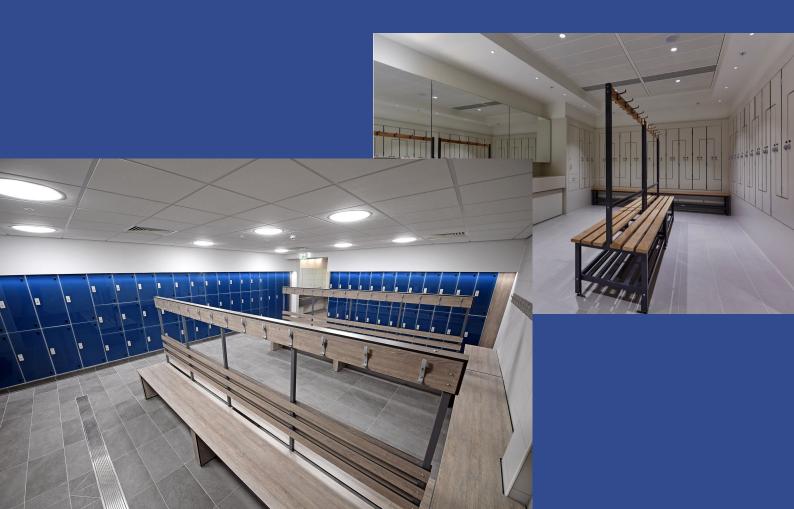

# Wall to Floor Bench Seating

#### Changing room bench seating

Helmsman changing room wall to floor benching is ideal for schools, gyms, leisure centres or sports facilities. These benches are fixed to the wall and the floor for extra durability. Optional to have a coat hook bar above the bench as an extra.

Standard wall to floor bench seating dimensions is 450H x 1500W x 300D mm. Manufactured from mild steel 25/40mm tubes. The seat can be manufactured from ash hardwood or solid grade laminate as standard. Suitable for both wet and dry areas. Bespoke options are available.