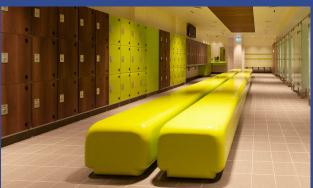

### Island Bench

#### Durable & versitle

Helmsman island bench is freestanding and can be fixed to the floor if required. Available for both dry and wet environments. The frames are  $25 \times 25$  or  $40 \times 40$  mm mild steel tubes. If used in a humid area such as a leisure centre changing room, the bench frame is zinc-plated and powder-coated to customers choice of colour. Seat slats are 10/12 mm solid grade laminate.