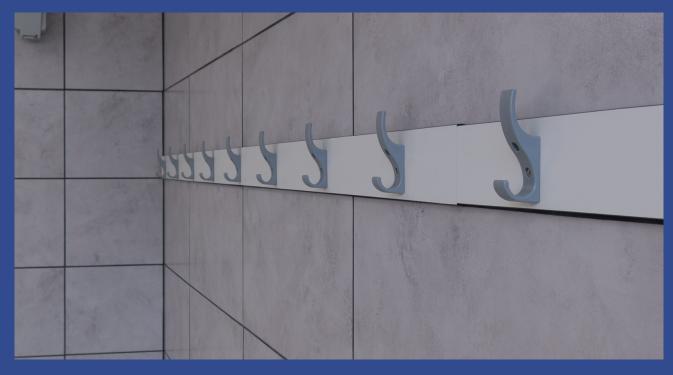

## Wall Mounted Coat Hook Bar

#### Sturdy & convenient

Helmsman coat hook bars come hand in hand with most bench seating options. It is a convenient way to provide more storage for personal items such as bags and clothing. Nylon hooks are placed every 250mm. A standard bar is 1500mm long. Option to upgrade to aluminium hooks.