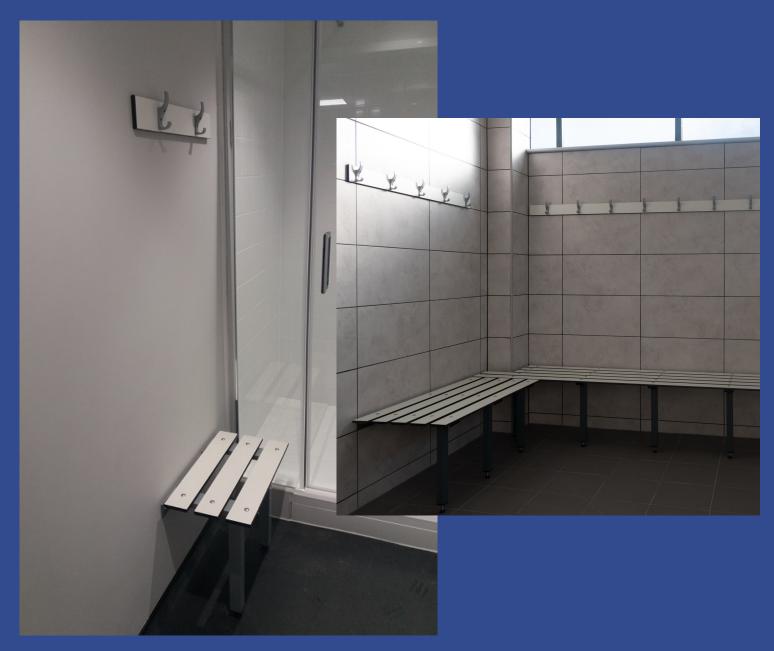

# Cantilever Bench Seating

Sturdy & space-saving

Helmsman cantilever benches are sturdy and space-saving as they are attached to the wall. The strength and wall type need to be inspected before attaching the bench. It is perfect when minimal fixings are required. It allows clear ground beneath for storage or obstruction-free cleaning. Suitable for both wet and dry areas.

Standard cantilever dimensions are 450H x 1500W x 300D mm. Bespoke sizes available, please consult with Helmsman. Manufactured from mild steel 25/40mm tubes which are fixed to the wall. The seat can be manufactured from ash hardwood or solid grade laminate as standard. Bespoke options are available.

## Wall Mounted Coat Hook Bar

#### Sturdy & convenient

Helmsman coat hook bars come hand in hand with most bench seating options. It is a convenient way to provide more storage for personal items such as bags and clothing. Nylon hooks are placed every 250mm. A standard bar is 1500mm long. Option to upgrade to aluminium hooks.