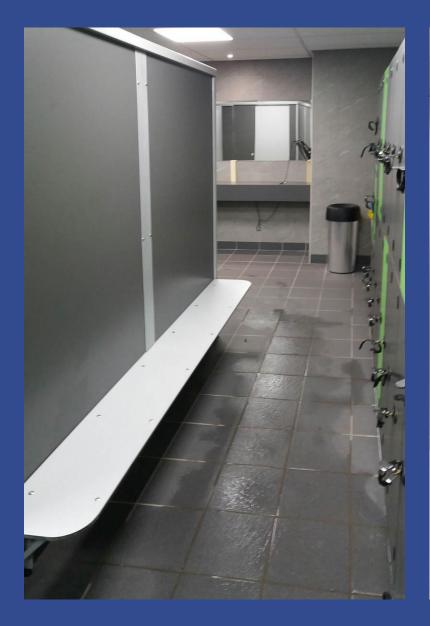

# Cantilever Bench Seating

Sturdy & space-saving

Helmsman cantilever benches are sturdy and space-saving as they are attached to the wall. The strength and wall type need to be inspected before attaching the bench. It is perfect when minimal fixings are required. It allows clear ground beneath for storage or obstruction-free cleaning. Suitable for both wet and dry areas.

Standard cantilever dimensions are 450H x 1500W x 300D mm. Bespoke sizes available, please consult with Helmsman. Manufactured from mild steel 25/40mm tubes which are fixed to the wall. The seat can be manufactured from ash hardwood or solid grade laminate as standard. Bespoke options are available.