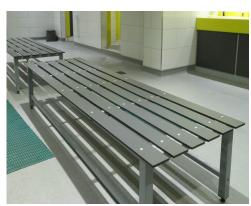

# Wall to Floor Bench Seating

#### Changing room bench seating

Helmsman changing room wall to floor benching is ideal for schools, gyms, leisure centres or sports facilities. These benches are fixed to the wall and the floor for extra durability. Optional to have a coat hook bar above the bench as an extra.

Standard wall to floor bench seating dimensions is 450H x 1500W x 300D mm. Manufactured from mild steel 25/40mm tubes. The seat can be manufactured from ash hardwood or solid grade laminate as standard. Suitable for both wet and dry areas. Bespoke options are available.