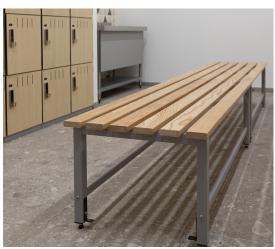

# Cantilever Bench Seating

Sturdy & space-saving

Helmsman cantilever benches are sturdy and space-saving as they are attached to the wall. The strength and wall type need to be inspected before attaching the bench. It is perfect when minimal fixings are required. It allows clear ground beneath for storage or obstruction-free cleaning. Suitable for both wet and dry areas.

Standard cantilever dimensions are 450H x 1500W x 300D mm. Bespoke sizes available, please consult with Helmsman. Manufactured from mild steel 25/40mm tubes which are fixed to the wall. The seat can be manufactured from ash hardwood or solid grade laminate as standard. Bespoke options are available.