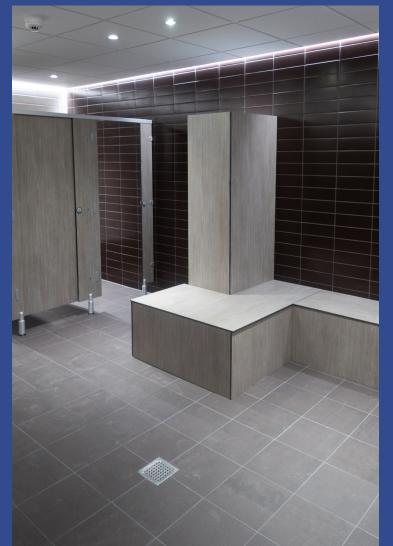

# Wall to Floor Bench Seating

#### Changing room bench seating

Helmsman changing room wall to floor benching is ideal for schools, gyms, leisure centres or sports facilities. These benches are fixed to the wall and the floor for extra durability. Optional to have a coat hook bar above the bench as an extra.

Standard wall to floor bench seating dimensions is 450H x 1500W x 300D mm. Manufactured from mild steel 25/40mm tubes. The seat can be manufactured from ash hardwood or solid grade laminate as standard. Suitable for both wet and dry areas. Bespoke options are available.