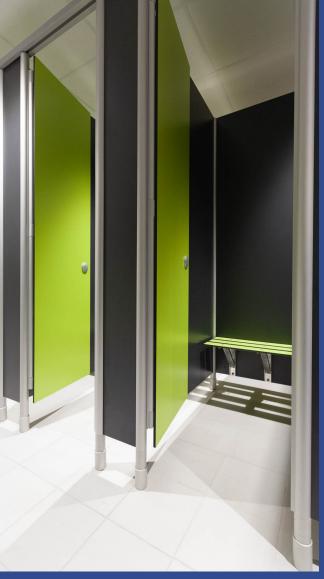

# Wall to Floor Bench Seating

#### Changing room bench seating

Helmsman changing room wall to floor benching is ideal for schools, gyms, leisure centres or sports facilities. These benches are fixed to the wall and the floor for extra durability. Optional to have a coat hook bar above the bench as an extra.

Standard wall to floor bench seating dimensions is 450H x 1500W x 300D mm. Manufactured from mild steel 25/40mm tubes. The seat can be manufactured from ash hardwood or solid grade laminate as standard. Suitable for both wet and dry areas. Bespoke options are available.