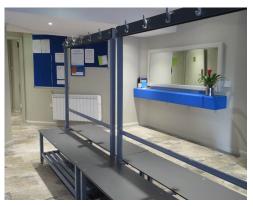

# Double-sided & Single-sided Benches

Ideal for schools and leisure centres

Helmsman freestanding double-sided bench with a double-sided coat hook bar is completely versatile. Standard nylon hooks are placed every 280mm. Optional foot-bar is available.

The single-sided bench with a single-sided coat hook bar should be fixed to a wall/floor for security.

Both types of benches are manufactured from  $25 \times 25$  or  $40 \times 40$ mm square steel tubing which is powder-coated. Mild steel is zinc-plated to suit wet areas. The seat slats can be manufactured from ash hardwood or solid grade laminate. The overall height of the bench is 1700mm. Bespoke options are available.