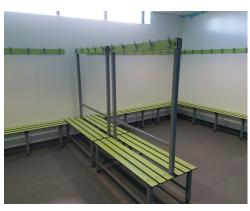

# Double-sided & Single-sided Benches

Ideal for schools and leisure centres

Helmsman freestanding double-sided bench with a double-sided coat hook bar is completely versatile. Standard nylon hooks are placed every 280mm. Optional foot-bar is available.

The single-sided bench with a single-sided coat hook bar should be fixed to a wall/floor for security.

Both types of benches are manufactured from  $25 \times 25$  or  $40 \times 40$ mm square steel tubing which is powder-coated. Mild steel is zinc-plated to suit wet areas. The seat slats can be manufactured from ash hardwood or solid grade laminate. The overall height of the bench is 1700mm. Bespoke options are available.