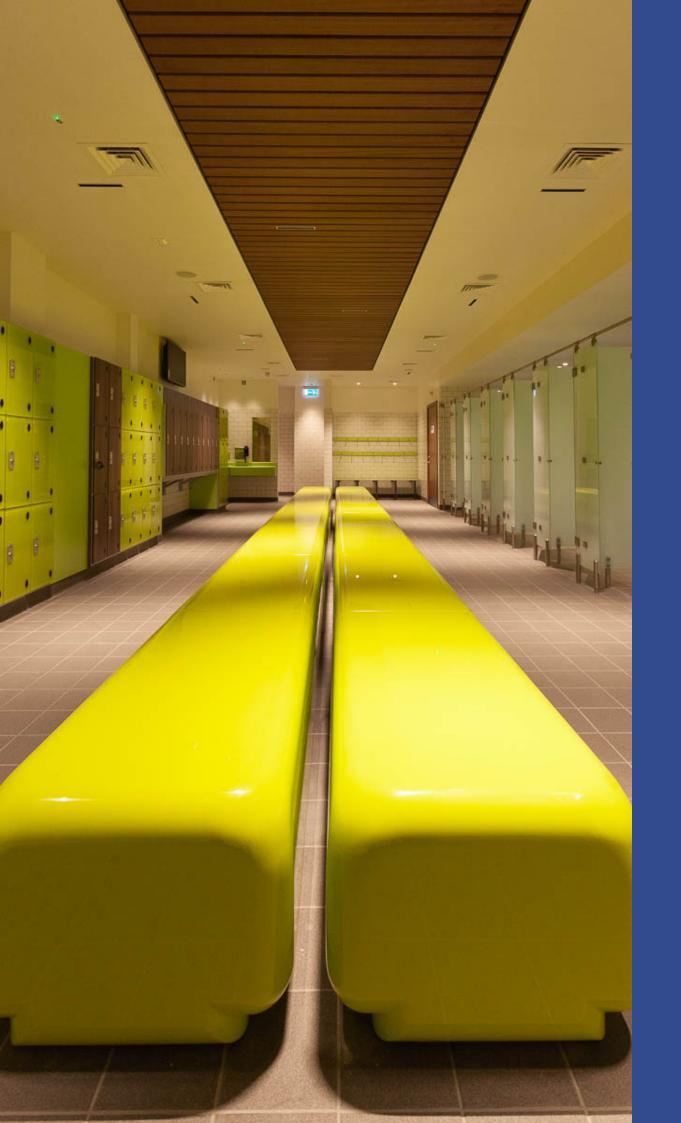

### Island Bench

#### Durable & versitle

Helmsman island bench is freestanding and can be fixed to the floor if required. Available for both dry and wet environments. The frames are  $25 \times 25$  or  $40 \times 40$  mm mild steel tubes. If used in a humid area such as a leisure centre changing room, the bench frame is zinc-plated and powder-coated to customers choice of colour. Seat slats are 10/12 mm solid grade laminate.