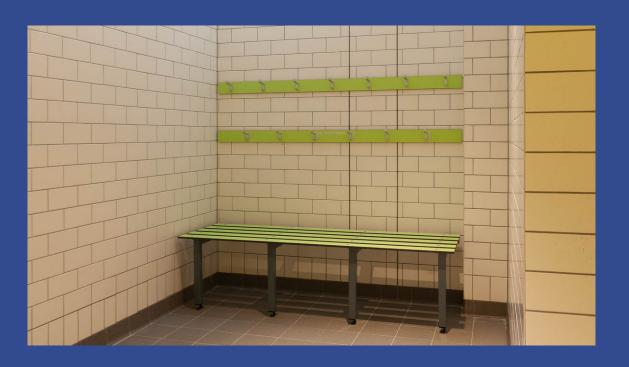

## Wall Mounted Coat Hook Bar

#### Sturdy & convenient

Helmsman coat hook bars come hand in hand with most bench seating options. It is a convenient way to provide more storage for personal items such as bags and clothing. Nylon hooks are placed every 250mm. A standard bar is 1500mm long. Option to upgrade to aluminium hooks.