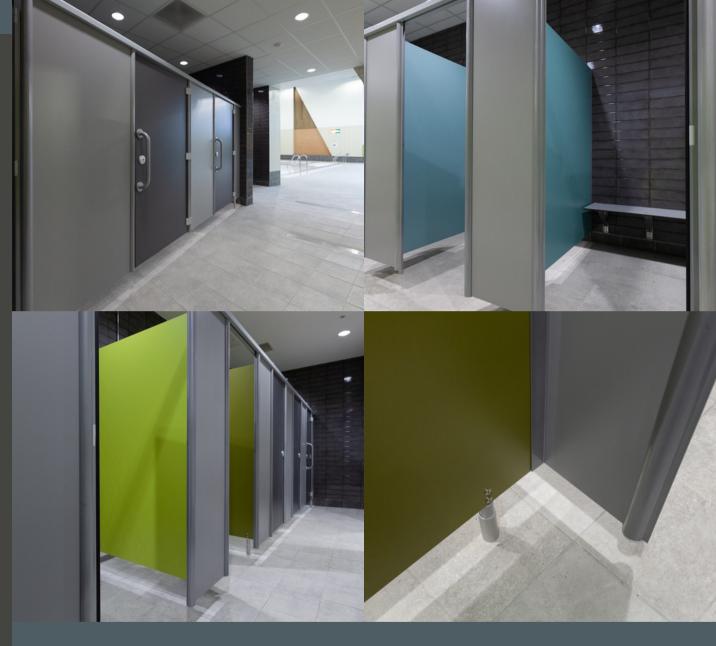

# Colours

Doors, partitions and pilasters: Extensive colour choice from Helmsman colour range. Hardware/door furniture: SAA, black or white as standard. other RAL/BS colours are available.

We're happy to match other specifications or bespoke requirements.