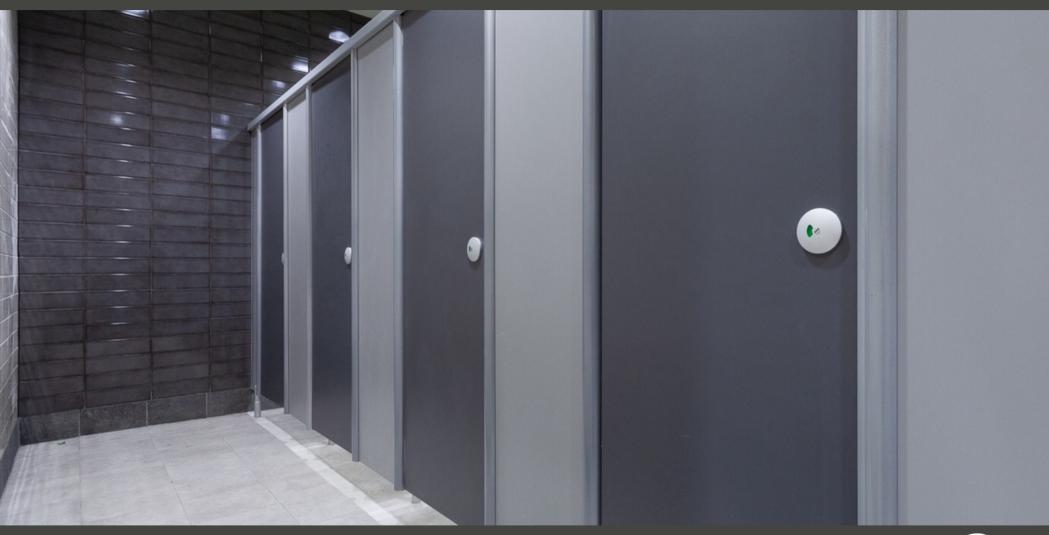

# Material

The door is solid grade laminate 12 mm thick. All exposed edges are smooth and radiused. Headrail material is from rounded extruded aluminium. Aluminium 'U' brackets with tamper-proof fixing are used for securing panels to each other and walls. The floating leg is placed further down the side panel to have a 'floating' look.

#### Door

Fixed latch with circular faceplate and emergency release facility as standard. Door mounted latches are available as an option.

Each door is fitted with 2 heavy-duty hinges, incorporating an anti-finger trap and anti-lift design. Hinges can be adjusted to keep the door open, closed or ajar when not in use.

# Hooks

Single circular aluminium coat hook with integral rubber safety buffer.