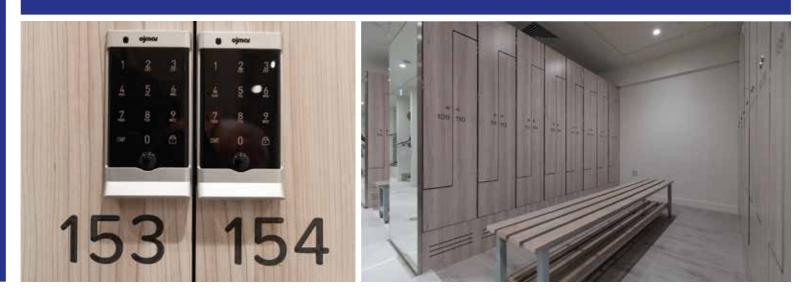

The majority of the lockers are with standard cam locks, and 44 of the Z lockers are with a keyless operation of the Ojmar OCS Pro locks for security and sleek design. These locks have a digital keypad with an integrated handle. In these uncertain times, these locks are hygienic and easy to upkeep.