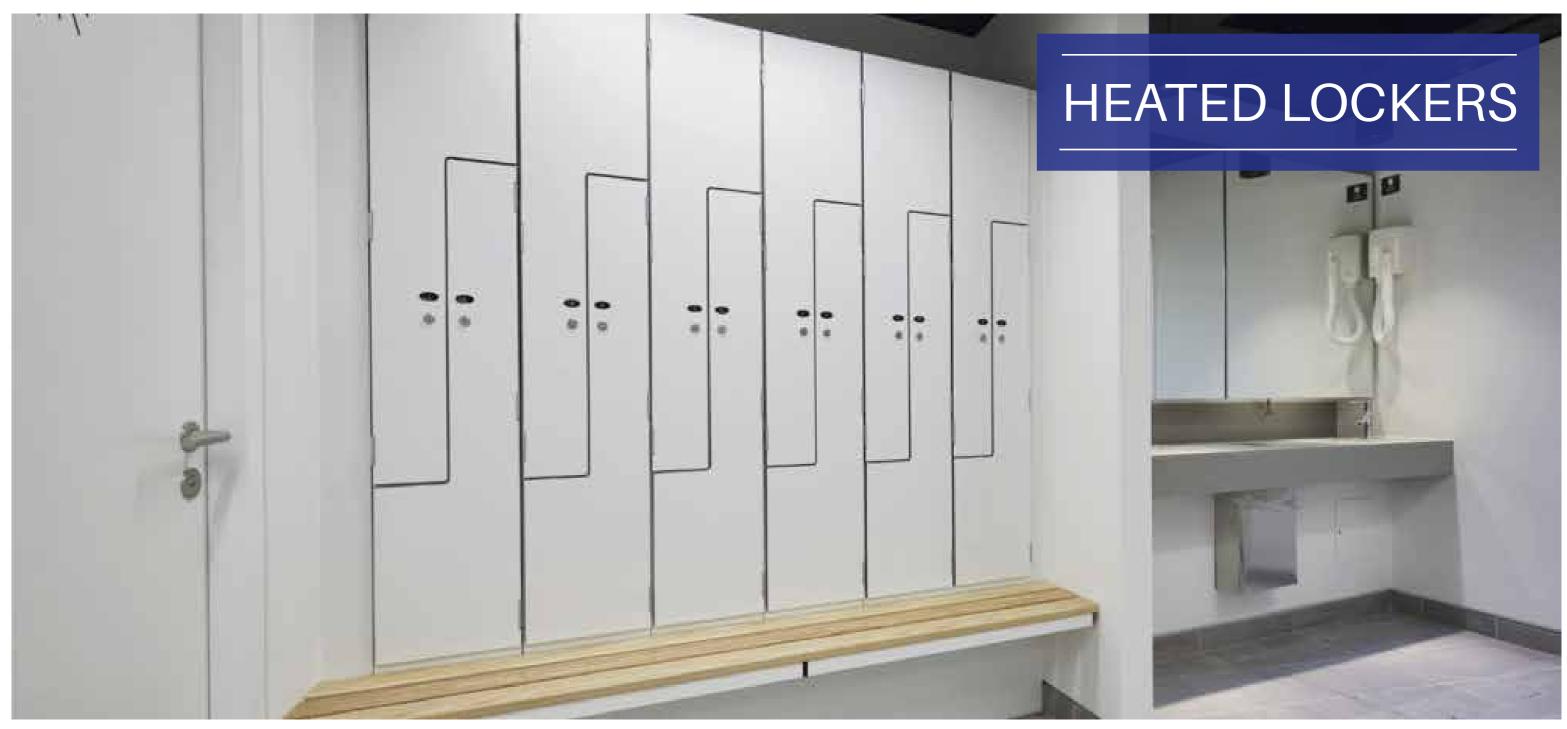

And of course, if any of our standard range doesn't fit the bill, Bespoke designs are available to suit individual or more specialised needs.

Ideal for commuters and staff who require their damp clothes to dry before the end of the working day. These heated lockers are also great for swimming pool or spa changing rooms. Lockers can come in the standard sizes and compartments, can also come in Z shape lockers. Bespoke sizes are available too.

Our heated lockers are the perfect solution for wet clothes. These lockers can come with metal or laminate doors depending on your aesthetic needs. A perforated base allows the warm air to circulate inside the locker and perforated slots at the top allow the damp air to flow out.

We use single and twin tube heaters. These lockers can plug into a UK 3 pin power socket or, wires can connect into a fused switch depending on your site. For a large run of lockers, it is recommended to wire lockers into a fused switch. Additional shelves and shoe holders are available on request.