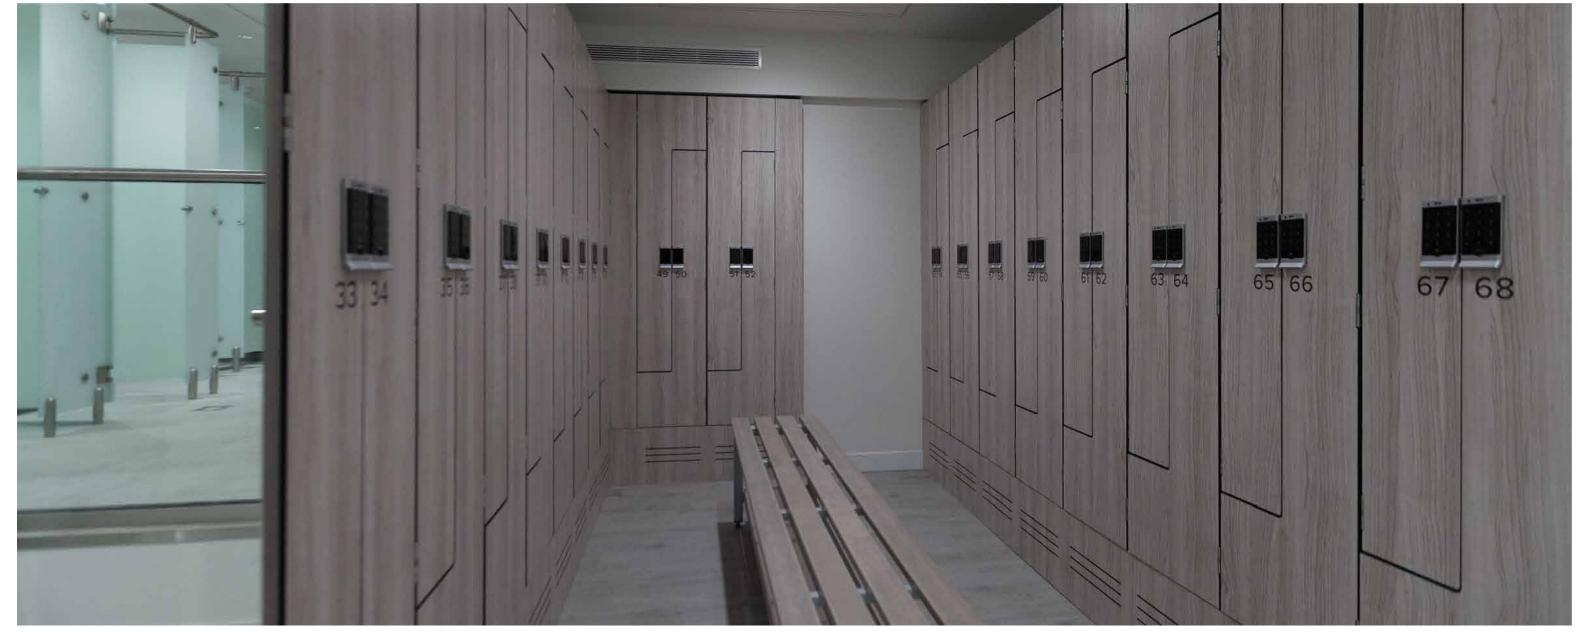

# METAL Z LOCKERS

Metal is the traditional material for the fabrication of lockers and the clanging of metal locker doors is synonymous with many people's childhood schooling. While other materials are also now commonly used, there are still applications where metal is the preferred choice for storage solutions.

Our Z Lockers can be manufactured with metal doors. These lockers are reliable, easy to upkeep and a perfect storage solution. The mild steel metal body and doors can be powder-coated in any Helmsman RAL colour, though usually the colour chosen for the locker body is "Ice."

Our Metal Z Lockers have added strength and security within the door frames, manufactured from heavy guage mild steel, making them robust and designed to give years of use.

Stands for Metal Z lockers can also be supplied, with or without adjustable feet.

## **ACCESSORIES**

We carry and supply a wide range of accessories for all our ranges whether it's for a new project or to replace broken or missing items. Clients are able to specify a wide range of carefully chosen high quality accessories from standard locks to contactless locking systems.

Selected for superior styling with practical durability, our accessories add the perfect finishing touch to any changing room, washroom or locker room. Our main lock supplier is Ojmar Intelligent Locking Systems and they are able to supply locking systems suitable for both wet and dry environments and for different uses and types of user.

1031

A selection of the locks and other accessories we have available:

Cam Lock
Hasp Lock
Coin Return Lock
Coin Retain Lock
Combination Locks
Ojmar OTS Locks
Ojamr Digital Locks
Key Straps with Numbering or without
Locker Numbering
Key Numbers
Locker and Master Keys