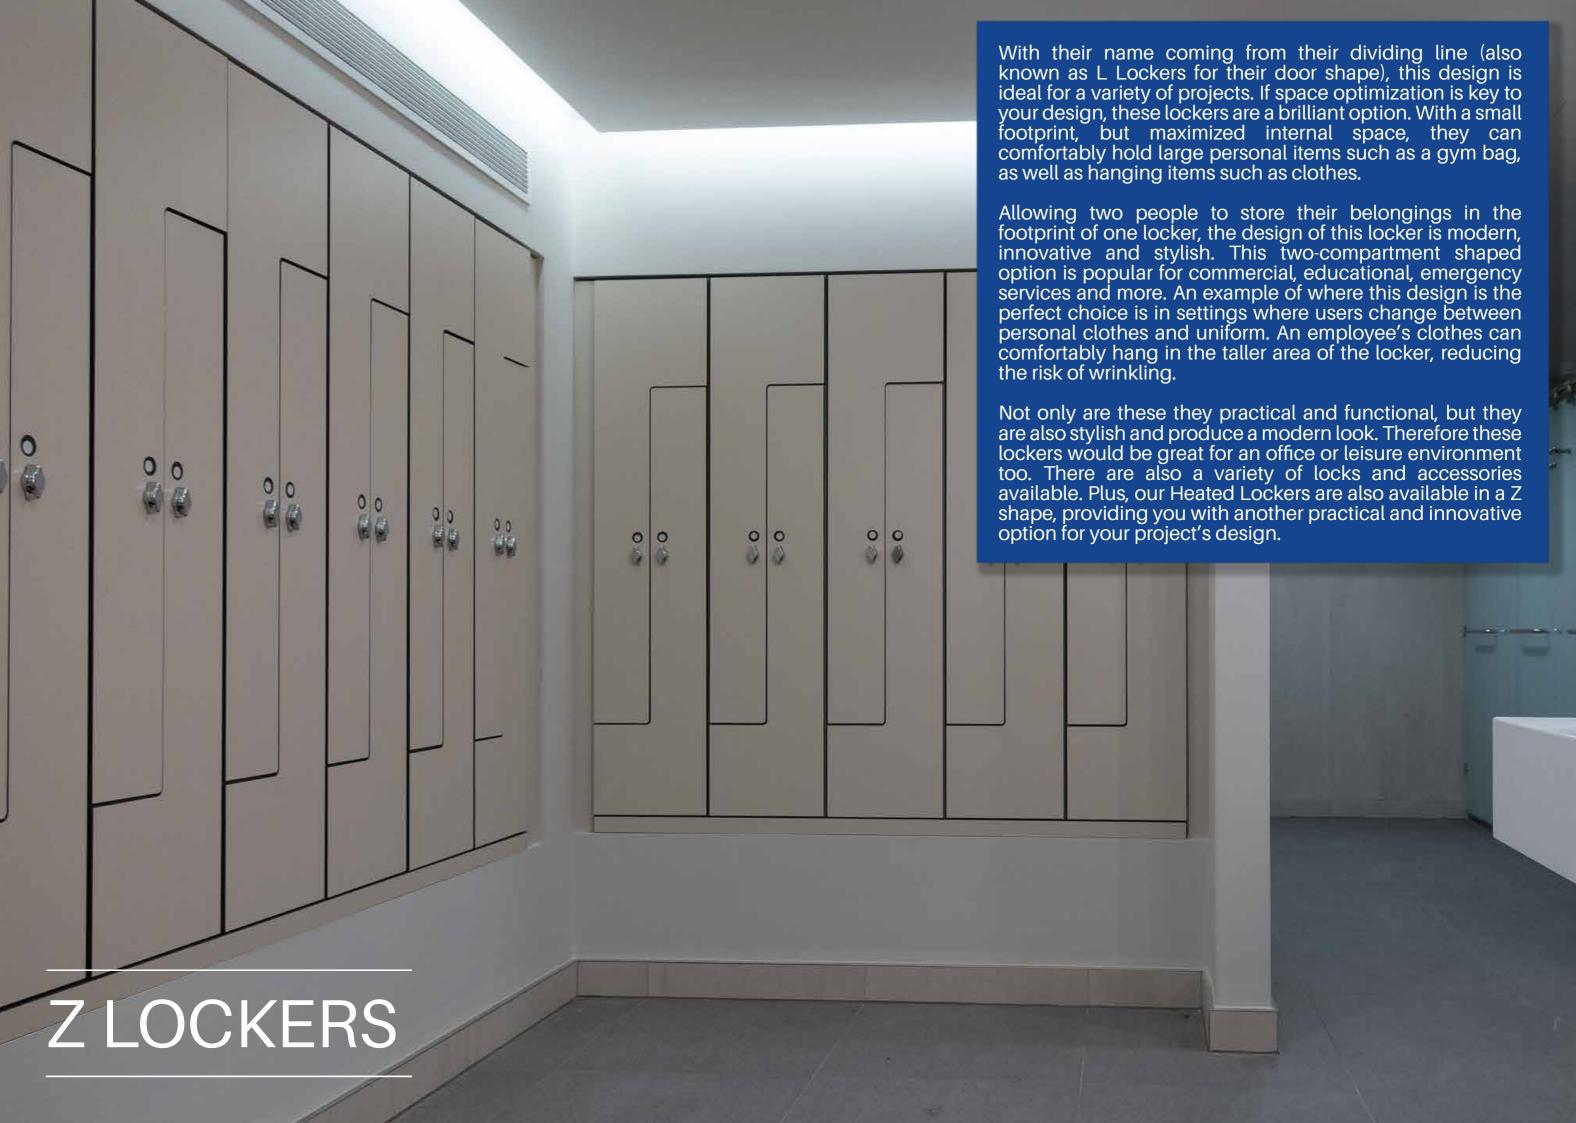

# METAL Z LOCKERS

Metal is the traditional material for the fabrication of lockers and the clanging of metal locker doors is synonymous with many people's childhood schooling. While other materials are also now commonly used, there are still applications where metal is the preferred choice for storage solutions.

Our Z Lockers can be manufactured with metal doors. These lockers are reliable, easy to upkeep and a perfect storage solution. The mild steel metal body and doors can be powder-coated in any Helmsman RAL colour, though usually the colour chosen for the locker body is "Ice."

Our Metal Z Lockers have added strength and security within the door frames, manufactured from heavy guage mild steel, making them robust and designed to give years of use.

Stands for Metal Z lockers can also be supplied, with or without adjustable feet.