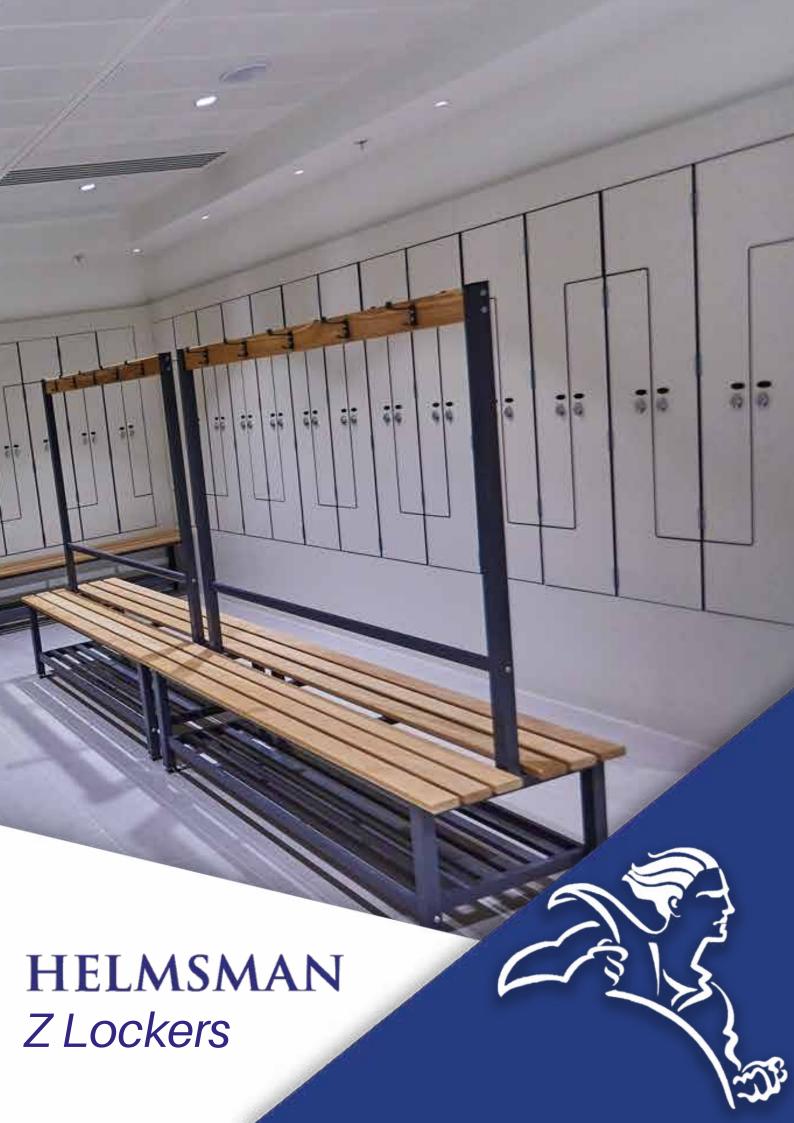

## **HELMSMAN**

SUPPLYING THE LEISURE AND EDUCATIONAL INDUSTRY WITH LOCKERS FOR OVER 70 YEARS

# METAL Z LOCKERS

Metal is the traditional material for the fabrication of lockers and the clanging of metal locker doors is synonymous with many people's childhood schooling. While other materials are also now commonly used, there are still applications where metal is the preferred choice for storage solutions.

Our Z Lockers can be manufactured with metal doors. These lockers are reliable, easy to upkeep and a perfect storage solution. The mild steel metal body and doors can be powder-coated in any Helmsman RAL colour, though usually the colour chosen for the locker body is "Ice."

Our Metal Z Lockers have added strength and security within the door frames, manufactured from heavy guage mild steel, making them robust and designed to give years of use.

Stands for Metal Z lockers can also be supplied, with or without adjustable feet.