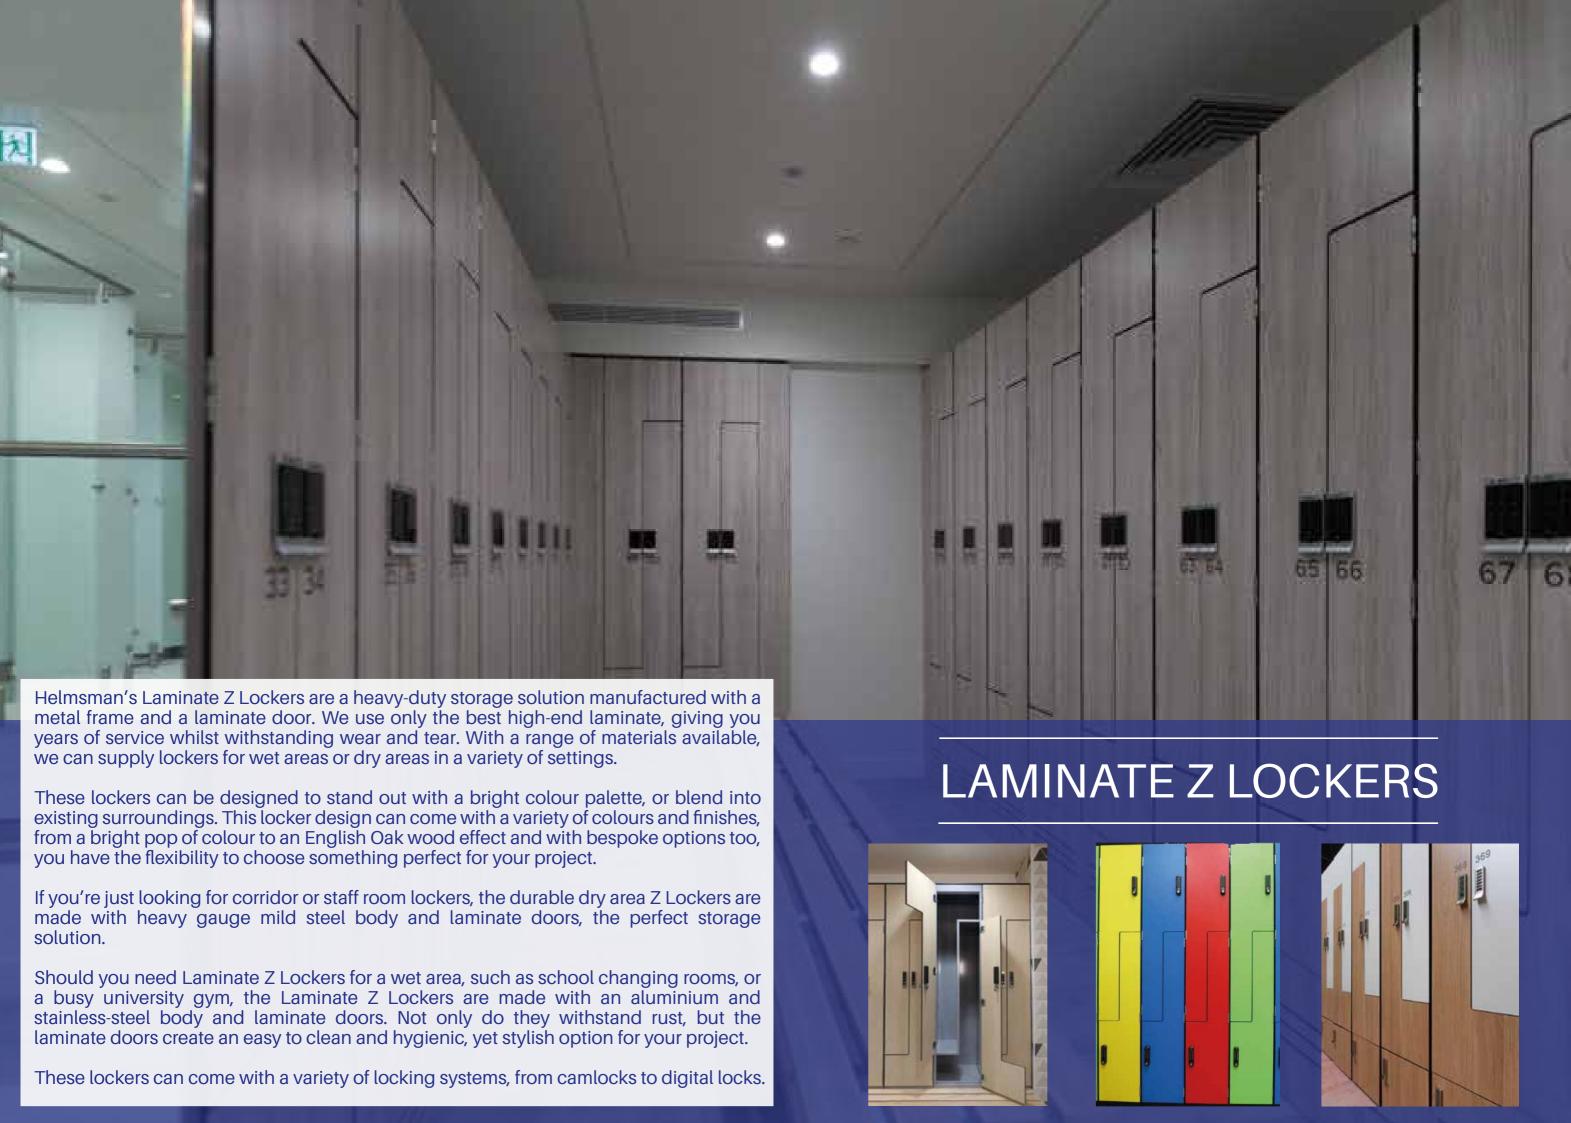

And of course, if any of our standard range doesn't fit the bill, Bespoke designs are available to suit individual or more specialised needs.

Ideal for commuters and staff who require their damp clothes to dry before the end of the working day. These heated lockers are also great for swimming pool or spa changing rooms. Lockers can come in the standard sizes and compartments, can also come in Z shape lockers. Bespoke sizes are available too.

Our heated lockers are the perfect solution for wet clothes. These lockers can come with metal or laminate doors depending on your aesthetic needs. A perforated base allows the warm air to circulate inside the locker and perforated slots at the top allow the damp air to flow out.

We use single and twin tube heaters. These lockers can plug into a UK 3 pin power socket or, wires can connect into a fused switch depending on your site. For a large run of lockers, it is recommended to wire lockers into a fused switch. Additional shelves and shoe holders are available on request.