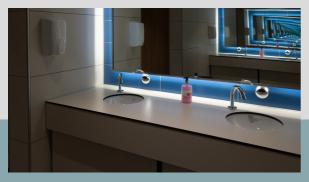

#### Construction

Our vanity units are manufactured from Solid Grade Laminate, high-pressure laminate or Corian®. There will be no visible joints or cracks to collect dirt or moisture.

#### Uses

Vanity units are suitable for basin countertops in bathrooms and hair-drying and beauty areas in changing rooms.

#### Colours

We have a range of colour options and finishes available.

Helmsman can also offer installation. Please ask the sales team for more information.

We're happy to match other specifications or bespoke requirements.