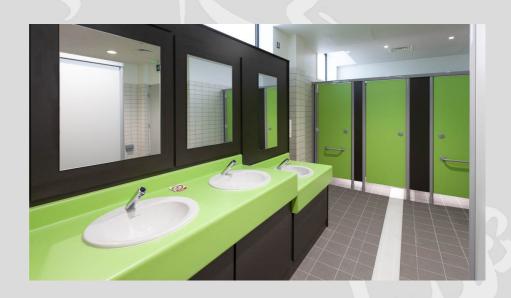

# VANITY UNITS

SPECIFICATION

## **Key Features:**

We can design and supply high-quality solutions for handwash units, hair-drying areas, baby change and KS1 and KS2.

#### Sizes:

Bespoke sizing designed to suit the individual project.

Sleek surfaces suitable for both wet and dry areas.

Extensive range of colours and finishes available.

1 Northern Way Bury St Edmunds Suffolk IP32 6NH (+44) 01284 727626 sales@helmsman.co.uk www.helmsman.co.uk

#### Construction

Our vanity units are manufactured from Solid Grade Laminate, high-pressure laminate or Corian®. There will be no visible joints or cracks to collect dirt or moisture.

#### Uses

Vanity units are suitable for basin countertops in bathrooms and hair-drying and beauty areas in changing rooms.