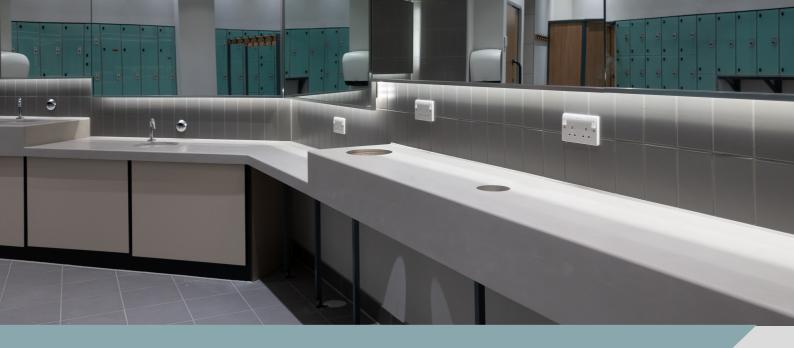

# VANITY UNITS

SPECIFICATION

#### Uses

Vanity units are suitable for basin countertops in bathrooms and hair-drying and beauty areas in changing rooms.

#### Colours

We have a range of colour options and finishes available.

Helmsman can also offer installation. Please ask the sales team for more information.

We're happy to match other specifications or bespoke requirements.