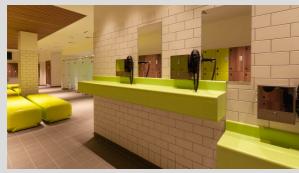

#### Uses

Vanity units are suitable for basin countertops in bathrooms and hair-drying and beauty areas in changing rooms.

#### Colours

We have a range of colour options and finishes available.

Helmsman can also offer installation. Please ask the sales team for more information.

We're happy to match other specifications or bespoke requirements.