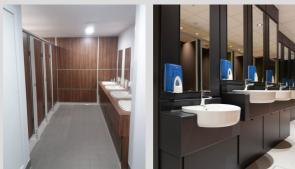

#### Uses

Vanity units are suitable for basin countertops in bathrooms and hair-drying and beauty areas in changing rooms.

#### Colours

We have a range of colour options and finishes available.

Helmsman can also offer installation. Please ask the sales team for more information.

We're happy to match other specifications or bespoke requirements.