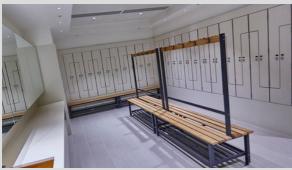

## **Island Benching**

Free standing bench, optional shoe tray

## Single Sided Bench

Available with coat hook bar

## **Double Sided Bench**

Freestanding with coat hook bar

## Coat Hook Bars

Wall-mounted coat hook bar with 5 hooks as standard. Bespoke options are available.

Optional Extras include Installation, shoe trays, foot bars and lockers with integrated seat stands. Slats can be made from 10/12mm Solid Grade Laminate.