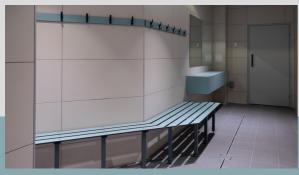

# **Cantilever Seating**

Depending on the strength of the wall. Bracket is recommended every 500mm.

## Wall to Floor Seating

Fixed to either wall or floor or both. Bracket is recommended every 500mm.

## Coat Hook Bars

Wall-mounted coat hook bar with 5 hooks as standard. Bespoke options are available.

Optional Extras include Installation, shoe trays, foot bars and lockers with integrated seat stands. Slats can be made from 10/12mm Solid Grade Laminate.