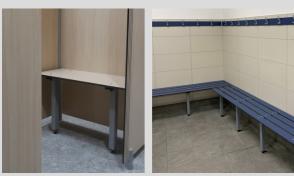

# **Cantilever Seating**

Depending on the strength of the wall. Bracket is recommended every 500mm.

## Wall to Floor Seating

Fixed to either wall or floor or both. Bracket is recommended every 500mm.

#### Material

Manufactured from 40mm x 40mm or 25mm x 25mm mild steel tubes. Slats are made from Ash Hardwood.