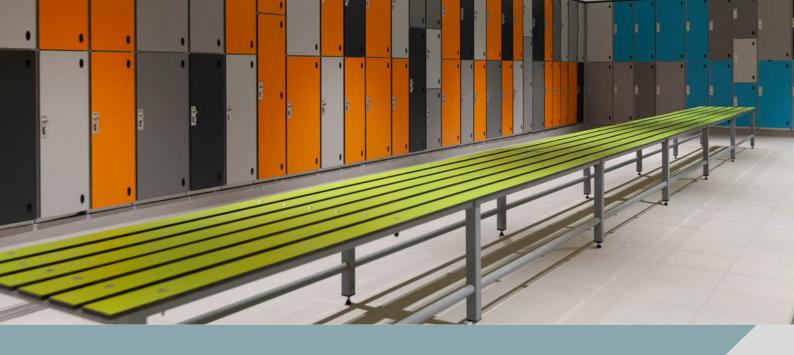

# BENCH SEATING

SPECIFICATION

# **Key Features:**

Attractive and modern seating for dry areas.

## Sizes:

Bespoke sizing is designed to suit the individual project.

Sturdy construction with carcass manufactured from mild steel - powder coated.

Slats will be manufactured from an Ash hardwood.

Extensive range of colours and finishes available.