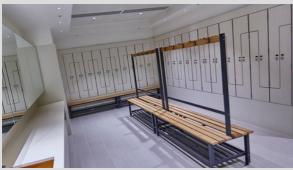

#### **Double Sided Bench**

Freestanding with coat hook bar

#### **Coat Hook Bars**

Wall-mounted coat hook bar with 5 hooks as standard. Bespoke options are available.

Optional Extras include Installation, shoe trays, foot bars and lockers with integrated seat stands. Slats could be made from 10/12mm Solid Grade Laminate.