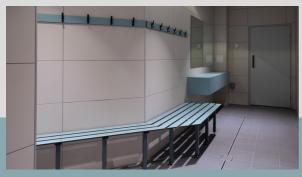

## Cantilever Seating

Depending on the strength of the wall. Bracket is recommended every 500mm.

#### **Coat Hook Bars**

Wall-mounted coat hook bar with 5 hooks as standard. Bespoke options are available.

Optional Extras include Installation, shoe trays, foot bars and lockers with integrated seat stands. Slats could be made from 10/12mm Solid Grade Laminate.