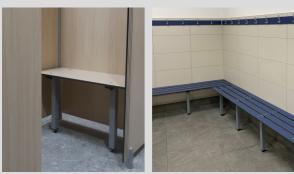

## Single Sided Bench

Available with coat hook bar

## Wall to Floor Seating

Fixed to either wall or floor or both. Bracket is recommended every 500mm.