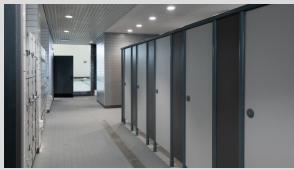

### **Key Features:**

Aesthetic cubicle solution with no visible fixings. ideal for areas of high moisture and humidity such as leisure centres and swimming pool changing rooms.

Sizes: Tailored to suit the individual project requirements

Sturdy construction made with Solid Grade Laminate doors.

Range of hardware options for locks and indicator bolts.

Extensive range of colours and finishes available.

1 Northern Way Bury St Edmunds Suffolk IP32 6NH (+44) 01284 727626 sales@helmsman.co.uk www.helmsman.co.uk

#### Construction

Manufactured from heavy gauge extruded aluminium. All panels are bonded and fixed to extrusions. All extrusions are smooth and circular which allows for easy cleaning.

#### Door

Doors are made from 12mm solid grade laminate, all exposed edges are smoothed and radiused. Easy to use door latch, turn action operation. The door is supported by 3 'Hewi' hinges, and can stay open, closed or ajar when not in use.