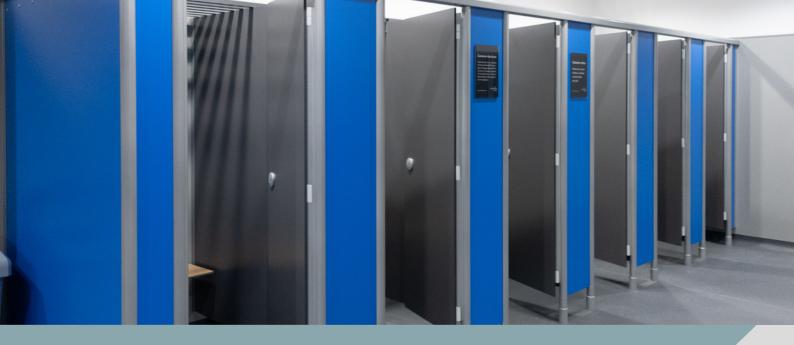

### **Key Features:**

Aesthetic cubicle solution with no visible fixings. ideal for areas of high moisture and humidity such as leisure centres and swimming pool changing rooms.

Sizes: Tailored to suit the individual project requirements

Sturdy construction made with Solid Grade Laminate doors.

Range of hardware options for locks and indicator bolts.

Extensive range of colours and finishes available.

1 Northern Way Bury St Edmunds Suffolk IP32 6NH (+44) 01284 727626 sales@helmsman.co.uk www.helmsman.co.uk

#### Construction

Manufactured from heavy gauge extruded aluminium. All panels are bonded and fixed to extrusions. All extrusions are smooth and circular which allows for easy cleaning.

#### Door

Doors are made from 12mm solid grade laminate, all exposed edges are smoothed and radiused. Easy to use door latch, turn action operation. The door is supported by 3 'Hewi' hinges, and can stay open, closed or ajar when not in use.