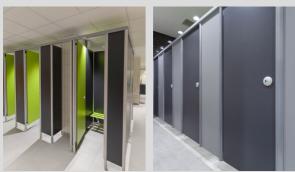

### **Key Features:**

Aesthetic cubicle solution with no visible fixings. ideal for areas of high moisture and humidity such as leisure centres and swimming pool changing rooms.

Sizes: Tailored to suit the individual project requirements

Sturdy construction made with Solid Grade Laminate doors.

Range of hardware options for locks and indicator bolts.

Extensive range of colours and finishes available.

1 Northern Way Bury St Edmunds Suffolk IP32 6NH (+44) 01284 727626 sales@helmsman.co.uk www.helmsman.co.uk

#### Construction

Manufactured from heavy gauge extruded aluminium. All panels are bonded and fixed to extrusions. All extrusions are smooth and circular which allows for easy cleaning.

#### Door

Doors are made from 12mm solid grade laminate, all exposed edges are smoothed and radiused. Easy to use door latch, turn action operation. The door is supported by 3 'Hewi' hinges, and can stay open, closed or ajar when not in use.