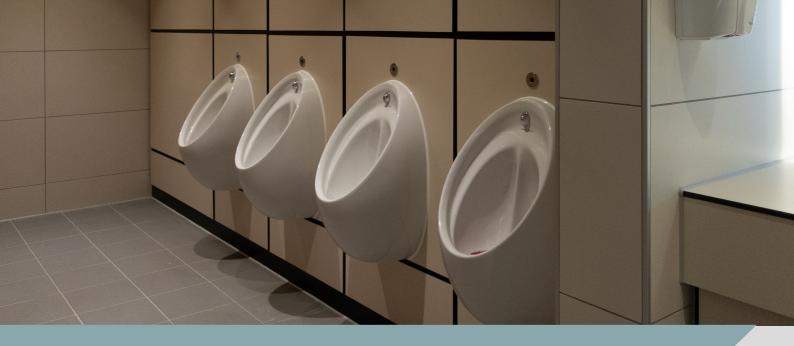

#### Size

The size of the frame and IPS panels are manufactured to the size of the space and to suit the pipework behind the panels. Max height up to 3000mm. Ideal for toilets, urinals and basin units.

#### Colours

Decorative panels are manufactured from 12mm Solid Grade Laminate with a wide variety of colours and finishes to choose from.

Complete with accessible 'push pull' or 'lift' system.

Helmsman can also offer installation. Please ask the sales team for more information.