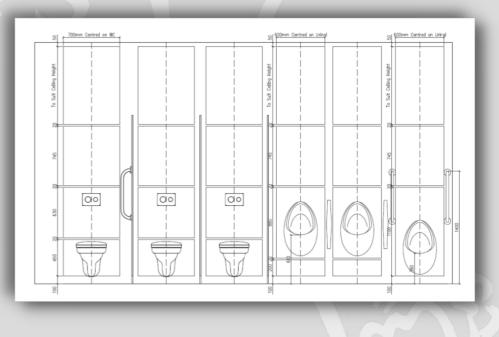

#### Size

The size of the frame and IPS panels are manufactured to the size of the space and to suit the pipework behind the panels. Max height up to 3000mm. Ideal for toilets, urinals and basin units.

#### Colours

Decorative panels are manufactured from 12mm Solid Grade Laminate with a wide variety of colours and finishes to choose from.

Complete with accessible 'push pull' or 'lift' system.

Helmsman can also offer installation. Please ask the sales team for more information.