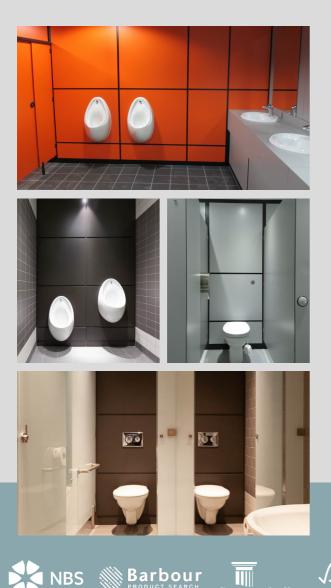

#### Sizes:

Bespoke sizing designed to suit the individual project.

Sturdy construction available in either metal or timber with a laminate decorative surface.

Extensive range of colours and finishes available.

#### Colours

Decorative panels are manufactured from 12mm Solid Grade Laminate with a wide variety of colours and finishes to choose from.

Complete with accessible 'push pull' or 'lift' system.

Helmsman can also offer installation. Please ask the sales team for more information.