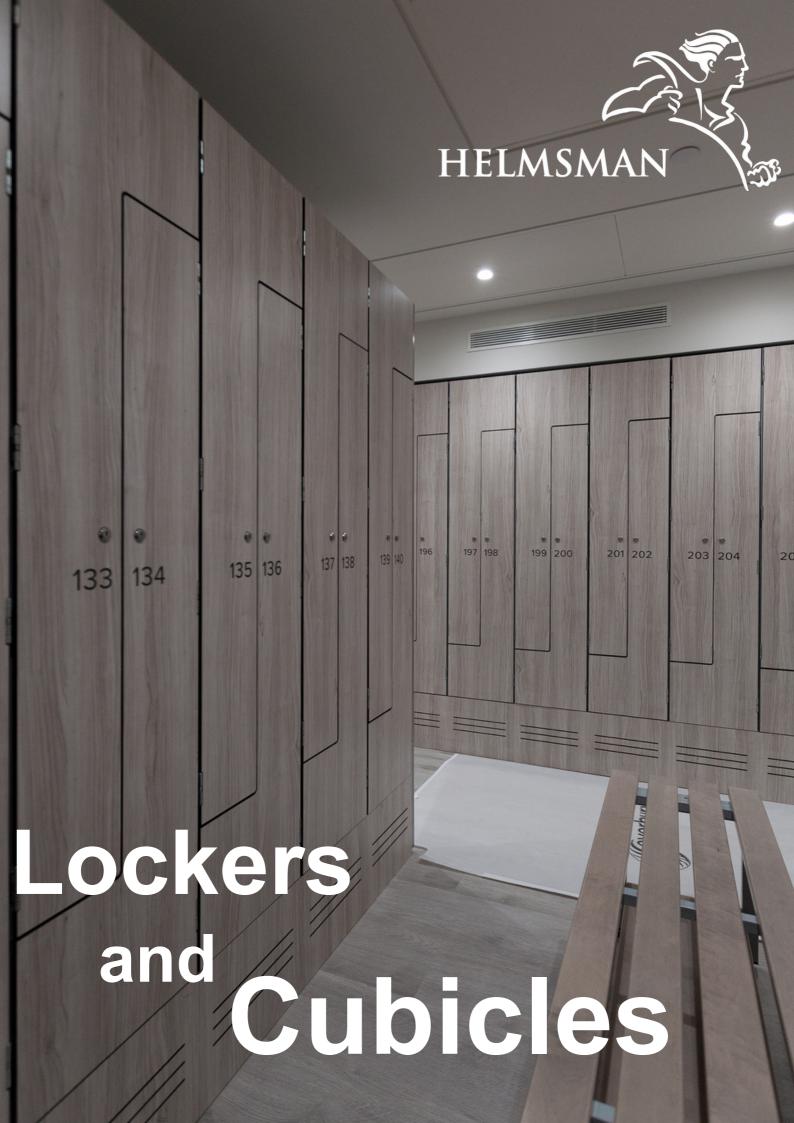

Helmsman is one of the UK's top manufacturers of a complete range of lockers and cubicles.

For lockers, cubicles, and benches we provide design, supply and installation, and after-sales service

Helmsman's solid-graded laminate and highpressure laminate are durable and hardwearing solutions for lockers and cubicles, giving you years of service whilst withstanding wear and tear.

With a range of materials available, we can supply lockers for wet areas or dry areas.