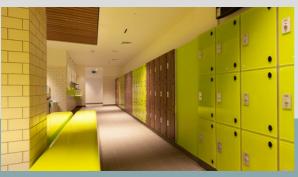

## **Key Features:**

Attractive and functional locker design for wet, dry and chlorinated areas.

Sizes: 1800H x 300W x 450D, 1800H x 300W x 500D, 1800H x 400W x 450D, 1800H x 400W x 500D Half-height lockers are also available fixed to the wall with brackets for wheelchair access. Other sizes also available on request.

Extensive range of colours and finishes available.

1 Northern Way Bury St Edmunds Suffolk IP32 6NH (+44) 01284 727626 sales@helmsman.co.uk www.helmsman.co.uk