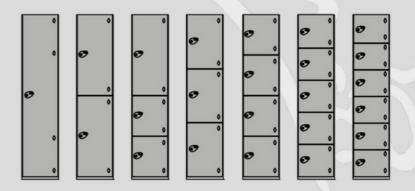

## **Key Features:**

Attractive and functional locker design for wet, dry and chlorinated areas.

Sizes: 1800H x 300W x 450D, 1800H x 300W x 500D, 1800H x 400W x 450D, 1800H x 400W x 500D Half-height lockers are also available fixed to the wall with brackets for wheelchair access. Other sizes also available on request.

### **Shelves**

Shelves are manufactured from high strength polymer and incorporate ventilation holes in standard 300x450 lockers only, all other size lockers will have aluminium shelves.

Note: Full Length lockers are fitted with a hat shelf.