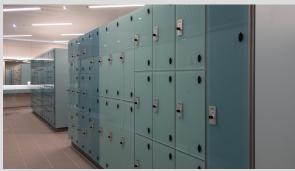

#### **Materials**

Aluminium body with radius internal corners.

PAR 10mm toughened glass doors with a roller coat paint finish to the inside of the door.

#### Door

Plant on door which creates a clean uninterrupted wall of colour. Attached to door frame upright with a continuous aluminium extruded hinge. For health and safety, all doors are spring-loaded.

#### Colours

We have a wide range of colours to choose from, these are available to view on request.