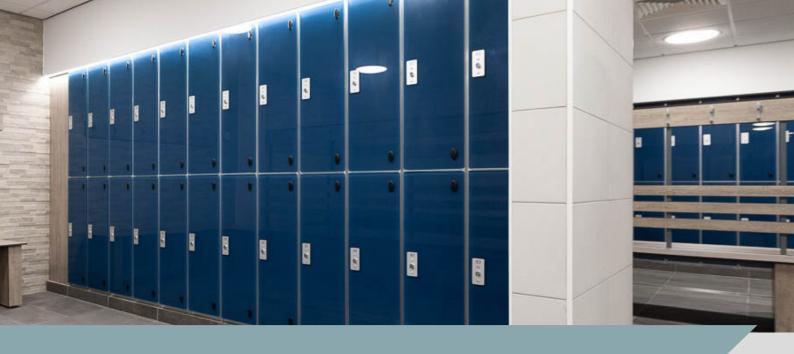

## **Key Features:**

Attractive and functional locker design for wet, dry and chlorinated areas.

Sizes: 1800H x 300W x 450D, 1800H x 300W x 500D, 1800H x 400W x 450D, 1800H x 400W x 500D Half-height lockers are also available fixed to the wall with brackets for wheelchair access. Other sizes also available on request.

Sturdy construction with door frame uprights made with heavy gauge extruded aluminum.

Doors manufactured with 10mm thick toughened glass.

Each door is fitted with a Helmsman coin-operated lock or Camlock, as required.

Extensive range of colours and finishes available.

1 Northern Way Bury St Edmunds Suffolk IP32 6NH (+44) 01284 727626 sales@helmsman.co.uk www.helmsman.co.uk