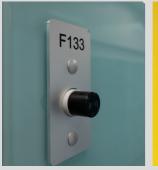

#### Lock

Each door is fitted with a Helmsman coin-operated lock or Camlock, as required. We can supply the Helmsman lock with a coin retain cashbox.

## Numbering

Each door is complete with an aluminium plate with engraved numbers. Plate numbered to suit number on patron key number disc or wrist strap.