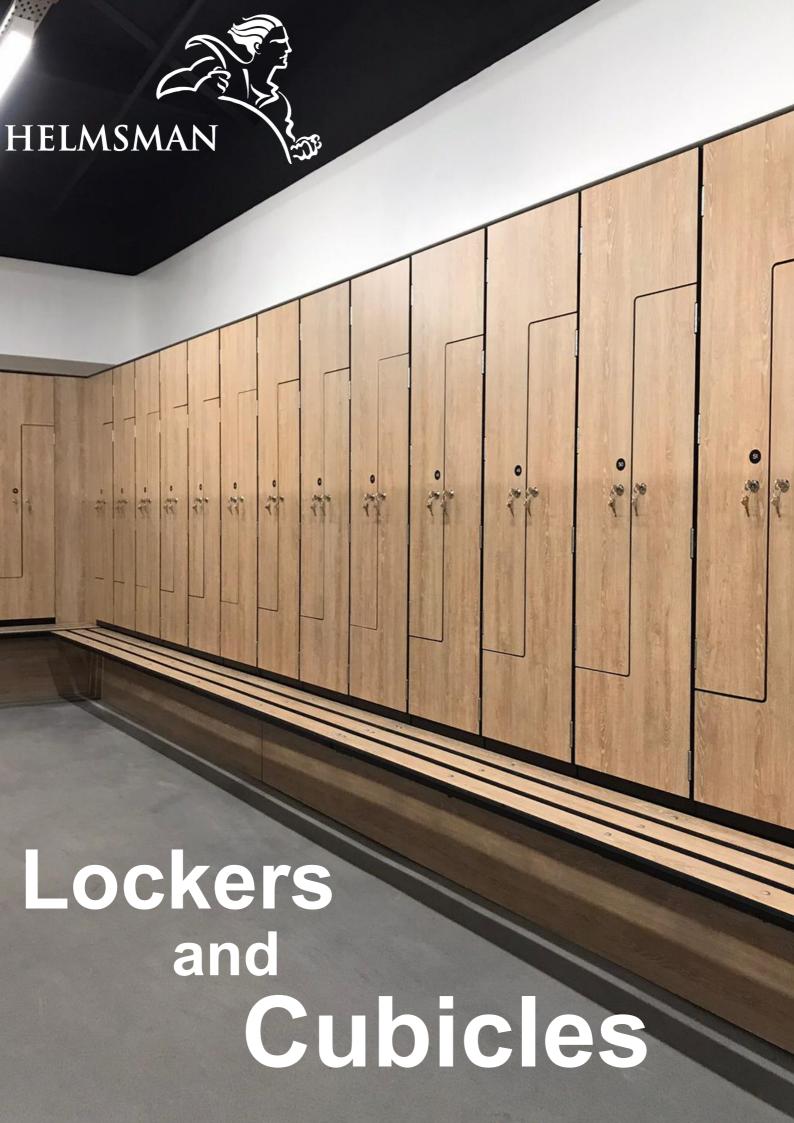

Helmsman is one of the UK's top manufacturers of a complete range of lockers and cubicles.

For lockers, cubicles, and benches we provide design, supply and installation, and after-sales service

Helmsmen provides a carbon-neutral solid-graded laminate and high-pressure laminate are durable and hardwearing solutions for lockers and cubicles, giving you years of service whilst withstanding wear and tear.

With a range of materials available, we can supply lockers for wet areas or dry areas.