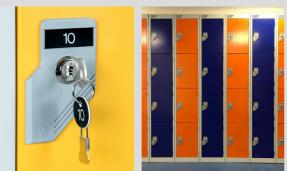

#### Lock

Each door is fitted with a Camlock or Hasp and Staple lock as standard.

## Numbering

Doors can be fitted with a plastic escutcheon plate around the lock, which can also act as a name card/locker number holder. Maximum of 4 numbers. Other numbering options are available.

### Colours

Body is powder coated in colour 'Ice' as standard, colour options for doors can be selected from Helmsman's standard range.