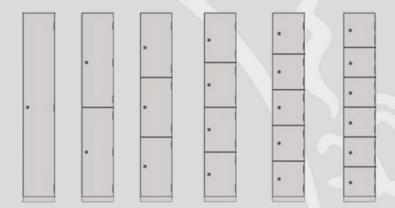

#### Construction

1-6 Compartments available. Powder Coated stainless steel and aluminium with zinc plated doors, spot welded and pop riveted.