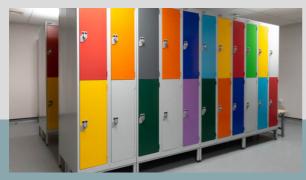

# **Key Features:**

Attractive and functional locker design for wet areas.

Sizes: 1800H x 300W x 450D, 1800H x 380W x 450D, 1800H x 450W x 450D

Other sizes also available on request. Please allow 4mm to width for rivets.

Extensive range of colours and finishes available.

1 Northern Way Bury St Edmunds Suffolk IP32 6NH (+44) 01284 727626 sales@helmsman.co.uk

### Colours

Body is powder coated in colour 'Ice' as standard, colour options for doors can be selected from Helmsman's standard range.