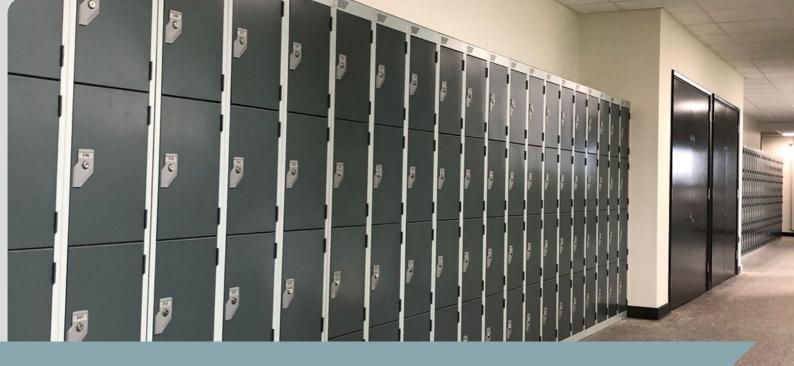

# **Key Features:**

Attractive and functional locker design for wet areas.

Sizes: 1800H x 300W x 450D, 1800H x 380W x 450D, 1800H x 450W x 450D

Other sizes also available on request. Please allow 4mm to width for rivets.

Sturdy construction with body and door frame made with stainless steel and aluminium.

Doors are zinc-plated and powder coated.

Each door is fitted with a Camlock or Hasp and Staple lock, as required. Other options are available.

Extensive range of colours and finishes available.

1 Northern Way Bury St Edmunds Suffolk IP32 6NH (+44) 01284 727626 sales@helmsman.co.uk