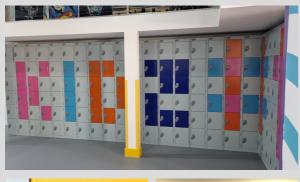

### Colours

Body is powder coated in colour 'Ice' as standard, colour options for doors can be selected from Helmsman's standard range.

# Nesting

Depending on size, lockers can be supplied as single units or nested in groups during the manufacturing process.