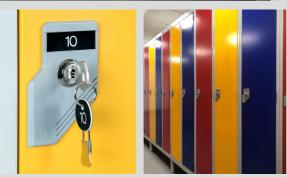

#### Lock

Each door is fitted with a Camlock or Hasp and Staple lock as standard.

# Numbering

Doors can be fitted with a plastic escutcheon plate around the lock, which can also act as a name card/locker number holder. Maximum of 4 numbers. Other numbering options are available.

### Colours

Body is powder coated in colour 'Ice' as standard, colour options for doors can be selected from Helmsman's standard range.