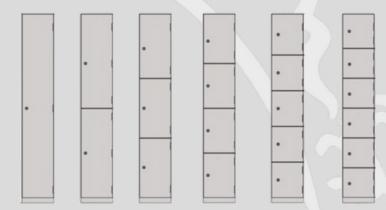

# **Key Features:**

Attractive and functional locker design for dry areas.

Sizes: 1800H x 300W x 450D, 1800H x 380W x 450D, 1800H x 450W x 450D

Other sizes also available on request. Please allow 4mm to width for rivets.

#### Construction

1-6 Compartments available. Powder Coated Mild Steel, spot welded and pop riveted.