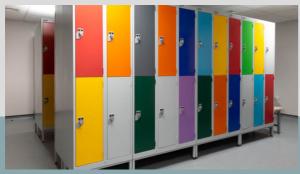

Extensive range of colours and finishes available.

1 Northern Way Bury St Edmunds Suffolk IP32 6NH (+44) 01284 727626 sales@helmsman.co.uk www.helmsman.co.uk

### Colours

Body is powder coated in colour 'Ice' as standard, colour options for doors can be selected from Helmsman's standard range.