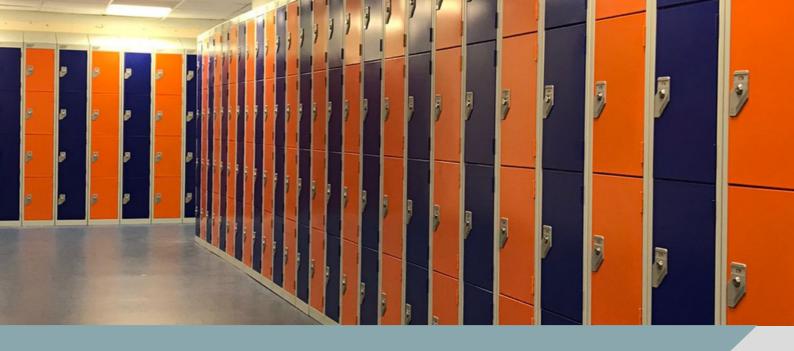

# **Key Features:**

Attractive and functional locker design for dry areas.

Sizes: 1800H x 300W x 450D, 1800H x 380W x 450D, 1800H x 450W x 450D

Other sizes also available on request. Please allow 4mm to width for rivets.

Extensive range of colours and finishes available.

1 Northern Way Bury St Edmunds Suffolk IP32 6NH (+44) 01284 727626 sales@helmsman.co.uk www.helmsman.co.uk

### Colours

Body is powder coated in colour 'Ice' as standard, colour options for doors can be selected from Helmsman's standard range.