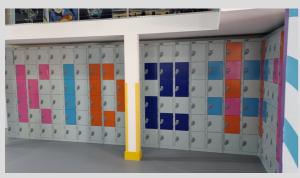

# Nesting

Depending on size, lockers can be supplied as single units or nested in groups during the manufacturing process.

### Colours

Body is powder coated in colour 'Ice' as standard, colour options for doors can be selected from Helmsman's standard range.