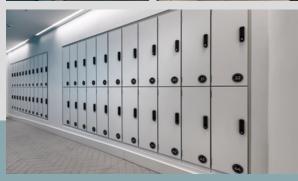

#### Construction

1-6 Compartments available. Powder Coated mild steel carcass, spot welded and pop riveted.

### Door

Doors manufactured from 10/12mm solid grade laminate. A range of suppliers and colours are available.

### Lock

Each door is fitted with a Camlock or Hasp and Staple lock as standard.