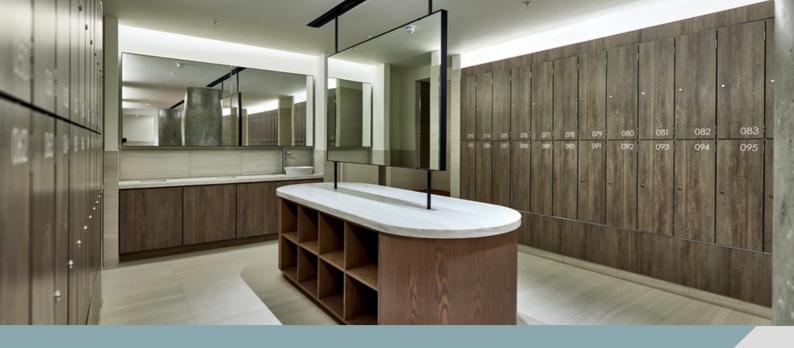

# **Key Features:**

Heavy duty, durable, modern storage solution for dry areas.

#### Sizes:

1800/1775H X 300W X 300D, 1800/1775H X300W X 450D, 1800/1775H X 380W X 450D

Other sizes also available on request.

Please allow 4mm to width for rivets.

Sturdy construction with carcass manufactured from mild steel - powder coated.

Doors are 10/12mm Solid Grade Laminate from a range of suppliers and colours.

Each door is fitted with a Camlock or Hasp and Staple lock, as required. Other options are available.

Extensive range of colours and finishes available.