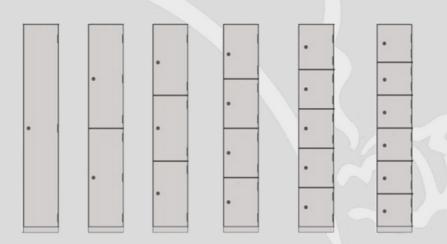

#### Sizes:

1800/1775H X 300W X 300D, 1800/1775H X300W X 450D, 1800/1775H X 380W X 450D

Other sizes also available on request.

Please allow 4mm to width for rivets.

Sturdy construction with carcass manufactured from mild steel - powder coated.

#### Construction

1-6 Compartments available. Powder Coated mild steel carcass, spot welded and pop riveted.