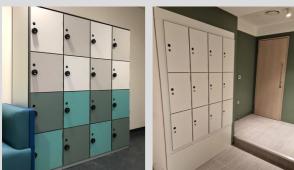

## Numbering

Each door is supplied with a plastic oval number plate recessed into the door. Maximum of 4 numbers. Other numbering options are available.

#### Colours

Body is powder coated in colour 'Ice' as standard, colour options for laminate doors can be selected from Helmsman's standard range.