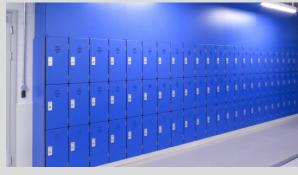

#### Construction

1-6 Compartments available. Powder Coated mild steel carcass, spot welded and pop riveted.

### Door

Doors manufactured from 10/12mm solid grade laminate. A range of suppliers and colours are available.

### Lock

Each door is fitted with a Camlock or Hasp and Staple lock as standard.