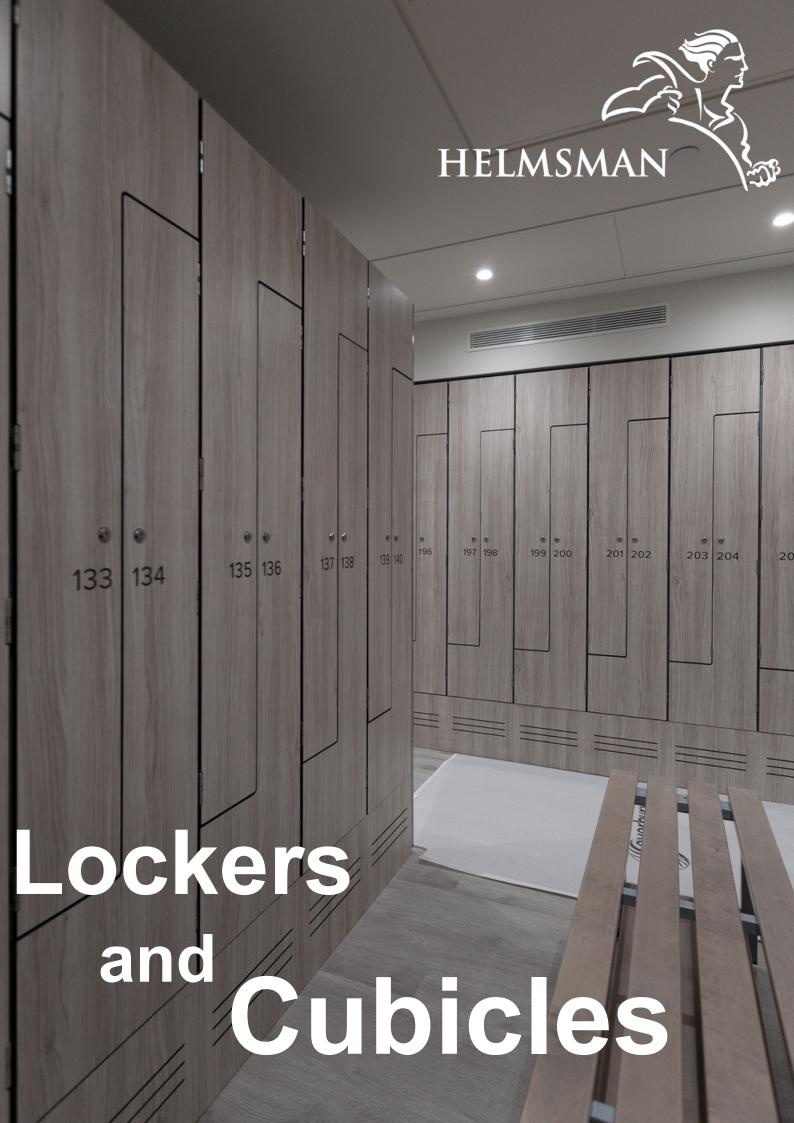

Helmsman is one of the UK's top manufacturers of a complete range of lockers and cubicles.

For lockers, cubicles, and benches we provide design, supply and installation, and after-sales service

Helmsman's solid-graded laminate and highpressure laminate are durable and hardwearing solutions for lockers and cubicles, giving you years of service whilst withstanding wear and tear.

With a range of materials available, we can supply lockers for wet areas or dry areas.