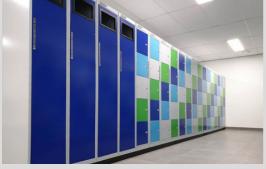

#### Staff Locker Options:

- Garment Collectors
- Garment Dispensers
- Twin Lockers
- Divided Lockers
- Police Lockers
- Kitbag Lockers
- Stainless Steel Lockers

Sturdy construction with body, door frame and door made with heavy gauge mild steel (or stainless steel).

#### Colours

Body is powder coated in colour 'Ice' as standard, colour options for doors can be selected from Helmsman's standard range (excluding stainless steel lockers).

Helmsman can also offer installation. Please ask the sales team for more information.