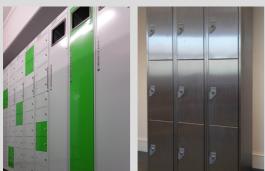

#### Staff Locker Options:

- Garment Collectors
- Garment Dispensers
- Twin Lockers
- Divided Lockers
- Police Lockers
- Kitbag Lockers
- Stainless Steel Lockers

Sturdy construction with body, door frame and door made with heavy gauge mild steel (or stainless steel).

#### Stainless Steel:

3 or 4 compartments available

Size: 1775mm H x 300/380/450mm W x 300, 380, 450mm D.