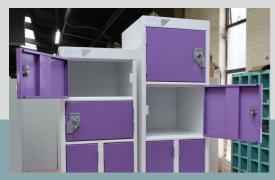

#### Staff Locker Options:

- Garment Collectors
- Garment Dispensers
- Twin Lockers
- Divided Lockers
- Police Lockers
- Kitbag Lockers
- Stainless Steel Lockers

Sturdy construction with body, door frame and door made with heavy gauge mild steel (or stainless steel).

Each door is fitted with a Camlock or Hasp and Staple lock, as required. Other options are available.

Extensive range of colours and finishes available (excluding stainless steel lockers)

1 Northern Way Bury St Edmunds Suffolk IP32 6NH (+44) 01284 727626 sales@helmsman.co.uk