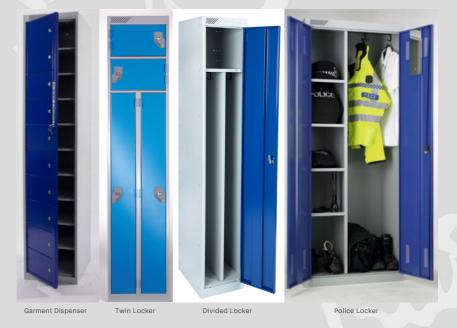

#### Garment Collector

Garment Dispenser:

Size: 1820mm H x 380mm W x 450mm D.

## 5, 8, 10, 15 or 20 compartments available

Size: 1820mm H x 380mm W x 450mm D.

#### **Twin Lockers**

Standard Twin Size: 1775mm H x 380mm W x 300mm Big Twin Size: 1945mm H x 380mm W x 450mm D.

#### **Divided Lockers**

Size: 1775mm H x 300, 380, 450mm W x 300, 380, 450mm D.

#### **Police Lockers**

Size: 1775mm H x 700mm W x 450mm D.