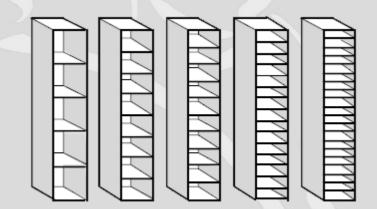

#### Construction

Powder Coated Mild Steel, spot welded and pop riveted. Garment Dispensers available in 5, 8, 10, 15 and 20 compartments.

#### Nominal Sizing of individual compartments

|                | Height | Width  | Depth  |
|----------------|--------|--------|--------|
| 5 Compartment  | 322 mm | 380 mm | 450 mm |
| 8 Compartment  | 195 mm | 380 mm | 450 mm |
| 10 Compartment | 156 mm | 380 mm | 450 mm |
| 15 Compartment | 100 mm | 380 mm | 450 mm |
| 20 Compartment | 71 mm  | 380 mm | 450 mm |