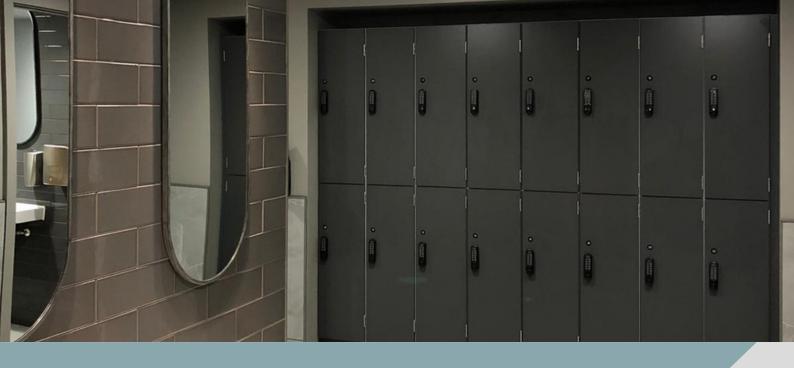

## **Key Features:**

Heavy duty, durable, modern storage solution for wet areas.

#### Sizes:

1800/1775H X 300W X 300D, 1800/1775H X300W X 450D, 1800/1775H X 380W X 450D

Other sizes also available on request.

Please allow 4mm to width for rivets.

Sturdy construction with carcass manufactured from aluminium and stainless steel - powder coated.

Doors are 10/12mm Solid Grade Laminate from a range of suppliers and colours.

Each door is fitted with a Camlock or Hasp and Staple lock, as required. Other options are available.

Extensive range of colours and finishes available.