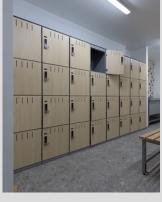

#### Construction

1-6 Compartments available. Powder Coated aluminium and stainless steel carcass, spot welded and pop riveted.

#### Door

Doors manufactured from 10/12mm solid grade laminate. A range of suppliers and colours are available.

### Numbering

Each door is supplied with a plastic oval number plate recessed into the door. Maximum of 4 numbers. Other numbering options are available.

#### Colours

Body is powder coated in colour 'Ice' as standard, colour options for laminate doors can be selected from Helmsman's standard range.