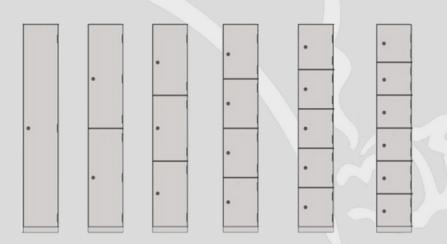

#### Sizes:

1800/1775H X 300W X 300D, 1800/1775H X300W X 450D, 1800/1775H X 380W X 450D

Other sizes also available on request.

Please allow 4mm to width for rivets.

Sturdy construction with carcass manufactured from aluminium and stainless steel - powder coated.

#### Construction

1-6 Compartments available. Powder Coated aluminium and stainless steel carcass, spot welded and pop riveted.