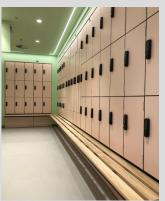

#### Construction

1-6 Compartments available. Powder Coated aluminium and stainless steel carcass, spot welded and pop riveted.

#### Door

Doors manufactured from 10/12mm solid grade laminate. A range of suppliers and colours are available.

#### Lock

Each door is fitted with a Camlock or Hasp and Staple lock as standard.

#### Rails

Coat rails are fitted in locker compartments 450mm deep and over (one & two compartments only)