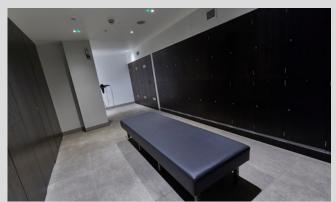

#### Construction

1-6 Compartments available. Powder Coated aluminium and stainless steel carcass, spot welded and pop riveted.

#### Door

Doors manufactured from 10/12mm solid grade laminate. A range of suppliers and colours are available.

#### Lock

Each door is fitted with a Camlock or Hasp and Staple lock as standard.

#### Stands/Seats

Lockers can be provided with either stands or stands with seats on request.

Optional Extras include Installation, End Panels, Infills and Plinths. Please ask our Sales Team for more information.