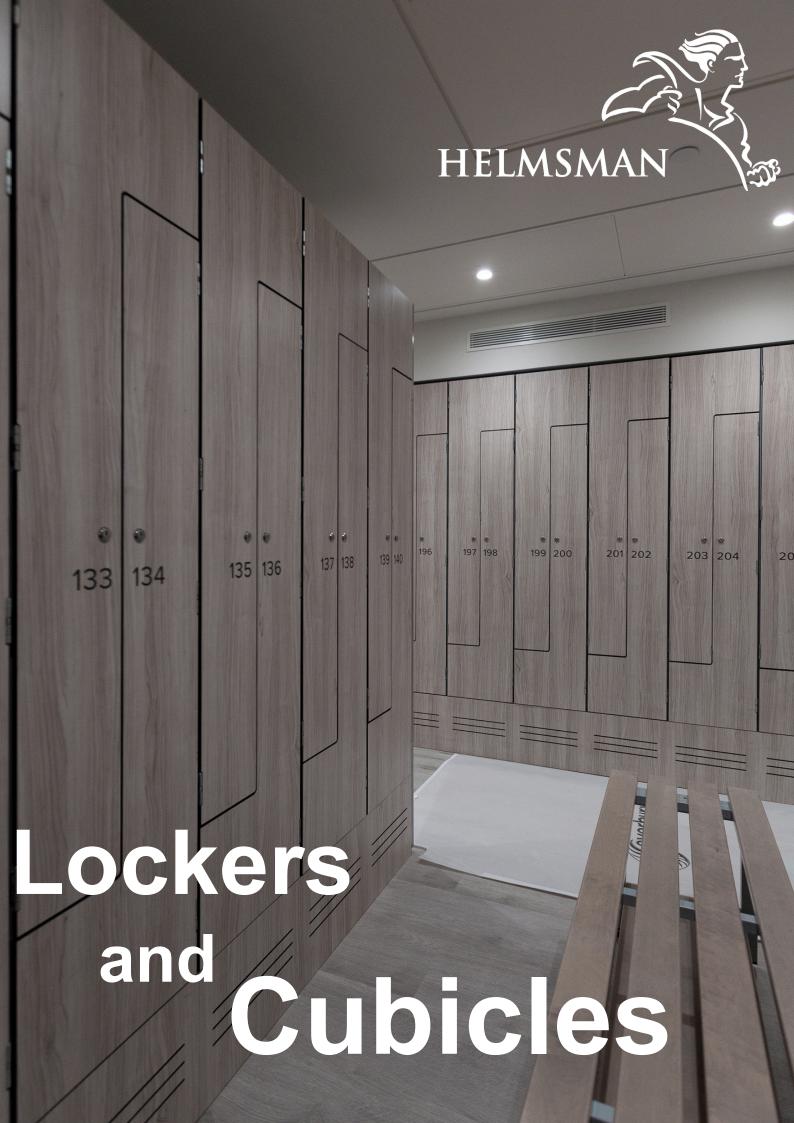

Helmsman is one of the UK's top manufacturers of a complete range of lockers and cubicles.

For lockers, cubicles, and benches we provide design, supply and installation, and after-sales service

Helmsman's solid-graded laminate and highpressure laminate are durable and hardwearing solutions for lockers and cubicles, giving you years of service whilst withstanding wear and tear.

With a range of materials available, we can supply lockers for wet areas or dry areas.