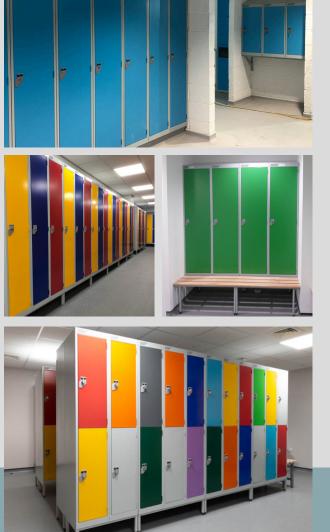

Extensive range of colours and finishes available.

1 Northern Way Bury St Edmunds Suffolk IP32 6NH (+44) 01284 727626 sales@helmsman.co.uk www.helmsman.co.uk

### Colours

Body is powder coated in colour 'Ice' as standard, colour options for doors can be selected from Helmsman's standard range.