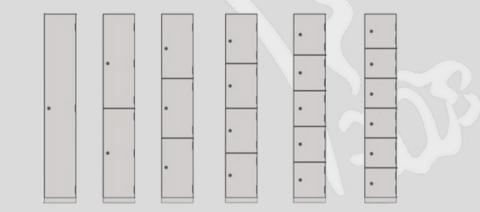

## Construction

1-6 Compartments available. Powder Coated Mild Steel, spot welded and pop riveted.

#### Nesting

Depending on size, lockers can be supplied as single units or nested in groups during the manufacturing process.