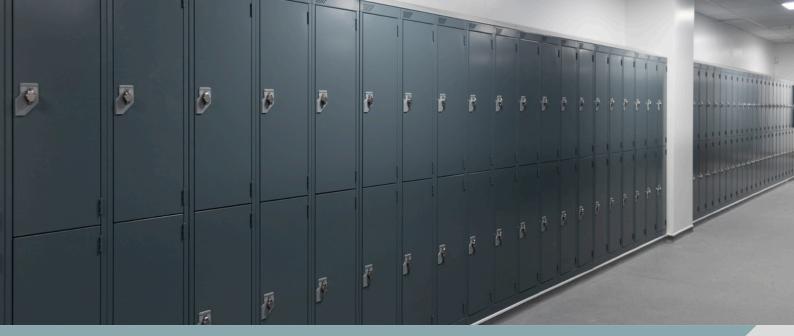

# Key Features:

Attractive and functional locker design for dry areas.

Sizes: 1800H x 300W x 450D, 1800H x 380W x 450D, 1800H x 450W x 450D Other sizes also available on request. Please allow up to 4mm tolerance per locker.

Sturdy construction with body and door frame made with heavy gauge mild steel of press formed channel section.

Doors also manufactured from mild steel.

Each door is fitted with a Camlock or Hasp and Staple lock, as required. Other options are available.

Extensive range of colours and finishes available.

1 Northern Way Bury St Edmunds Suffolk IP32 6NH (+44) 01284 727626 sales@helmsman.co.uk www.helmsman.co.uk