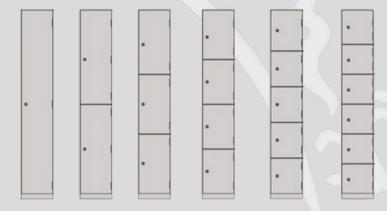

#### Construction

1-6 Compartments available. Powder Coated stainless steel and aluminium with zinc plated doors, spot welded and pop riveted.

# **Nesting**

Depending on size, lockers can be supplied as single units or nested in groups during the manufacturing process.