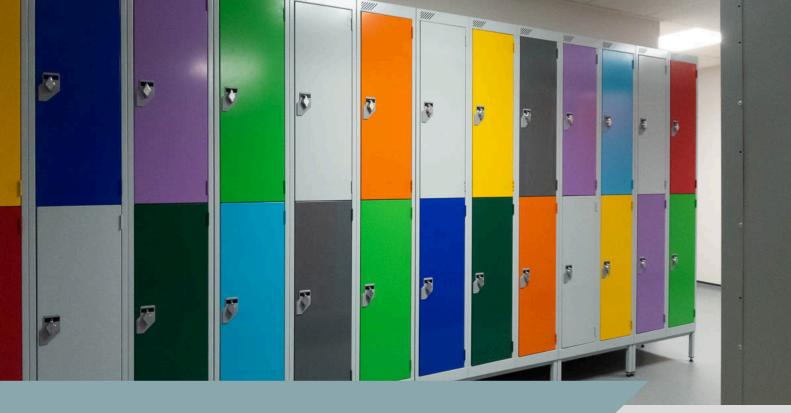

Extensive range of colours and finishes available.

1 Northern Way Bury St Edmunds Suffolk IP32 6NH (+44) 01284 727626 sales@helmsman.co.uk www.helmsman.co.uk

## Colours

Body is powder coated in colour 'Ice' as standard, colour options for doors can be selected from Helmsman's standard range.