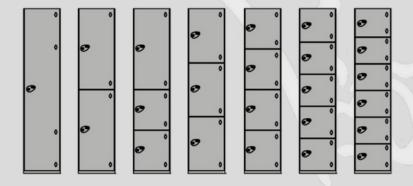

# **Key Features:**

Attractive and functional locker design for wet, dry and chlorinated areas.

Sizes:  $1800\text{H x}\ 300\text{W x}\ 450\text{D}$ ,  $1800\text{H x}\ 300\text{W x}\ 500\text{D}$ ,  $1800\text{H x}\ 400\text{W x}\ 450\text{D}$ ,  $1800\text{H x}\ 400\text{W x}\ 500\text{D}$ Half-height lockers are also available fixed to the wall with brackets for wheelchair access. Other sizes also available on request.

### **Shelves**

Shelves are manufactured from high strength polymer and incorporate ventilation holes in standard 300x450 lockers only, all other size lockers will have aluminium shelves.

Note: Full Length lockers are fitted with a hat shelf.