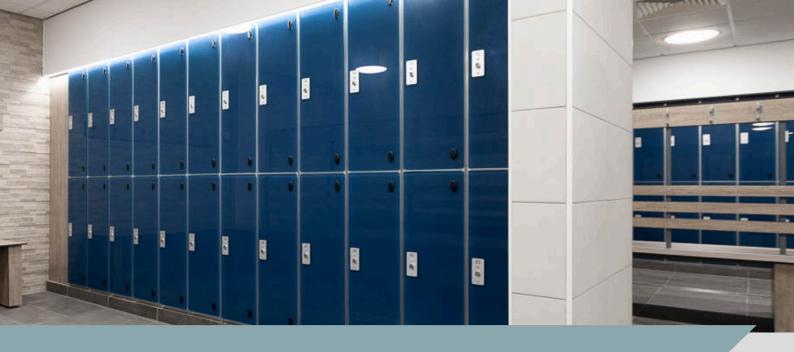

# **Key Features:**

Attractive and functional locker design for wet, dry and chlorinated areas.

Sizes:  $1800\text{H x}\ 300\text{W x}\ 450\text{D}$ ,  $1800\text{H x}\ 300\text{W x}\ 500\text{D}$ ,  $1800\text{H x}\ 400\text{W x}\ 450\text{D}$ ,  $1800\text{H x}\ 400\text{W x}\ 500\text{D}$ Half-height lockers are also available fixed to the wall with brackets for wheelchair access. Other sizes also available on request.

Please allow up to 4mm tolerance per locker.

Sturdy construction with door frame uprights made with heavy gauge extruded aluminum.

Doors manufactured with 10mm thick toughened glass.

Each door is fitted with a Helmsman coin-operated lock or Camlock, as required.

Extensive range of colours and finishes available.

1 Northern Way Bury St Edmunds Suffolk IP32 6NH (+44) 01284 727626 sales@helmsman.co.uk www.helmsman.co.uk