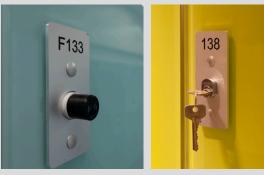

#### Lock

Each door is fitted with a Helmsman coin-operated lock or Camlock, as required. We can supply the Helmsman lock with a coin retain cashbox.

## Numbering

Each door is complete with an aluminium plate with engraved numbers. Plate numbered to suit number on patron key number disc or wrist strap.