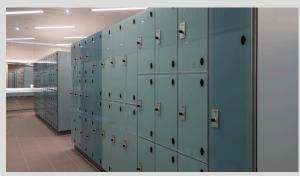

#### **Materials**

Aluminium body with radius internal corners.

PAR 10mm toughened glass doors with a roller coat paint finish to the inside of the door.

#### Door

Plant on door which creates a clean uninterrupted wall of colour. Attached to door frame upright with a continuous aluminium extruded hinge. For health and safety, all doors are spring-loaded.