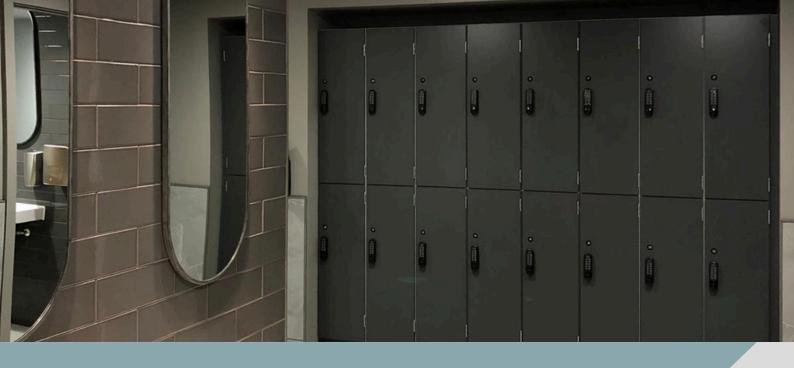

# LAMINATE LOCKERS

**SPECIFICATION** 

## **Key Features:**

Heavy duty, durable, modern storage solution for wet areas.

#### Sizes:

1800/1775H X 300W X 300D, 1800/1775H X300W X 450D, 1800/1775H X 380W X 450D
Other sizes also available on request.
Please allow up to 4mm tolerance per locker.

Sturdy construction with carcass manufactured from aluminium and stainless steel - powder coated.

Doors are 10/12mm Solid Grade Laminate from a range of suppliers and colours.

Each door is fitted with a Camlock or Hasp and Staple lock, as required. Other options are available.

Extensive range of colours and finishes available.