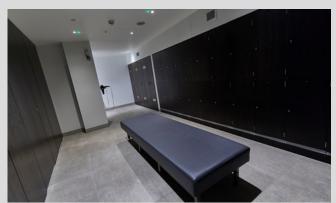

#### Construction

1-6 Compartments available. Powder Coated aluminium and stainless steel carcass, spot welded and pop riveted.

#### Stands/Seats

Lockers can be provided with either stands or stands with seats on request.

Stands can be supplied with adjustable feet, allowing 15 and 50mm of height adjustment to help compensate for uneven floors. These are standard fitments on all stands with seats.