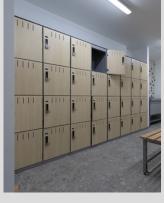

#### Construction

1-6 Compartments available. Powder Coated aluminium and stainless steel carcass, spot welded and pop riveted.

#### Door

Doors manufactured from 10/12mm solid grade laminate. A range of suppliers and colours are available.

### Numbering

Each door is supplied with a plastic oval number plate recessed into the door. Maximum of 4 numbers. Other numbering options are available.