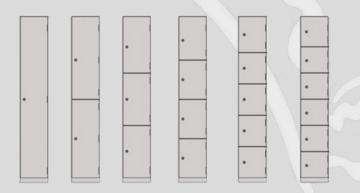

#### Construction

1-6 Compartments available. Powder Coated aluminium and stainless steel carcass, spot welded and pop riveted.