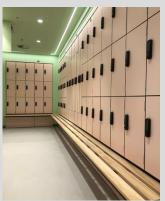

#### Door

Doors manufactured from 10/12mm solid grade laminate. A range of suppliers and colours are available.

#### Rails

Coat rails are fitted in locker compartments 450mm deep and over (one & two compartments only)

### Numbering

Each door is supplied with a plastic oval number plate recessed into the door. Maximum of 4 numbers. Other numbering options are available.

#### Colours

Body is powder coated in colour 'Ice' as standard, colour options for laminate doors can be selected from Helmsman's standard range.