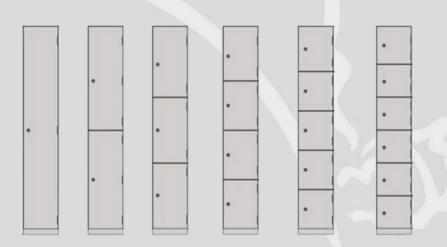

## Construction

1-6 Compartments available. Powder Coated aluminium and stainless steel carcass, spot welded and pop riveted.