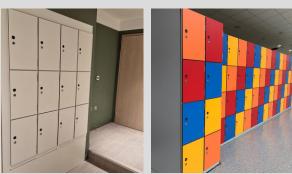

Doors are 10/12mm Solid Grade Laminate from a range of suppliers and colours.

Each door is fitted with a Camlock or Hasp and Staple lock, as required. Other options are available.

Extensive range of colours and finishes available.

### Colours

Body is powder coated in colour 'Ice' as standard, colour options for laminate doors can be selected from Helmsman's standard range.