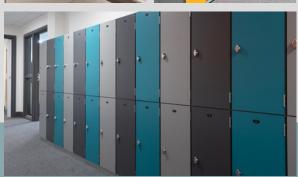

Doors are 10/12mm Solid Grade Laminate from a range of suppliers and colours.

Each door is fitted with a Camlock or Hasp and Staple lock, as required. Other options are available.

Extensive range of colours and finishes available.

### Colours

Body is powder coated in colour 'Ice' as standard, colour options for laminate doors can be selected from Helmsman's standard range.