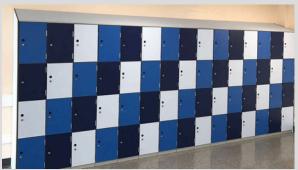

Doors are 10/12mm Solid Grade Laminate from a range of suppliers and colours.

Each door is fitted with a Camlock or Hasp and Staple lock, as required. Other options are available.

Extensive range of colours and finishes available.

### Colours

Body is powder coated in colour 'Ice' as standard, colour options for laminate doors can be selected from Helmsman's standard range.