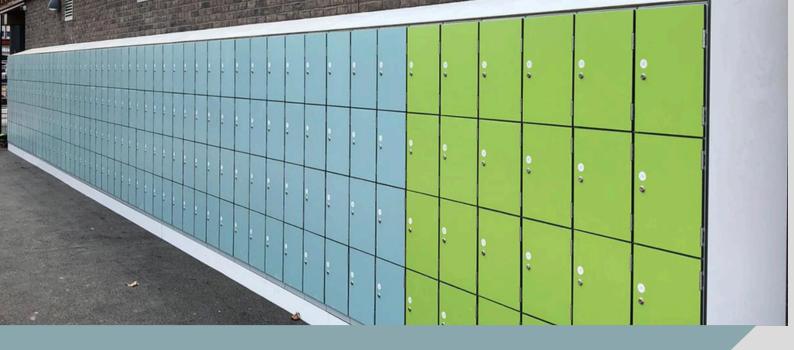

### Sizes:

1800/1775H X 300W X 300D, 1800/1775H X300W X 450D, 1800/1775H X 380W X 450D

Other sizes are also available on request. Please allow up to 4mm tolerance per locker.

Sturdy construction with carcass manufactured from aluminium and stainless steel - powder coated.

Doors are 10/12mm Solid Grade Laminate from a range of suppliers and colours.

Each door is fitted with a Camlock or Hasp and Staple lock, as required. Other options are available.

Extensive range of colours and finishes available.

### Colours

Body is powder coated in colour 'Ice' as standard, colour options for laminate doors can be selected from Helmsman's standard range.