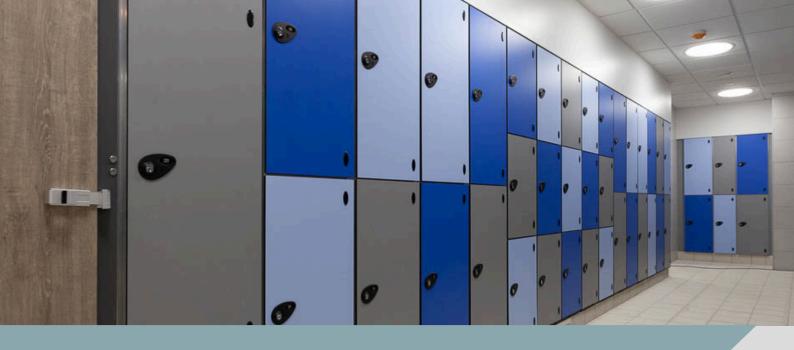

# LEISURE LOCKERS

**SPECIFICATION** 

## **Key Features:**

Attractive and functional locker design for wet, dry and chlorinated areas.

Sizes: 1800H x 300W x 450D, 1800H x 300W x 500D, 1800H x 400W x 450D, 1800H x 400W x 500D Half height lockers are also available fixed to the wall with brackets for wheelchair access. Other sizes also available on request.

Please allow up to 4mm tolerance per locker.

Sturdy construction with door frame uprights made with heavy gauge extruded aluminum.

Doors manufactured with either 10 or 12mm Solid Grade Laminate from a range of suppliers

Each door is fitted with a Helmsman coin-operated lock or Camlock, as required.

Extensive range of colours and finishes available.

1 Northern Way Bury St Edmunds Suffolk IP32 6NH (+44) 01284 727626 sales@helmsman.co.uk www.helmsman.co.uk