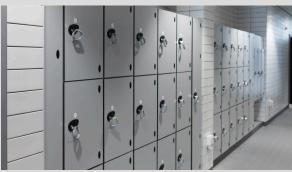

#### Lock

Each door is fitted with a Helmsman coin-operated lock or Camlock, as required. We can supply the Helmsman lock with a coin retain cashbox.

### Numbering

Each door is complete with an aluminium plate with engraved numbers. Plate numbered to suit number on patron key number disc or wrist strap.