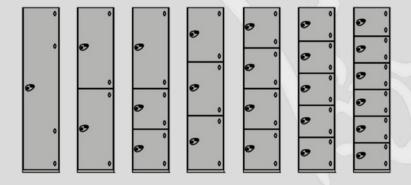

## **Key Features:**

Attractive and functional locker design for wet, dry and chlorinated areas.

Sizes: 1800H x 300W x 450D, 1800H x 300W x 500D, 1800H x 400W x 450D, 1800H x 400W x 500D Half height lockers are also available fixed to the wall with brackets for wheelchair access. Other sizes also available on request.