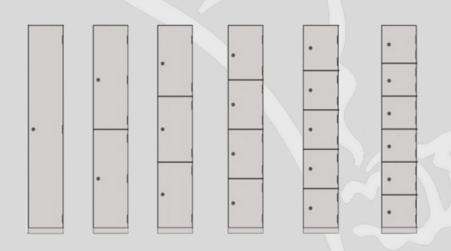

#### Construction

1-6 Compartments available. Powder-coated aluminium and stainless steel carcass, spot welded and pop riveted.

### Numbering

Each door is supplied with a plastic oval number plate recessed into the door. Maximum of 4 numbers. Other numbering options are available.