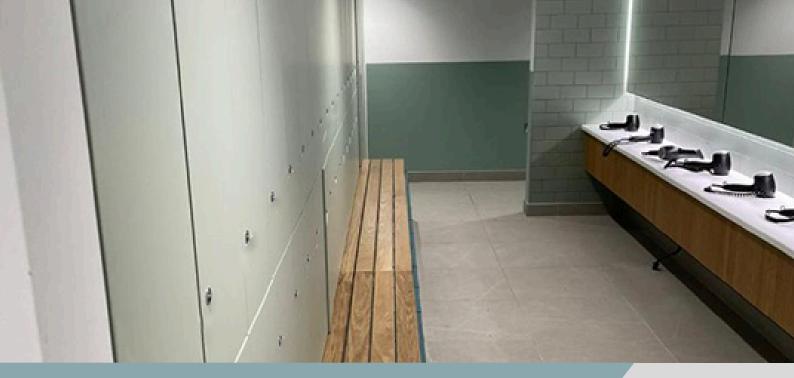

## **Key Features:**

Durable and aesthetic locker suitable for a wet area.

Moisture Resistant Melamine Faced Chipboard (MRMFC) is designed to provide enhanced durability and security for areas with high humidity and chlorine levels.

#### Sizes:

1800/1775H x 300W x 300D, 1800/1775H x 300W x450D, 1800/1775H x 380W x 450D
Other sizes are also available on request.

Please allow up to 4mm tolerance per locker.

Sturdy construction with locker body manufactured from mild steel body and frame and powder-coated.

The doors are 19/20mm moisture-resistant melamine-faced chipboard.

Each door is fitted with a Camlock or Hasp and Staple lock as requested. Other options are available.