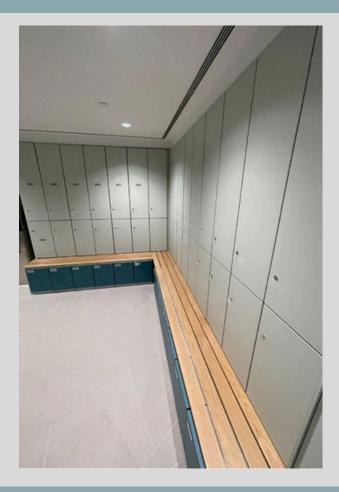

#### Construction

1-6 Compartments available. Powder-coated aluminium and stainless steel carcass, spot welded and pop riveted.

#### Door

Doors are manufactured from 20 mm Moisture Resistant Melamine-Faced Chipboard. A range of suppliers and colours are available.

#### Lock

Each door is fitted with a Camlock or Hasp and Staple lock as standard.