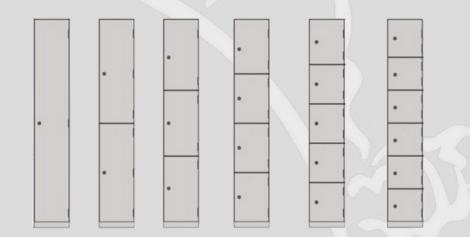

#### Construction

1-6 Compartments available. Powder-coated mild steel carcass, spot welded and pop riveted.