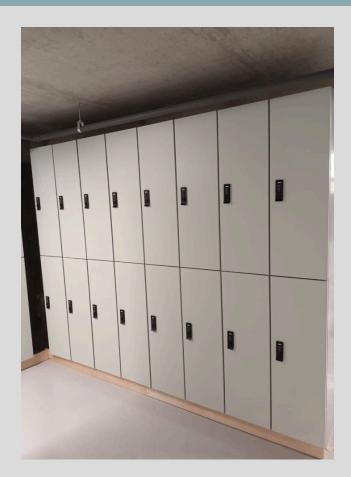

#### Key Features:

Modern and aesthetic locker design. Melamine-Faced Chipboard(MFC) is a consistent and economical foundation for your lockers.

#### Sizes:

1800/1775H X 300W X 300D, 1800/1775H X300W X 450D, 1800/1775H X 380W X 450D Other sizes are also available on request. Please allow up to 4mm tolerance per locker.

Sturdy construction with locker body manufactured from mild steel body and frame and powder-coated.

#### Construction

1-6 Compartments available. Powder-coated mild steel carcass, spot welded and pop riveted.