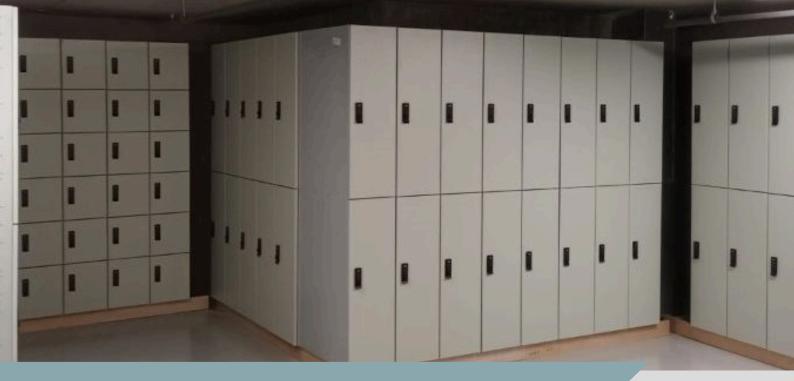

#### Key Features:

Modern and aesthetic locker design. Melamine-Faced Chipboard(MFC) is a consistent and economical foundation for your lockers.

#### Sizes:

1800/1775H X 300W X 300D, 1800/1775H X300W X 450D, 1800/1775H X 380W X 450D Other sizes are also available on request. Please allow up to 4mm tolerance per locker.

Sturdy construction with locker body manufactured from mild steel body and frame and powder-coated.

#### Construction

1-6 Compartments available. Powder-coated mild steel carcass, spot welded and pop riveted.