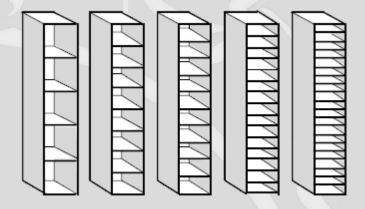

#### Construction

Powder Coated Mild Steel, spot welded and pop riveted. Garment Dispensers available in 5, 8, 10, 15 and 20 compartments.

### Nominal Sizing of individual compartments

|                | Height | Width  | Depth  |
|----------------|--------|--------|--------|
| 5 Compartment  | 322 mm | 380 mm | 450 mm |
| 8 Compartment  | 195 mm | 380 mm | 450 mm |
| 10 Compartment | 156 mm | 380 mm | 450 mm |
| 15 Compartment | 100 mm | 380 mm | 450 mm |
| 20 Compartment | 71 mm  | 380 mm | 450 mm |