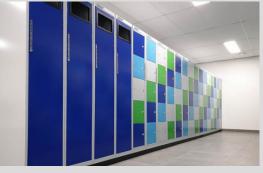

#### Colours

Body is powder coated in colour 'Ice' as standard, colour options for doors can be selected from Helmsman's standard range.

Helmsman can also offer installation. Please ask the sales team for more information.