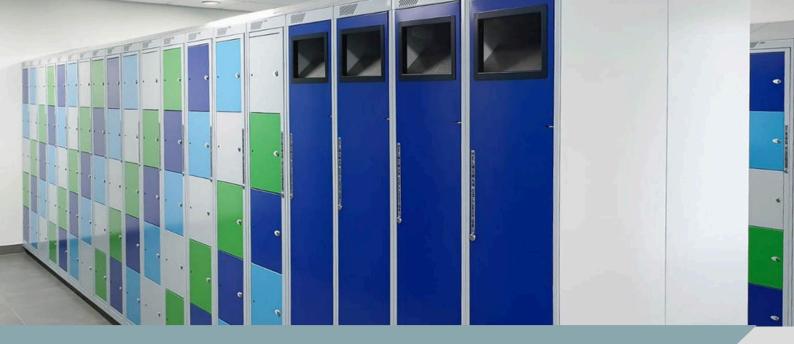

#### Colours

Body is powder coated in colour 'Ice' as standard, colour options for doors can be selected from Helmsman's standard range.

Helmsman can also offer installation. Please ask the sales team for more information.