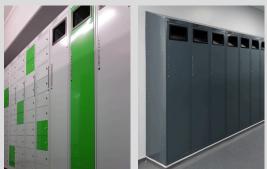

#### Colours

Body is powder coated in colour 'Ice' as standard, colour options for doors can be selected from Helmsman's standard range.

Helmsman can also offer installation. Please ask the sales team for more information.