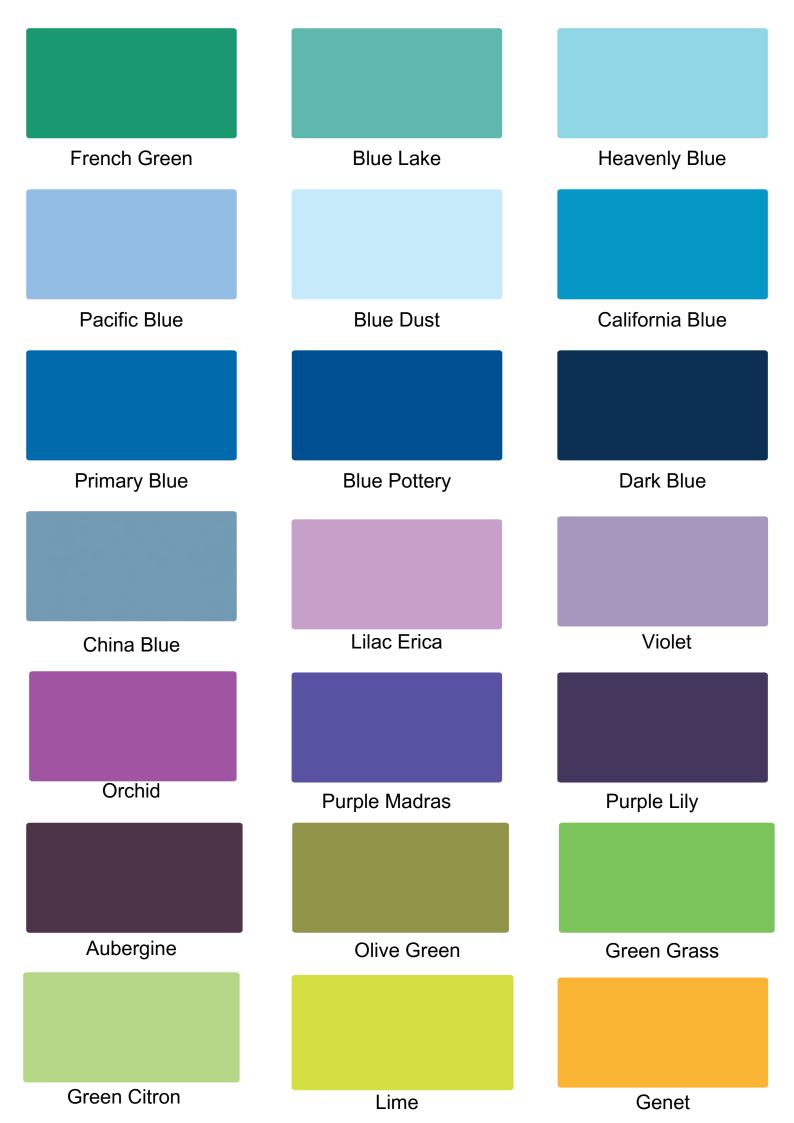

| Colours       |                 |               |
|---------------|-----------------|---------------|
|               |                 |               |
|               | Spring White    | Mini White    |
| Ice White     | Spring white    |               |
|               |                 |               |
|               |                 |               |
| Sand          | Beige Manhattan | Sahara Beige  |
|               |                 |               |
|               |                 |               |
| Umber Brown   | Volcano Brown   | Silver Blue   |
|               |                 |               |
|               |                 |               |
| Light Grey    | Pearl Grey      | Mountain Grey |
|               |                 |               |
|               |                 |               |
| Grey          | Ash             | Fog           |
|               |                 |               |
|               |                 |               |
| Grey Cloud    | Dark Grey       | Galet Grey    |
|               |                 |               |
|               |                 |               |
| Graphite Grey | Black           | Storm         |