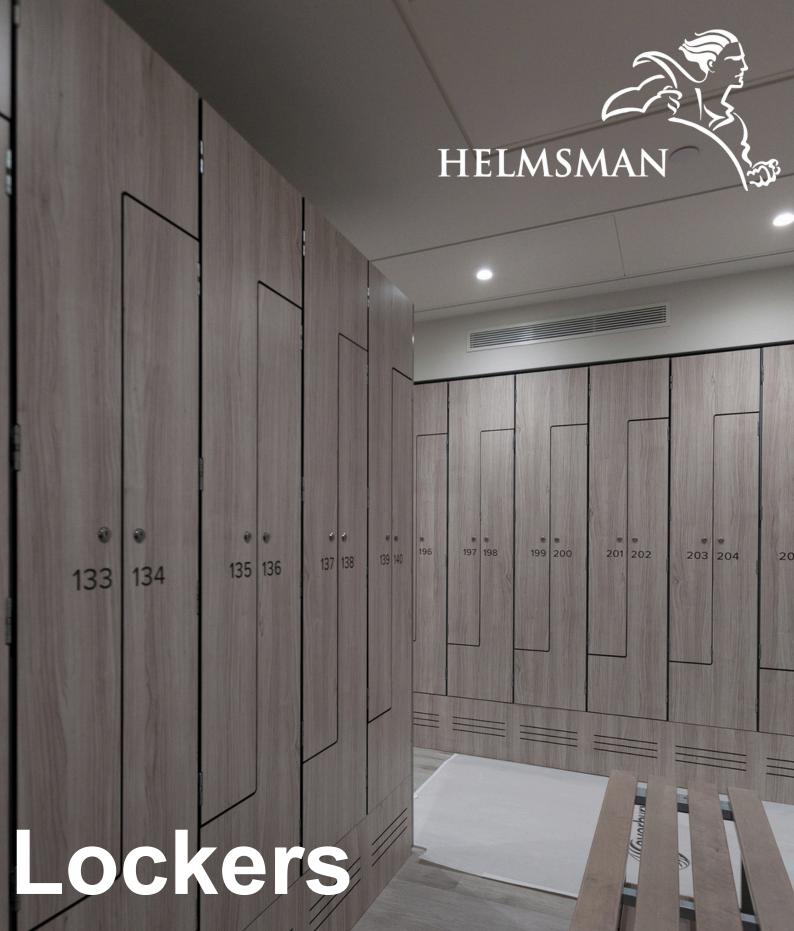

## and Cubicles

Helmsman is one of the UK's top manufacturers of a complete range of lockers and cubicles.

For lockers, cubicles, and benches we provide design, supply and installation, and after-sales service

Helmsman's solid-graded laminate and highpressure laminate are durable and hardwearing solutions for lockers and cubicles, giving you years of service whilst withstanding wear and tear.

With a range of materials available, we can supply lockers for wet areas or dry areas.