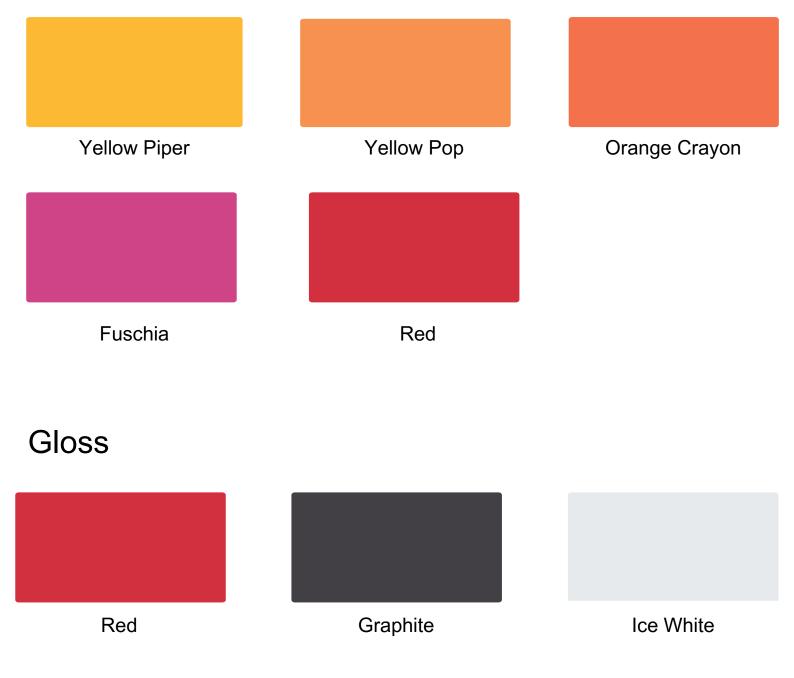

| Colours       |                 |               |
|---------------|-----------------|---------------|
|               |                 |               |
|               | Spring White    | Mini White    |
| Ice White     | Spring white    |               |
|               |                 |               |
|               |                 |               |
| Sand          | Beige Manhattan | Sahara Beige  |
|               |                 |               |
|               |                 |               |
| Umber Brown   | Volcano Brown   | Silver Blue   |
|               |                 |               |
|               |                 |               |
| Light Grey    | Pearl Grey      | Mountain Grey |
|               |                 |               |
|               |                 |               |
| Grey          | Ash             | Fog           |
|               |                 |               |
|               |                 |               |
| Grey Cloud    | Dark Grey       | Galet Grey    |
|               |                 |               |
|               |                 |               |
| Graphite Grey | Black           | Storm         |