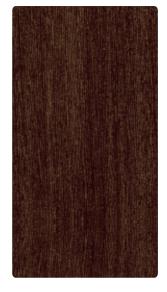

## Wood

Grey Maple

American Beech

Mountain Oak

Walnut

**Pleated Teak** 

Samatra Teak

Grey Zebrano

Wenge

1 Northern Way Bury St Edmunds Suffolk, IP32 6NH

01284 727626 enquiries@helmsman.co.uk

helmsman.co.uk