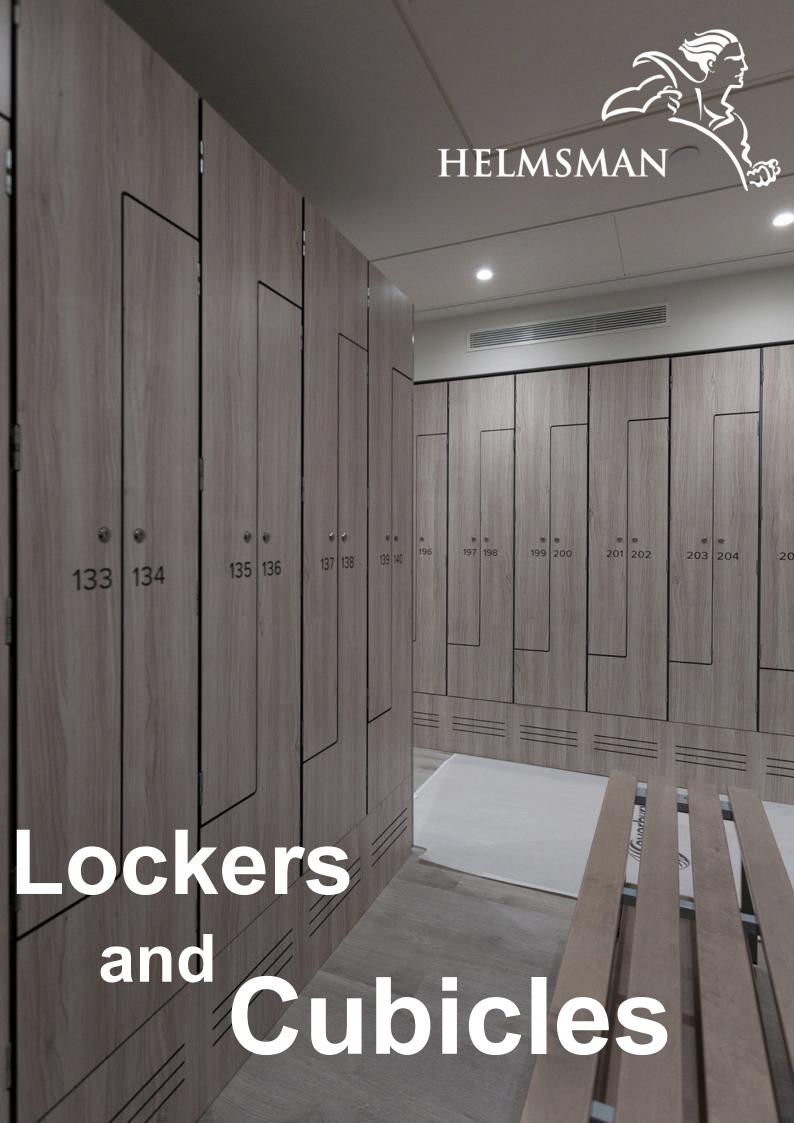

Helmsman is one of the UK's top manufacturers of a complete range of lockers and cubicles.

For lockers, cubicles, and benches we provide design, supply and installation, and after-sales service

Helmsman's solid-graded laminate and highpressure laminate are durable and hardwearing solutions for lockers and cubicles, giving you years of service whilst withstanding wear and tear.

With a range of materials available, we can supply lockers for wet areas or dry areas.