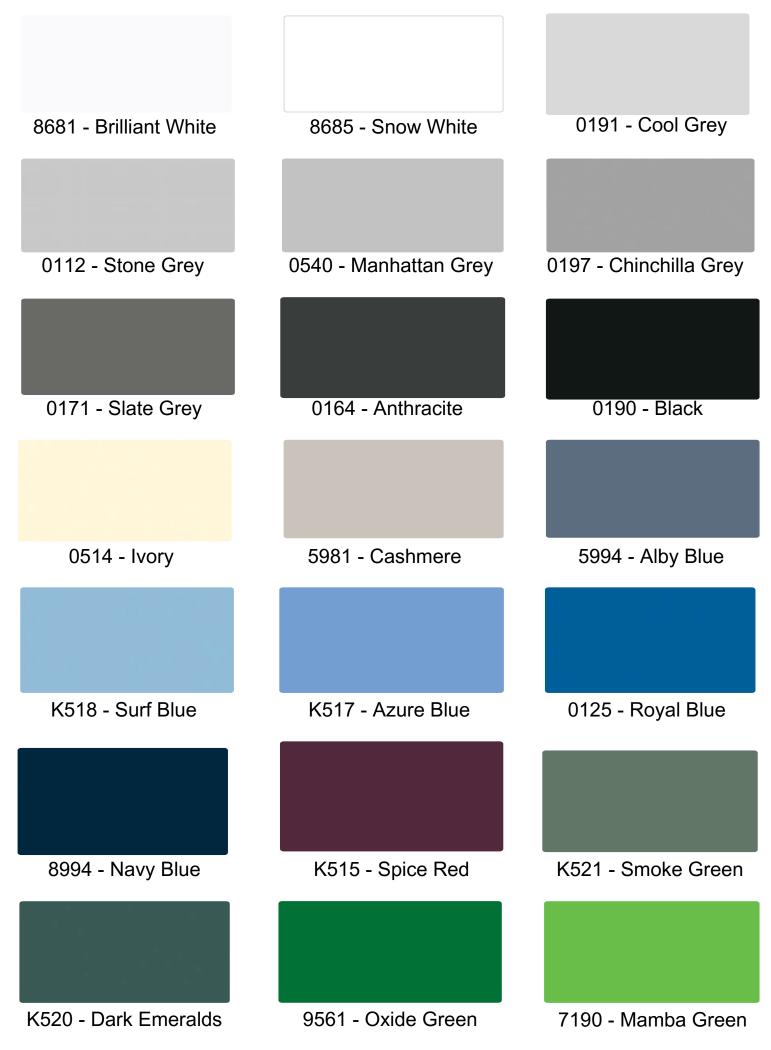

## HELMSMAN



11 11,

## Lockers and Cubicles



Melamine-faced chipboard (MFC) is known as a laminated chipboard, a composite sheet material created by combining wood shavings and 'chips' with strong resin glue.

Helmsman's MFC and MRMFC (moistureresistant melamine faced chipboard) are costeffective and hardwearing solutions for lockers and cubicles, providing you with years of service whilst withstanding wear and tear.

With a range of materials available, we can supply lockers and cubicles for dry and moisture-resistant environments.

## Colours









7113- Chili Red

## Wood



K535 - Gold Baroque Oak



7648 - Vintage Wenge



K016 - Carbon Marine Wood



K084 - Dark Artwood



K522 - Alu Flash



5527 - Stone Oak



0729 - Walnut



1 Northern Way Bury St Edmunds Suffolk, IP32 6NH

01284 727626 enquiries@helmsman.co.uk