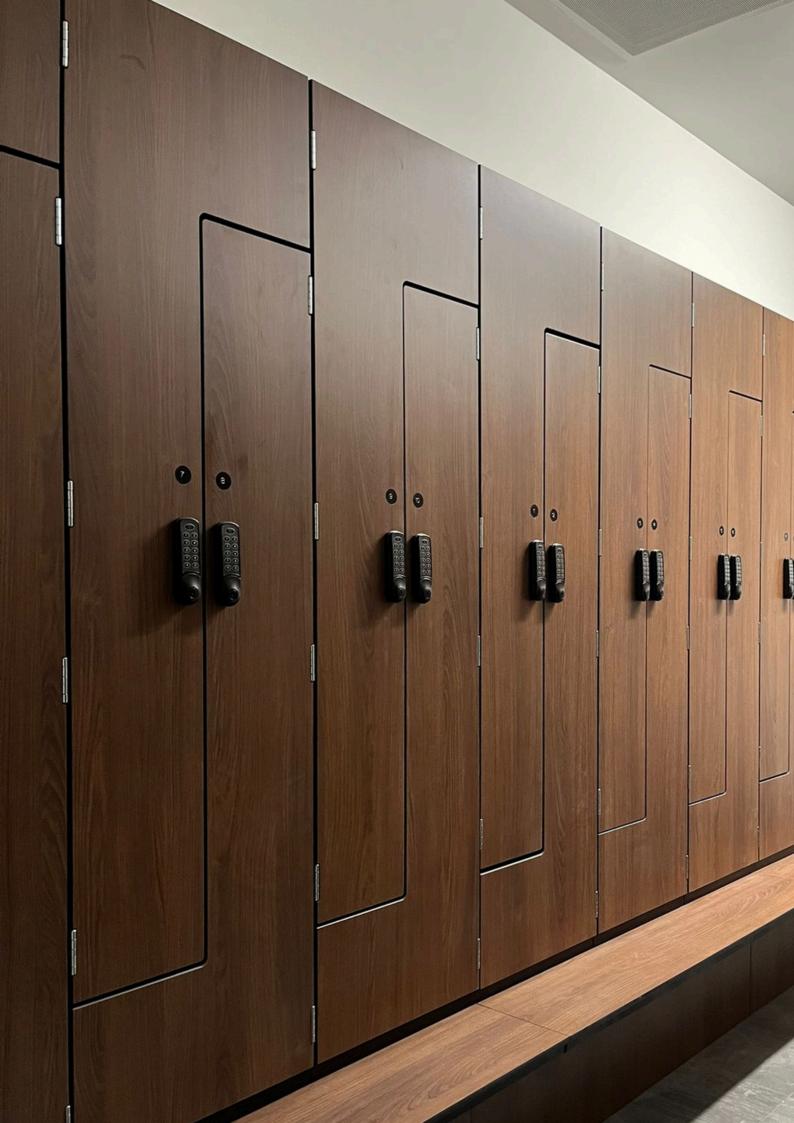

## Lockers and Cubicles

Melamine-faced chipboard (MFC) is known as a laminated chipboard, a composite sheet material created by combining wood shavings and 'chips' with strong resin glue.

Helmsman's MFC and MRMFC (moistureresistant melamine faced chipboard) are costeffective and hardwearing solutions for lockers and cubicles, providing you with years of service whilst withstanding wear and tear.

With a range of materials available, we can supply lockers and cubicles for dry and moisture-resistant environments.