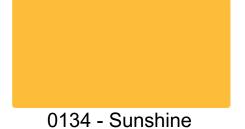

## HELMSMAN



11 11,

## Lockers and Cubicles



Melamine-faced chipboard (MFC) is known as a laminated chipboard, a composite sheet material created by combining wood shavings and 'chips' with strong resin glue.

Helmsman's MFC and MRMFC (moistureresistant melamine faced chipboard) are costeffective and hardwearing solutions for lockers and cubicles, providing you with years of service whilst withstanding wear and tear.

With a range of materials available, we can supply lockers and cubicles for dry and moisture-resistant environments.

## Colours









7113- Chili Red

## Wood



K535 - Gold Baroque Oak



7648 - Vintage Wenge



K016 - Carbon Marine Wood



K084 - Dark Artwood



K522 - Alu Flash



5527 - Stone Oak



0729 - Walnut



1 Northern Way Bury St Edmunds Suffolk, IP32 6NH

01284 727626 enquiries@helmsman.co.uk