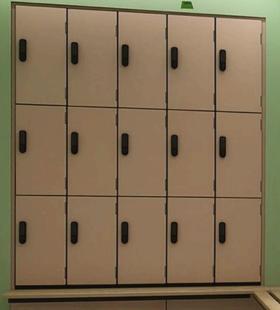

## Lockers and Cubicles

Melamine-faced chipboard (MFC) is known as a laminated chipboard, a composite sheet material created by combining wood shavings and 'chips' with strong resin glue.

Helmsman's MFC and MRMFC (moistureresistant melamine faced chipboard) are costeffective and hardwearing solutions for lockers and cubicles, providing you with years of service whilst withstanding wear and tear.

With a range of materials available, we can supply lockers and cubicles for dry and moisture-resistant environments.