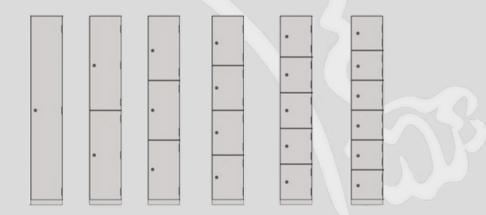

#### Construction

1-6 Compartments available. Powder Coated mild steel carcass, spot welded and pop riveted.

#### Hooks

Lockers are supplied with plastic hooks located on each side of the compartment (one & two compartments only)

#### Rails

Coat rails are fitted in locker compartments 450mm deep and over (one & two compartments only)