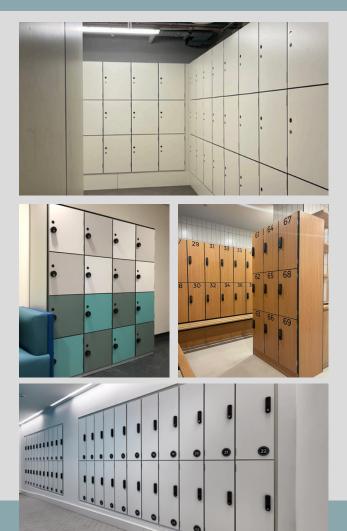

Sturdy construction with carcass manufactured from mild steel - powder coated.

Doors are 10/12mm Solid Grade Laminate from a range of suppliers and colours.

Each door is fitted with a Camlock or Hasp and Staple lock, as required. Other options are available.

Extensive range of colours and finishes available.

1 Northern Way Bury St Edmunds Suffolk IP32 6NH (+44) 01284 727626 sales@helmsman.co.uk www.helmsman.co.uk

#### Door

Doors manufactured from 10/12mm solid grade laminate. A range of suppliers and colours are available.

#### Numbering

Each door is supplied with a plastic oval number plate recessed into the door. Maximum of 4 numbers. Other numbering options are available.

#### Colours

Body is powder coated in colour 'Ice' as standard, colour options for laminate doors can be selected from Helmsman's standard range.