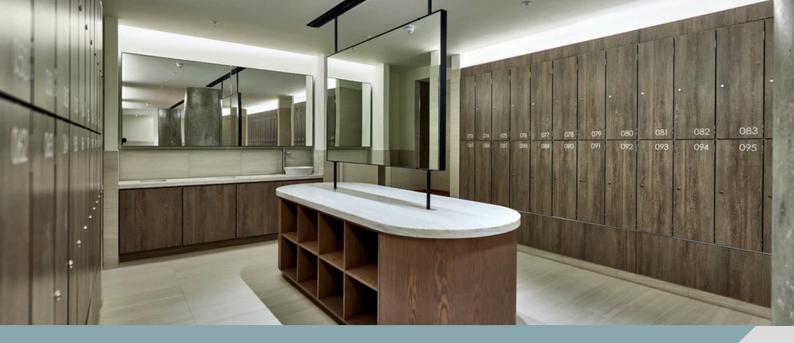

#### Key Features:

Heavy duty, durable, modern storage solution for dry areas.

Sizes:

1800/1775H X 300W X 300D, 1800/1775H X300W X 450D, 1800/1775H X 380W X 450D Other sizes also available on request. Please allow up to 4mm tolerance per locker.

Sturdy construction with carcass manufactured from mild steel - powder coated.

Doors are 10/12mm Solid Grade Laminate from a range of suppliers and colours.

Each door is fitted with a Camlock or Hasp and Staple lock, as required. Other options are available.

#### Numbering

Each door is supplied with a plastic oval number plate recessed into the door. Maximum of 4 numbers. Other numbering options are available.

#### Colours

Body is powder coated in colour 'Ice' as standard, colour options for laminate doors can be selected from Helmsman's standard range.