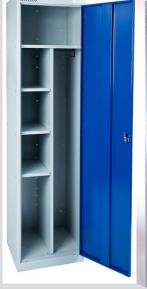

## **Uniform Locker:**

Size: 1775mm H x 450mm W x 450mm D Divided Locker with three fixed shelves