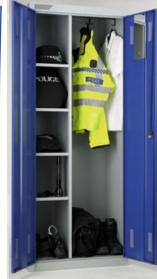

Locker

Size: 591mm H x 1000mm W x 550mm D.

## Stainless Steel:

3 or 4 compartments available

Size: 1775mm H x 300/380/450mm W x 300, 380, 450mm D.

## **Uniform Locker:**

Size: 1775mm H x 450mm W x 450mm D Divided Locker with three fixed shelves

### Construction

Powder Coated Mild Steel (or stainless steel), spot welded and pop riveted.

Please allow 4mm to width for rivets.

### Colours

Body is powder coated in colour 'Ice' as standard, colour options for doors can be selected from Helmsman's standard range (excluding stainless steel lockers).

Helmsman can also offer installation. Please ask the sales team for more information.

We're happy to match other specifications or bespoke requirements.

SUPPLYING
LEISURE
AND THE
EDUCATIONAL
INDUSTRY WITH
LOCKERS FOR
OVER
70 YEARS









Uniform Locker Twin Locker

Divided Locker

Police Locker