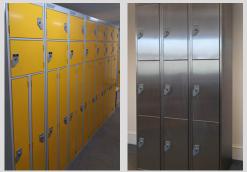

## Stainless Steel:

3 or 4 compartments available

Size: 1775mm H x 300/380/450mm W x 300, 380, 450mm D.

### Colours

Body is powder coated in colour 'Ice' as standard, colour options for doors can be selected from Helmsman's standard range (excluding stainless steel lockers).

Helmsman can also offer installation. Please ask the sales team for more information.