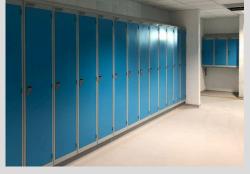

## Staff Locker Options:

- Twin Lockers
- Divided Lockers
- Police Lockers
- Kitbag Lockers
- Stainless Steel Lockers
- Uniform Locker

Sturdy construction with body, door frame and door made with heavy gauge mild steel (or stainless steel).

Each door is fitted with a Camlock or Hasp and Staple lock, as required. Other options are available.

Extensive range of colours and finishes available (excluding stainless steel lockers)
Please allow up to 4mm tolerance per locker.