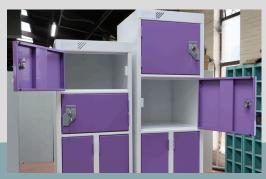

## **Uniform Locker:**

Size: 1775mm H x 450mm W x 450mm D Divided Locker with three fixed shelves