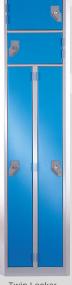

## **Twin Lockers**

Standard Twin Size: 1775mm H x 380mm W x 300mm Big Twin Size: 1945mm H x 380mm W x 450mm D.