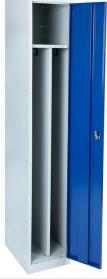

g Locker

Size: 591mm H x 1000mm W x 550mm D.

## Stainless Steel:

3 or 4 compartments available

Size: 1775mm H x 300/380/450mm W x 300, 380, 450mm D.

## **Uniform Locker:**

Size: 1775mm H x 450mm W x 450mm D Divided Locker with three fixed shelves

### Construction

Powder Coated Mild Steel (or stainless steel), spot welded and pop riveted.

Please allow 4mm to width for rivets.

### Colours

Body is powder coated in colour 'Ice' as standard, colour options for doors can be selected from Helmsman's standard range (excluding stainless steel lockers).

Helmsman can also offer installation. Please ask the sales team for more information.

We're happy to match other specifications or bespoke requirements.

SUPPLYING
LEISURE
AND THE
EDUCATIONAL
INDUSTRY WITH
LOCKERS FOR
OVER
70 YEARS









Uniform Locker Twin Locker

Divided Locker

Police Locker