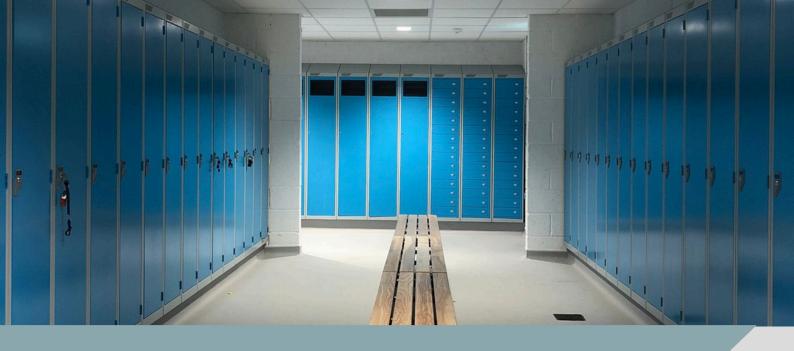

# STAFF LOCKERS

**SPECIFICATION** 

# **Key Features:**

Our range of staff lockers provide bespoke solutions, designed to suit each application and use.

## Staff Locker Options:

- Twin Lockers
- Divided Lockers
- Police Lockers
- Kitbag Lockers
- Stainless Steel Lockers
- Uniform Locker

Sturdy construction with body, door frame and door made with heavy gauge mild steel (or stainless steel).