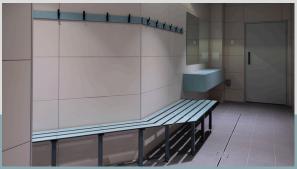

### Single Sided Bench

Available with coat hook bar

#### Coat Hook Bars

Wall-mounted coat hook bar with 5 hooks as standard. Bespoke options are available.

Optional Extras include Installation, shoe trays, foot bars and lockers with integrated seat stands. Slats could be made from 10/12mm Solid Grade Laminate.