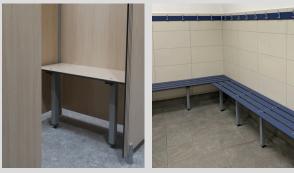

## Cantilever Seating

Depending on the strength of the wall. Bracket is recommended every 500mm.

## Wall to Floor Seating

Fixed to either wall or floor or both. Bracket is recommended every 500mm.