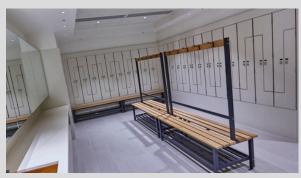

#### **Double Sided Bench**

Freestanding with coat hook bar

#### Coat Hook Bars

Wall-mounted coat hook bar with 5 hooks as standard. Bespoke options are available.

Optional Extras include Installation, shoe trays, foot bars and lockers with integrated seat stands. Slats could be made from 10/12mm Solid Grade Laminate.