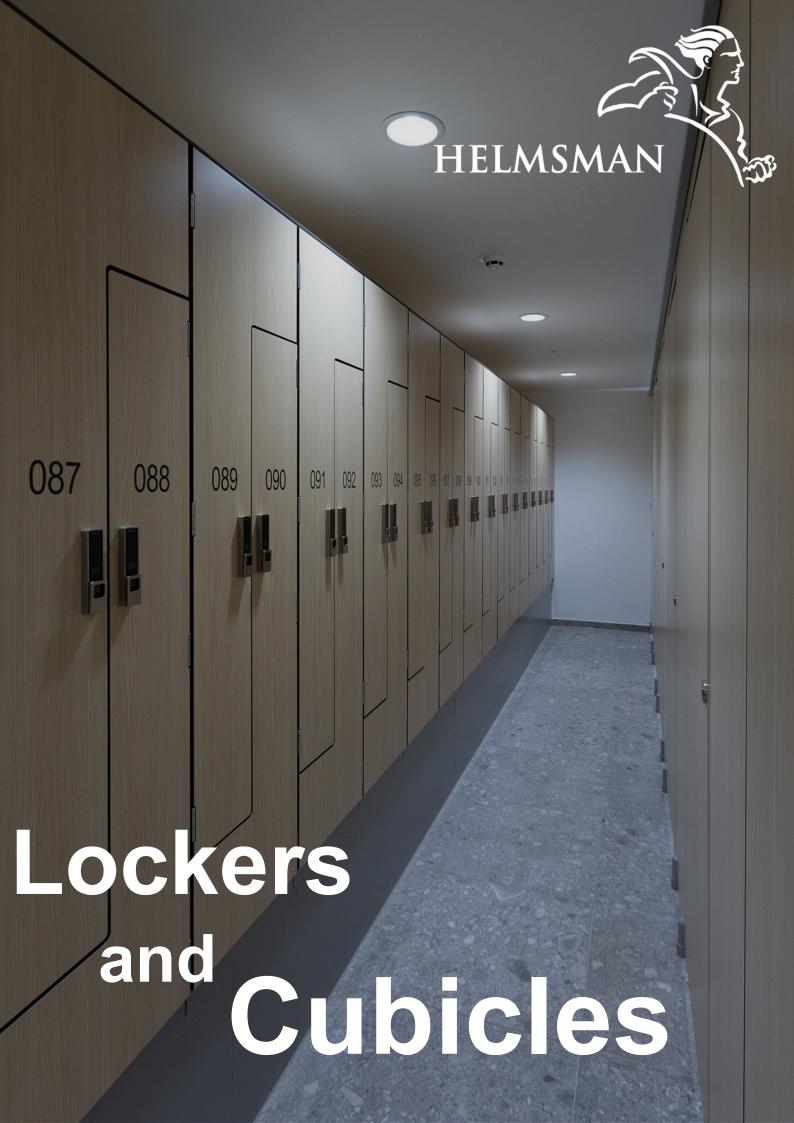

Helmsman is one of the UK's top manufacturers of a complete range of lockers and cubicles.

For lockers and cubicles, we provide design, supply and installation, and after-sales service.

Helmsman's high-pressure laminate (HPL), can be bonded on MDF (moisture density fibreboard) or MRMDF (moisture resistant fibreboard), compact laminate or chipboard provides a strong durable and hardwearing solutions for lockers and cubicles, giving you years of service whilst withstanding wear and tear.

With a range of materials available, we can supply lockers and cubicles for wet areas or dry areas.