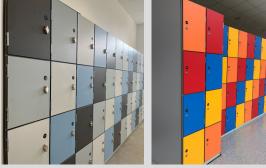

Extensive range of colours and finishes available.

1 Northern Way Bury St Edmunds Suffolk IP32 6NH (+44) 01284 727626 sales@helmsman.co.uk www.helmsman.co.uk

## Colours

Body is powder coated in colour 'Ice' as standard, colour options for laminate doors can be selected from Helmsman's standard range.