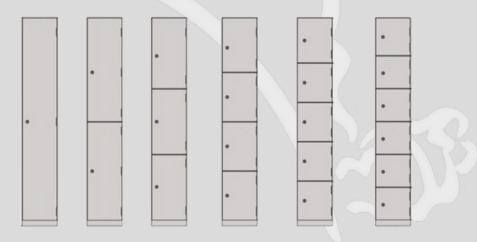

# Key Features:

Heavy duty, durable, modern storage solution for wet areas.

Sizes:

1800/1775H X 300W X 300D, 1800/1775H X300W X 450D, 1800/1775H X 380W X 450D Other sizes are also available on request. Please allow up to 2mm tolerance per locker.

#### Construction

1-6 Compartments available. Powder Coated aluminium and stainless steel carcass, spot welded and pop riveted.