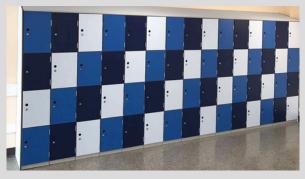

Extensive range of colours and finishes available.

1 Northern Way Bury St Edmunds Suffolk IP32 6NH (+44) 01284 727626 sales@helmsman.co.uk www.helmsman.co.uk

## Colours

Body is powder coated in colour 'Ice' as standard, colour options for laminate doors can be selected from Helmsman's standard range.