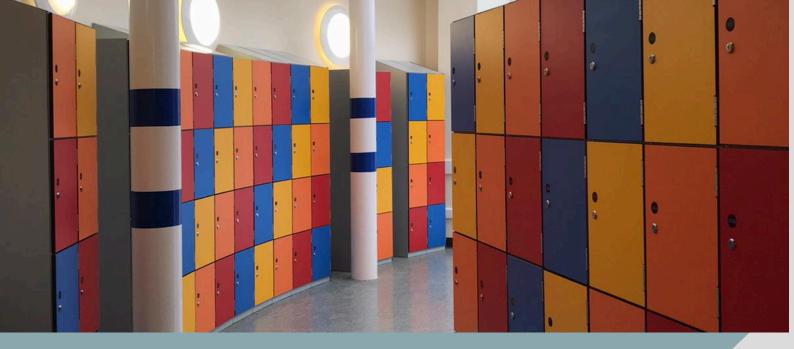

# Key Features:

Heavy duty, durable, modern storage solution for wet areas.

Sizes:

1800/1775H X 300W X 300D, 1800/1775H X300W X 450D, 1800/1775H X 380W X 450D Other sizes are also available on request. Please allow up to 2mm tolerance per locker.

Extensive range of colours and finishes available.

1 Northern Way Bury St Edmunds Suffolk IP32 6NH (+44) 01284 727626 sales@helmsman.co.uk www.helmsman.co.uk

## Colours

Body is powder coated in colour 'Ice' as standard, colour options for laminate doors can be selected from Helmsman's standard range.