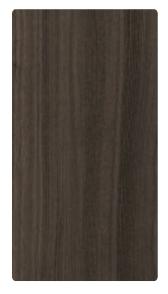

## Decori Minimi

Andersite

Gabbro

**Diamond Quartz** 

Alluminio

Bog Oak

Smoked Oak

Royal Walnut