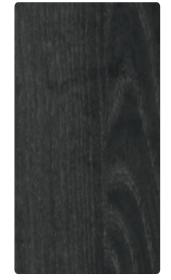

## Decori Minimi

Andersite

Gabbro

**Diamond Quartz** 

Alluminio

Bog Oak

Smoked Oak

Royal Walnut