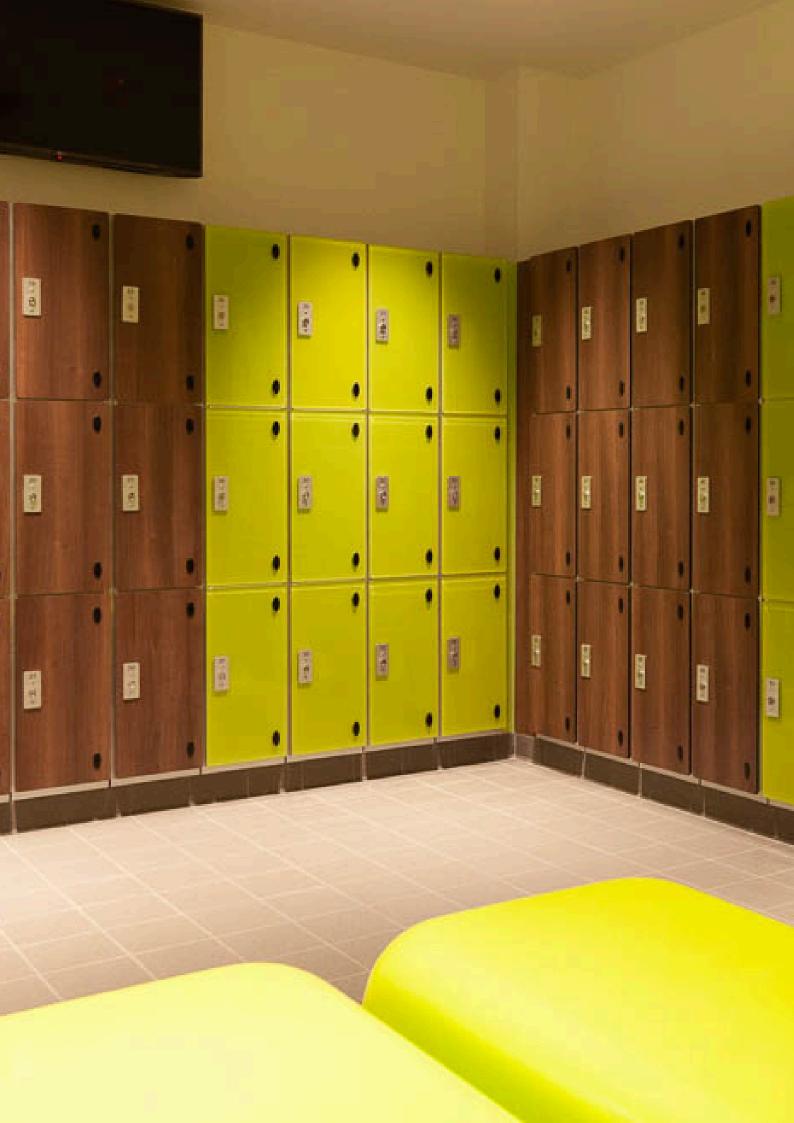

Helmsman is one of the UK's top manufacturers of a complete range of lockers and cubicles.

For lockers, cubicles, and benches we provide design, supply and installation, and after-sales service

Helmsmen provides a carbon-neutral solid-graded laminate and high-pressure laminate are durable and hardwearing solutions for lockers and cubicles, giving you years of service whilst withstanding wear and tear.

With a range of materials available, we can supply lockers for wet areas or dry areas.