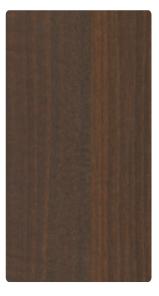

## Decori Minimi

Andersite

Gabbro

**Diamond Quartz** 

Alluminio

Bog Oak

Smoked Oak

Royal Walnut