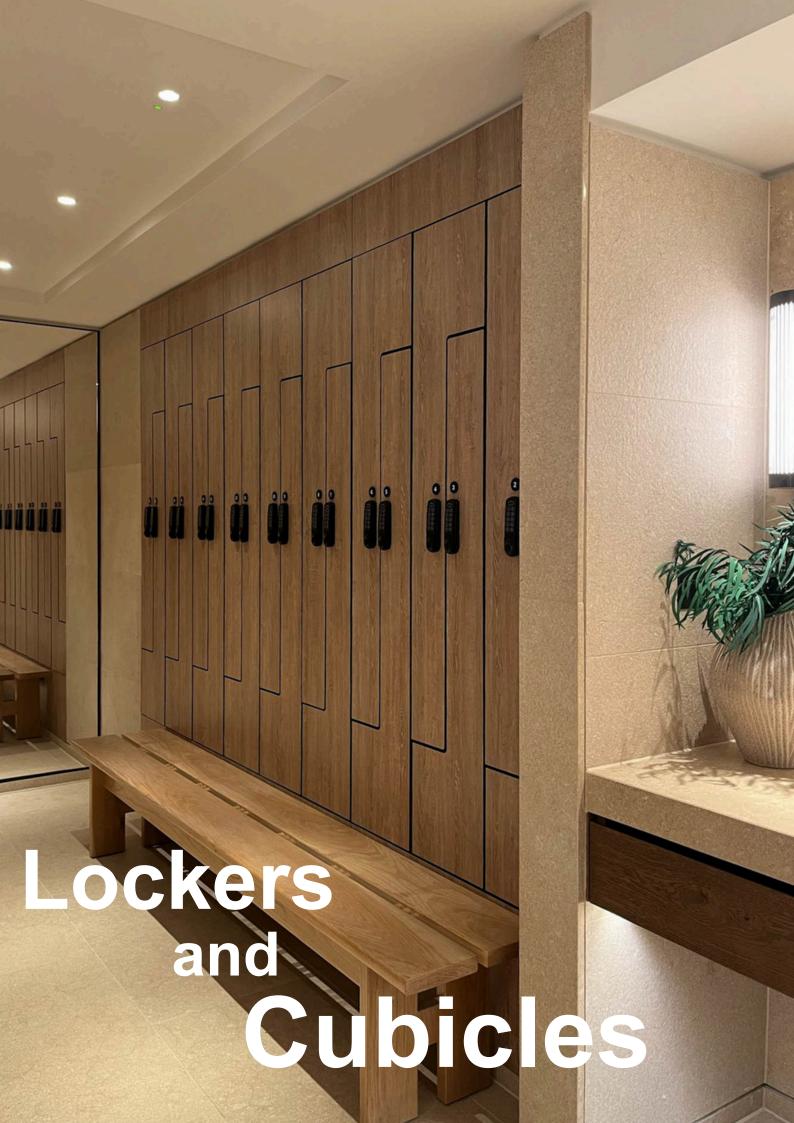

Helmsman is one of the UK's top manufacturers of a complete range of lockers and cubicles.

For lockers, cubicles, and benches we provide design, supply and installation, and after-sales service

Helmsmen provides a carbon-neutral solid-graded laminate and high-pressure laminate are durable and hardwearing solutions for lockers and cubicles, giving you years of service whilst withstanding wear and tear.

With a range of materials available, we can supply lockers for wet areas or dry areas.