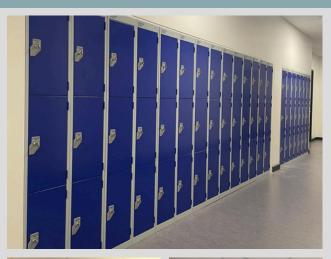

#### Colours

Body is powder coated in colour 'Ice' as standard, colour options for doors can be selected from Helmsman's standard range.