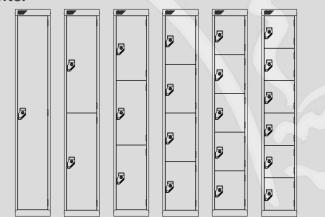

#### Construction

1-6 Compartments available. Powder Coated Mild Steel, spot welded and pop riveted.