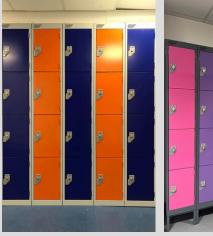

#### Colours

Body is powder coated in colour 'Ice' as standard, colour options for doors can be selected from Helmsman's standard range.