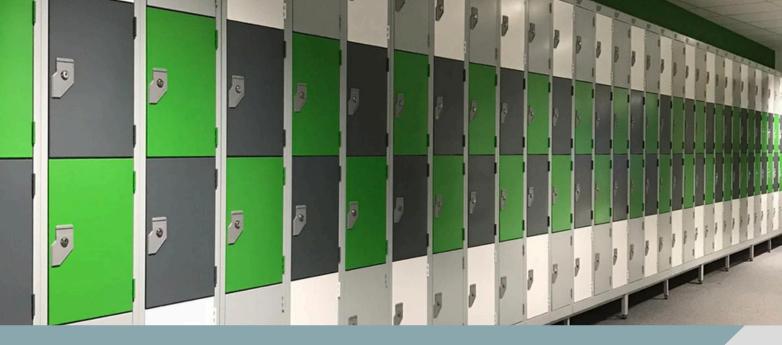

#### Key Features:

Attractive and functional locker design for education sector. Suitable for dry area.

Sizes: 1775H x 300W x 450D, 1775H x 380W x 450D, 1775H x 450W x 450D Other sizes also available on request. Please allow up to 4mm tolerance per locker.

Sturdy construction with body and door frame made with heavy gauge mild steel of press formed channel section.

Doors also manufactured from mild steel.

Each door is fitted with a Camlock or Hasp and Staple lock, as required. Other options are available.

Extensive range of colours and finishes available.

1 Northern Way Bury St Edmunds Suffolk IP32 6NH (+44) 01284 727626 sales@helmsman.co.uk www.helmsman.co.uk