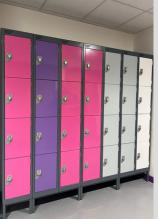

#### Colours

Body is powder coated in colour 'Ice' as standard, colour options for doors can be selected from Helmsman's standard range.