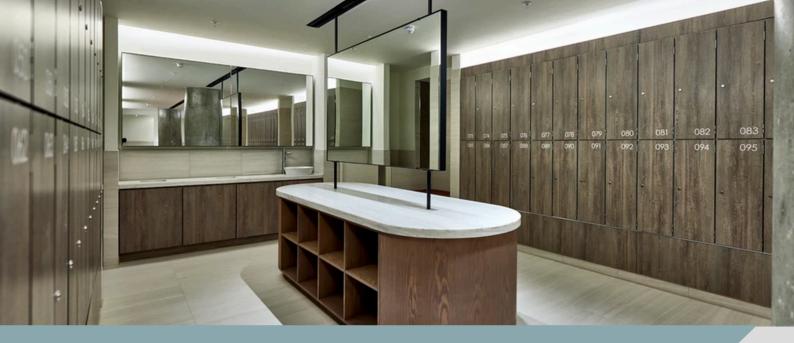

## LAMINATE LOCKERS SPECIFICATION

NBS

#### Key Features:

Heavy duty, durable, modern storage solution for dry areas.

Sizes:

1800/1775H X 300W X 300D, 1800/1775H X300W X 450D, 1800/1775H X 380W X 450D Other sizes also available on request. Please allow up to 2mm tolerance per locker.

Sturdy construction with carcass manufactured from mild steel - powder coated.

Doors are 10/12mm Solid Grade Laminate from a range of suppliers and colours.

Each door is fitted with a Camlock or Hasp and Staple lock, as required. Other options are available.

Extensive range of colours and finishes available.

1 Northern Way Bury St Edmunds Suffolk IP32 6NH (+44) 01284 727626 sales@helmsman.co.uk www.helmsman.co.uk