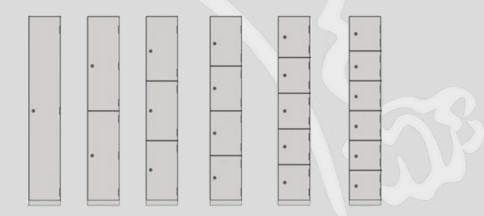

#### Construction

1-6 Compartments available. Powder Coated mild steel carcass, spot welded and pop riveted.

#### Hooks

Lockers are supplied with plastic hooks located on each side of the compartment (one & two compartments only)

#### Rails

Coat rails are fitted in locker compartments 450mm deep and over (one & two compartments only)