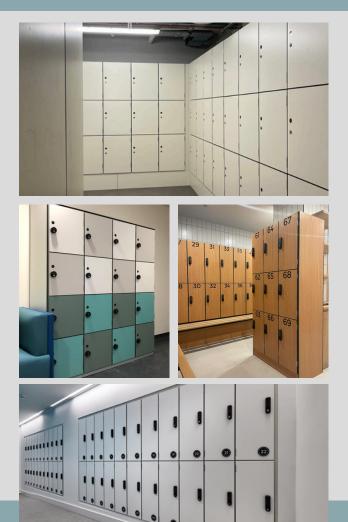

### LAMINATE LOCKERS SPECIFICATION

#### Colours

Body is powder coated in colour 'Ice' as standard, colour options for laminate doors can be selected from Helmsman's standard range.