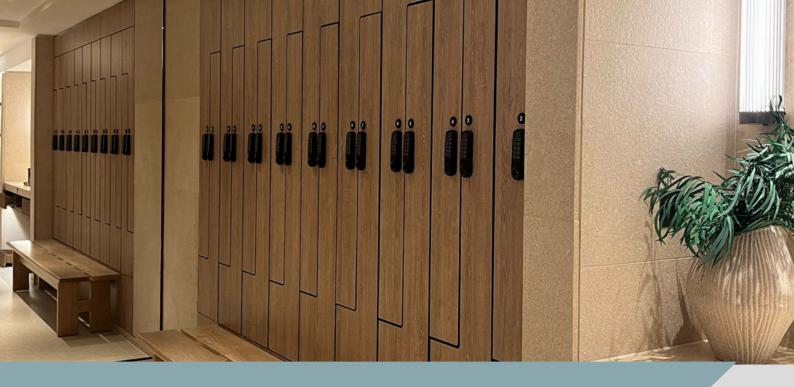

## **Key Features:**

Attractive, modern, space-saving locker design for wet areas.

#### Sizes:

1800/1775H X 300W X 300/450D, 1800/1775H X 380W X 300/450D, 1800/1775H X 450W X 300/450D Other sizes are also available on request. Please allow up to 2mm tolerance per locker.

Sturdy construction with carcass manufactured from aluminium and stainless steel - powder coated.

Doors are 10/12mm Solid Grade Laminate from a range of suppliers and colours.

Each door is fitted with a Camlock or Hasp and Staple lock, as required. Other options are available.

Extensive range of colours and finishes available.