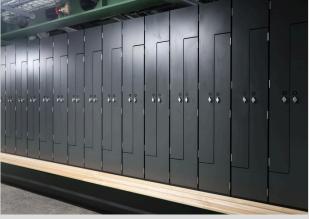

#### Construction

Powder Coated aluminium and stainless steel carcass, spot welded and pop riveted.

#### Door

Doors manufactured from 10/12mm solid grade laminate. A range of suppliers and colours are available.

#### Lock

Each door is fitted with a Camlock or Hasp and Staple lock as standard.