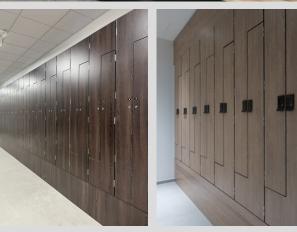

#### Door

Doors manufactured from 10/12mm solid grade laminate. A range of suppliers and colours are available.

### Numbering

Each door is supplied with a plastic oval number plate recessed into the door. Maximum of 4 numbers. Other numbering options are available.

#### Colours

Body is powder coated in colour 'Ice' as standard, colour options for laminate doors can be selected from Helmsman's standard range.