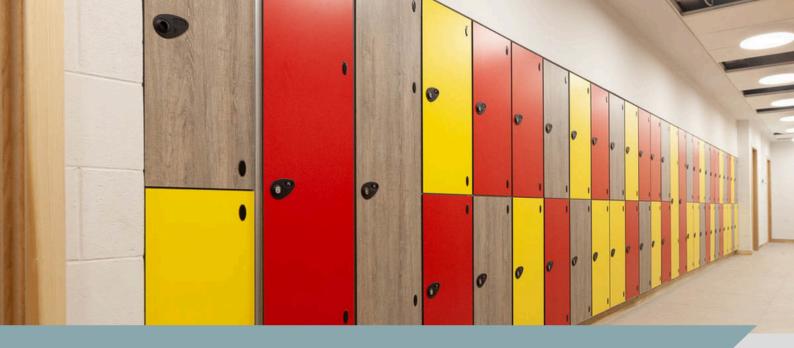

# **Key Features:**

Attractive and functional locker design for wet, dry and chlorinated areas.

Sizes: 1800H x 300W x 450D, 1800H x 300W x 500D, 1800H x 400W x 450D, 1800H x 400W x 500D Half height lockers are also available fixed to the wall with brackets for wheelchair access. Other sizes also available on request.

Please allow up to 2mm tolerance per locker.

Sturdy construction with door frame uprights made with heavy gauge extruded aluminum.

Doors manufactured with either 10 or 12mm Solid Grade Laminate from a range of suppliers

Each door is fitted with a Helmsman coin-operated lock or Camlock, as required.

Extensive range of colours and finishes available.

1 Northern Way Bury St Edmunds Suffolk IP32 6NH (+44) 01284 727626 sales@helmsman.co.uk