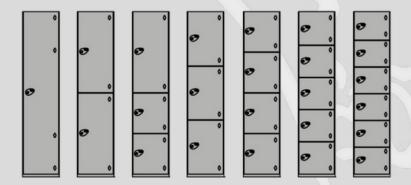

# **Key Features:**

Attractive and functional locker design for wet, dry and chlorinated areas.

Sizes: 1800H x 300W x 450D, 1800H x 300W x 500D, 1800H x 400W x 450D, 1800H x 400W x 500D Half height lockers are also available fixed to the wall with brackets for wheelchair access. Other sizes also available on request.

## **Shelves**

Shelves are manufactured from high strength polymer and incorporate ventilation holes in standard 300x450 lockers only, all other size lockers will have aluminium shelves.

Note: Full Length lockers are fitted with a hat shelf.