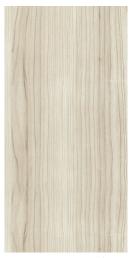

#### GLOSS

619 • Grey Maple • Sei

631 • Pleated Teak • Sei

1666 • American Beech • Sei

1612 • Sumatra Teak • Sei

1661 • Mountain Oak • Sei

1388 • Grey Zebrano • Sei

616 • Walnut • Sei