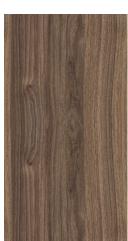

#### GLOSS

619 • Grey Maple • Sei

631 • Pleated Teak • Sei

1666 • American Beech • Sei

1612 • Sumatra Teak • Sei

1661 • Mountain Oak • Sei

1388 • Grey Zebrano • Sei

616 • Walnut • Sei