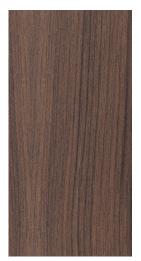

#### GLOSS

619 • Grey Maple • Sei

631 • Pleated Teak • Sei

1666 • American Beech • Sei

1612 • Sumatra Teak • Sei

1661 • Mountain Oak • Sei

1388 • Grey Zebrano • Sei

616 • Walnut • Sei