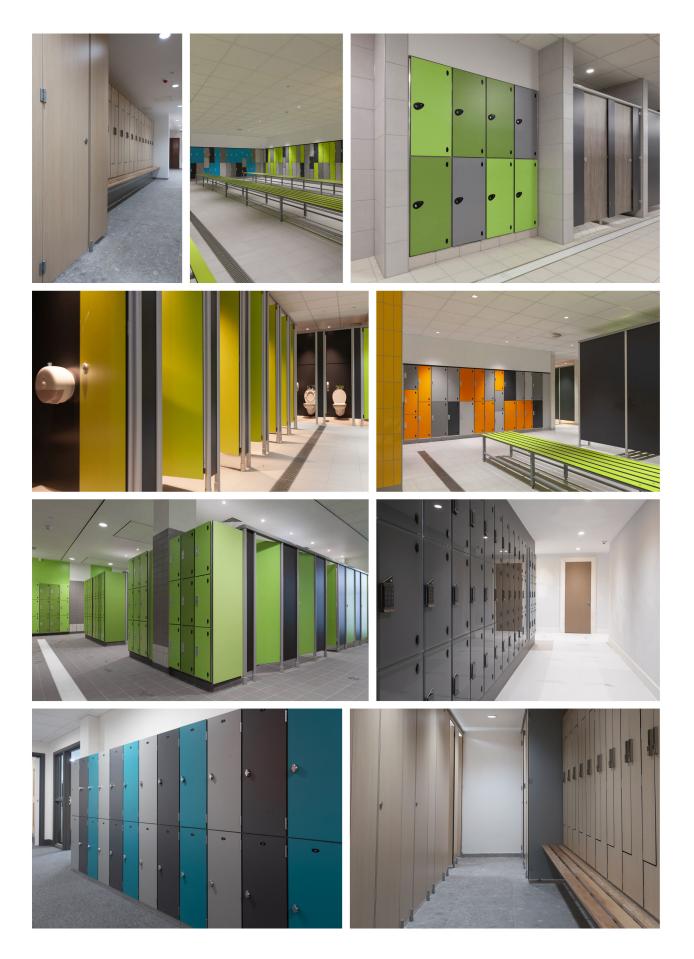

## OUR LAMINATE CUBICLES AND LOCKERS COLLECTION

We partner with Abet, Europe's largest manufacturer of high pressure laminates based in Bra in Northern Italy producing over 22,400,000 square metres of high pressure laminate every year.

Abet Laminati's High Pressure Compact Grade Laminate is a hardwearing, durable and aesthetic solution for cubicle and locker applications with excellent resistance to impact, scratches and abrasion.

With a wide range of colours, finishes and textures available, we are able to offer architects and designers many options to realise their most creative schemes.

- They are ideal for use in areas of high moisture and humidity such as leisure centres and swimming pool changing rooms as its solid core construction means there is no risk of peeling, cracking or delamination.
- Recommended for use on in high traffic areas such as in schools, hospitals, airports and other areas subject to heavy use and wear.
- Its non-porous fabrication and edging also make it ideally suited for use in sterile and hygienic environments including hospitals, laboratories and food preparation areas.