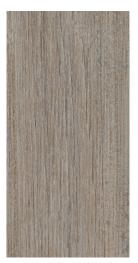

#### GLOSS

619 • Grey Maple • Sei

631 • Pleated Teak • Sei

1666 • American Beech • Sei

1612 • Sumatra Teak • Sei

1661 • Mountain Oak • Sei

1388 • Grey Zebrano • Sei

616 • Walnut • Sei