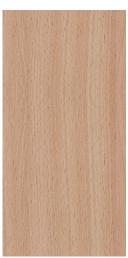

#### GLOSS

619 • Grey Maple • Sei

631 • Pleated Teak • Sei

1666 • American Beech • Sei

1612 • Sumatra Teak • Sei

1661 • Mountain Oak • Sei

1388 • Grey Zebrano • Sei

616 • Walnut • Sei