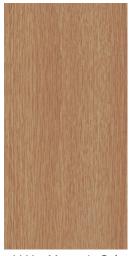

#### GLOSS

619 • Grey Maple • Sei

631 • Pleated Teak • Sei

1666 • American Beech • Sei

1612 • Sumatra Teak • Sei

1661 • Mountain Oak • Sei

1388 • Grey Zebrano • Sei

616 • Walnut • Sei