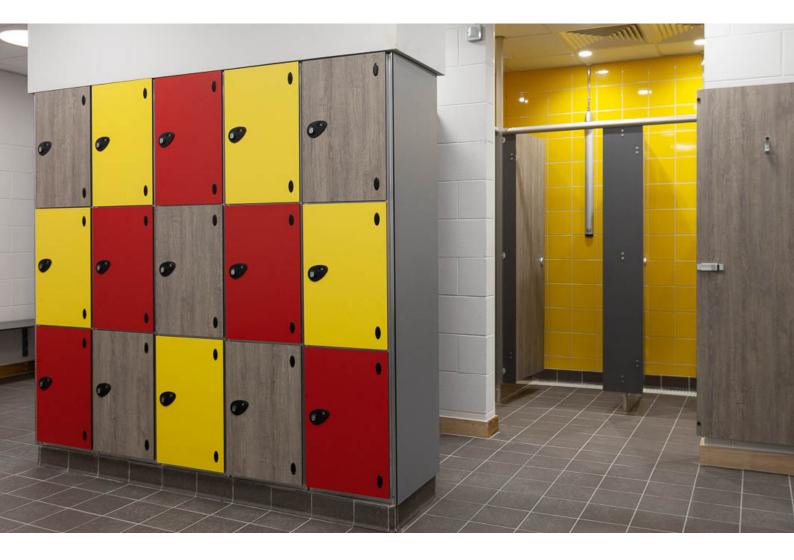

# LOCKERS & CUBICLES

### LOCKER DECORS 10mm Thickness

## OUR LAMINATE CUBICLES AND LOCKERS COLLECTION

We partner with Abet, Europe's largest manufacturer of high pressure laminates based in Bra in Northern Italy producing over 22,400,000 square metres of high pressure laminate every year.

Abet Laminati's High Pressure Compact Grade Laminate is a hardwearing, durable and aesthetic solution for cubicle and locker applications with excellent resistance to impact, scratches and abrasion.

With a wide range of colours, finishes and textures available, we are able to offer architects and designers many options to realise their most creative schemes.

- They are ideal for use in areas of high moisture and humidity such as leisure centres and swimming pool changing rooms as its solid core construction means there is no risk of peeling, cracking or delamination.
- Recommended for use on in high traffic areas such as in schools, hospitals, airports and other areas subject to heavy use and wear.
- Its non-porous fabrication and edging also make it ideally suited for use in sterile and hygienic environments including hospitals, laboratories and food preparation areas.