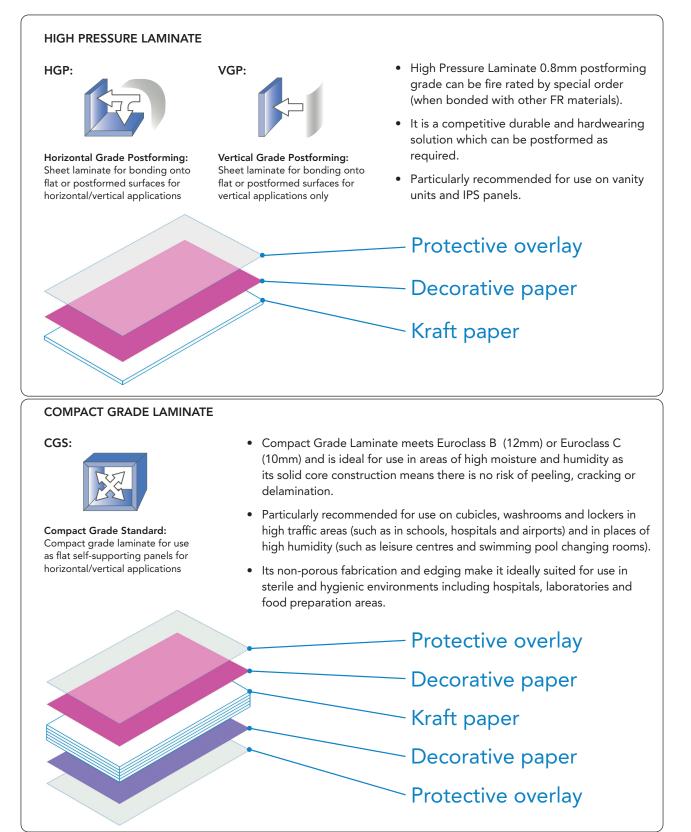

Abet Laminati's High Pressure Compact Grade Laminate is a hardwearing, durable and aesthetic solution for cubicle and locker applications with excellent resistance to impact, scratches and abrasion.

With a wide range of colours, finishes and textures available, we are able to offer architects and designers many options to realise their most creative schemes.

- They are ideal for use in areas of high moisture and humidity such as leisure centres and swimming pool changing rooms as its solid core construction means there is no risk of peeling, cracking or delamination.
- Recommended for use on in high traffic areas such as in schools, hospitals, airports and other areas subject to heavy use and wear.
- Its non-porous fabrication and edging also make it ideally suited for use in sterile and hygienic environments including hospitals, laboratories and food preparation areas.