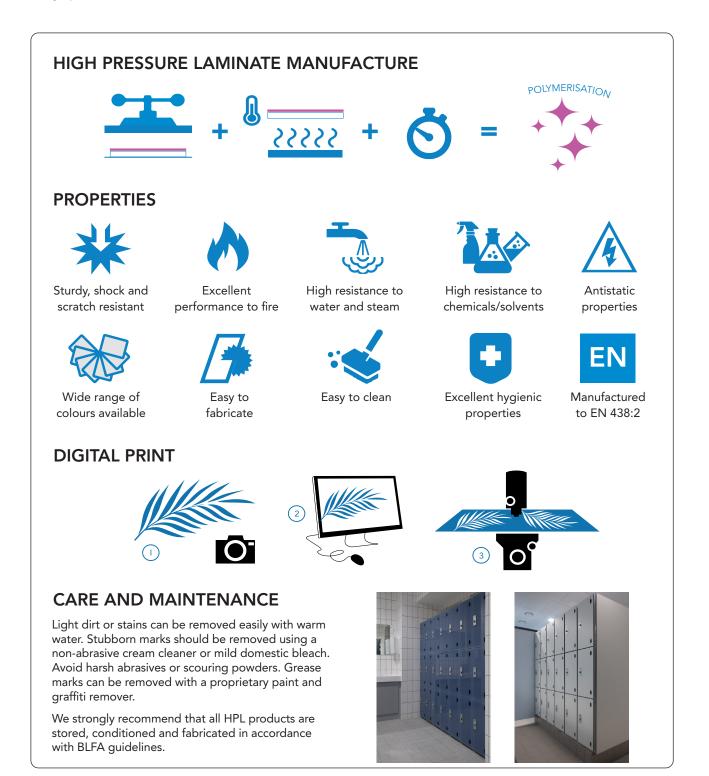

## OUR LAMINATE CUBICLES AND LOCKERS COLLECTION

We partner with Abet, Europe's largest manufacturer of high pressure laminates based in Bra in Northern Italy producing over 22,400,000 square metres of high pressure laminate every year.

Abet Laminati's High Pressure Compact Grade Laminate is a hardwearing, durable and aesthetic solution for cubicle and locker applications with excellent resistance to impact, scratches and abrasion.

With a wide range of colours, finishes and textures available, we are able to offer architects and designers many options to realise their most creative schemes.

- They are ideal for use in areas of high moisture and humidity such as leisure centres and swimming pool changing rooms as its solid core construction means there is no risk of peeling, cracking or delamination.
- Recommended for use on in high traffic areas such as in schools, hospitals, airports and other areas subject to heavy use and wear.
- Its non-porous fabrication and edging also make it ideally suited for use in sterile and hygienic environments including hospitals, laboratories and food preparation areas.