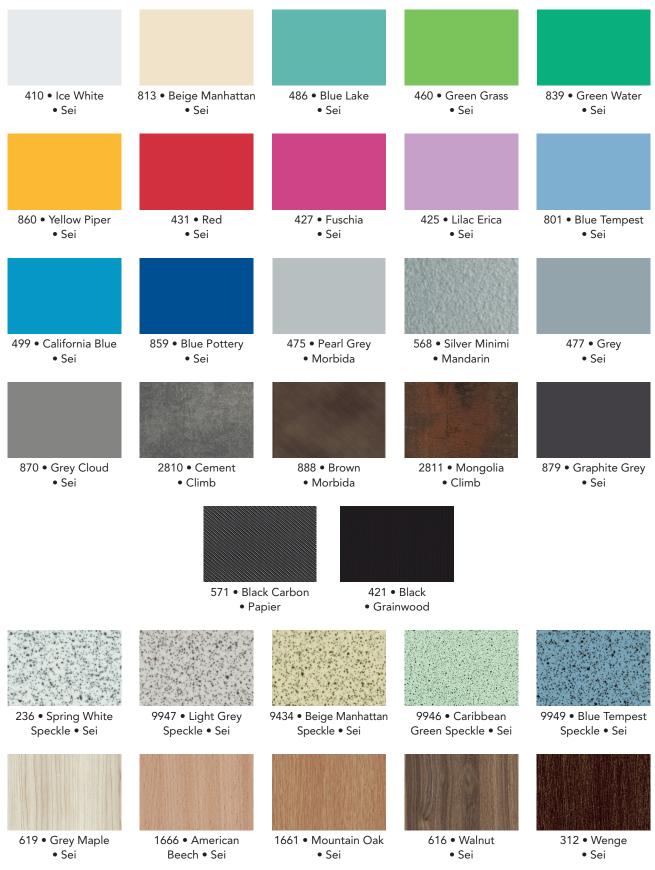

### LOCKER DECORS 10mm Thickness

#### **CUBICLE DECORS**

SAMPLES

Should you require samples of any of these decors, please contact the Office on 01284 727626 or email us: sales@helmsman.co.uk

Patterns shown are reproduced as accurately as possible within the constraints of the printing process. Key: Ref code • Colour • Finish

#### **SPECKLES / MINIMI**

#### GLOSS

619 • Grey Maple • Sei

631 • Pleated Teak • Sei

1666 • American Beech • Sei

1612 • Sumatra Teak • Sei

1661 • Mountain Oak • Sei

1388 • Grey Zebrano • Sei

616 • Walnut • Sei

312 • Wenge • Sei