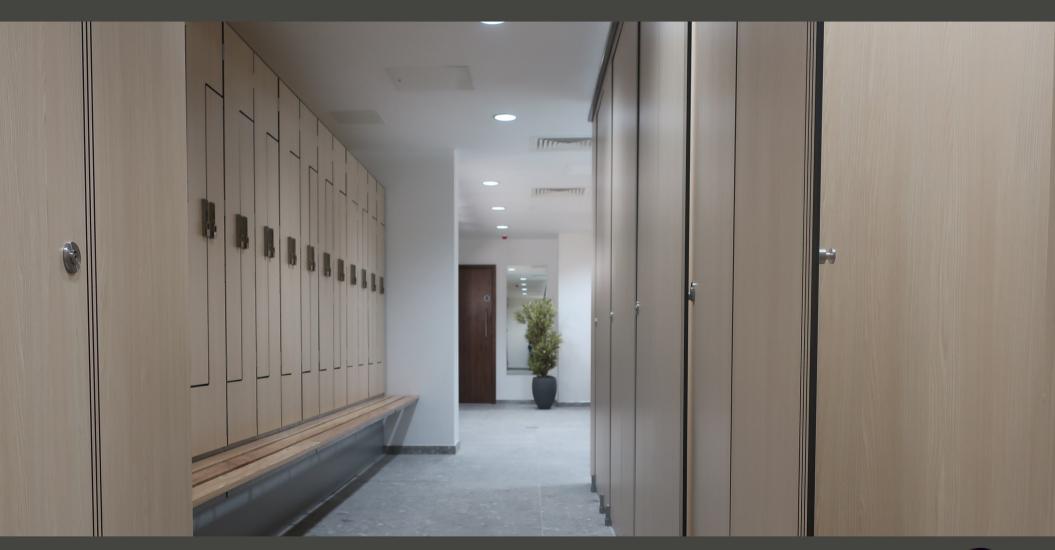

# INLINE CUBICLES

#### Sizes

Cubicle sizes are tailored to suit your requirements.

#### Material

Solid grade laminate door 10/12 mm thick. All exposed edges smoothed and radiused. Headrail material is from rounded extruded aluminium.

Aluminium 'U' brackets with tamper-proof fixing used for securing panels to each other and walls.

#### Seat

Changing cubicle seats are made of solid grade laminate.