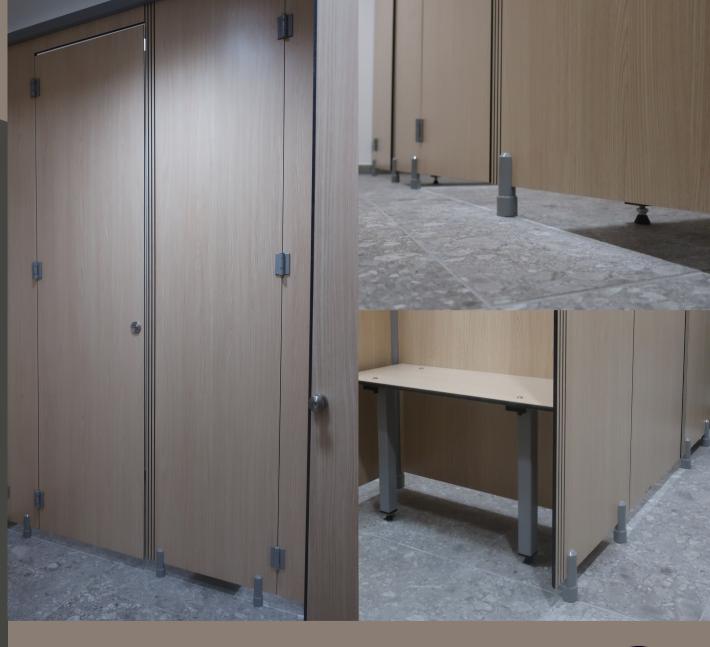

#### Material

Solid grade laminate door 10/12 mm thick. All exposed edges smoothed and radiused. Headrail material is from rounded extruded aluminium.

Aluminium 'U' brackets with tamper-proof fixing used for securing panels to each other and walls.

#### Door

Fixed latch with circular faceplate and emergency release facility as standard. Door mounted latches are available as an option.

Each door is front flushed fitted with 2 heavy-duty hinges, incorporating an anti-finger trap and anti-lift design. Hinges can be adjusted to keep the door open, closed or ajar when not in use.

#### Seat

Changing cubicle seats are made of solid grade laminate.