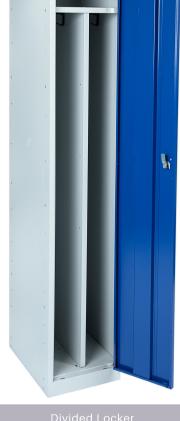

#### Divided Locker

Size: 1775mm H x 300, 380, 450mm W x 300, 380,

450mm D.

Material: Mild Steel metal.

Locks: Standard Cam Locks or Hasp Locks other

locking systems available on request.