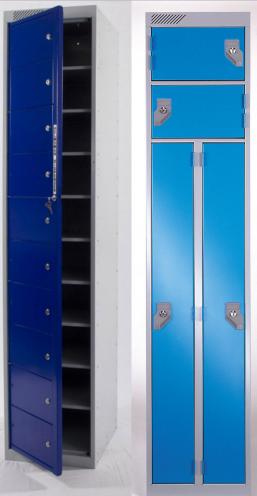

#### Twin Lockers

Size: Standard Twin 1775mm H x 380mm W x 300mm D or 450mm D. Big Twin 1945mm H x 380mm W x 450mm D.

Material: Mild Steel metal.

Locks: Standard Cam Locks or Hasp Locks other

locking systems available on request.