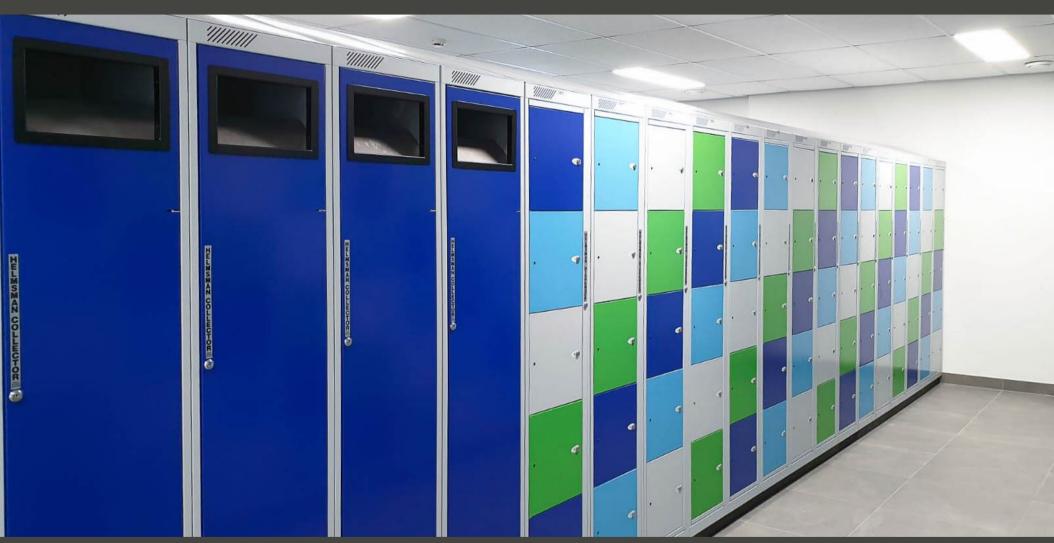

#### Garmnent Collector

Size: 1820mm H x 380mm W x 450mm D.

Material: Mild Steel metal.

Locks: Standard Cam Locks or Hasp Locks other

locking systems available on request.

### Garment Dispensers

Size: 1820mm H x 380mm W x 450mm D. Number of compartments available are 5, 8, 10, 15 and 20.

Material: Mild Steel metal.

Locks: Standard Cam Locks or Hasp Locks other

locking systems available on request.