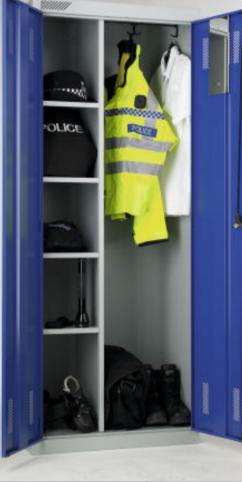

#### Police Locker

Size: 1775mm H x 700mm W x 450mm D.

Material: Mild Steel metal.

Locks: Standard Cam Locks or Hasp Locks other

locking systems available on request.