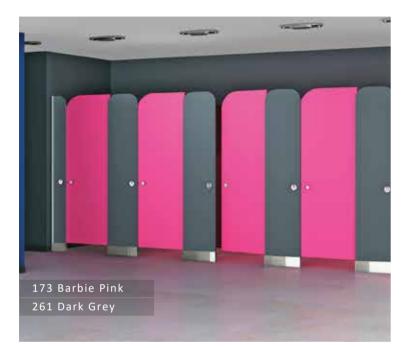

#### WASHROOM COLLECTION

The anti-bacterial Washroom Collection brings in 10 new decors to complement its existing market leading range of 47 designs. The range features all decors across an effective range of sizes and formats to ensure a broad array of solutions are open to specifiers and designers, complemented by the Helmsman Locker collection. Helmsman products lead the way in terms of durability and performance. All decors and formats are delivered with an effective Peel Coat protection to meet the needs of fabricators and installers.

#### DURABLE SOLUTIONS WITH DESIGN INSPIRED SURFACES

The Helmsman collection meets international standards for durability and performance but allows designers and specifiers to create a broad range of environments.

#### PERFORMANCE LEAD PRODUCTS FOR ALL ENVIRONMENTS

MORE REASONS TO USE HELMSMAN LAMINATES